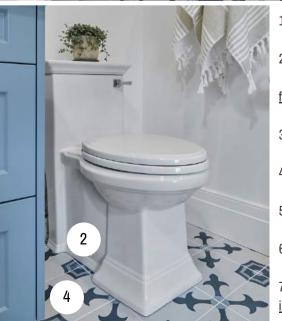

3.LIGHTING: Z-Lite | Ella sconce

4.WATERPROOFING, DRAINS & FLOOR HEATING: Schluter Systems

5.CUSTOM SEWING: Nada Gasparik Interiors

1.PAINT: SICO Pale Birch 6192-11

2.PLUMBING: American Standard | <u>Town Square S Toilet</u> | <u>Studio Suite undercounter sink</u> | <u>Studio S bathroom</u> <u>faucet</u> | <u>Town Square S freestanding bathtub faucet</u>

3.BATHTUB: Lowe's Oval freestanding bathtub

4.FLOOR HEATING: Schluter Systems

5.CABINETRY: Kitchen Appeal

6.COUNTERTOPS: Altima Kitchens

7.HARDWARE: BattleCreek Hardware | Portland | Midwest

in Brushed/Satin Nickel