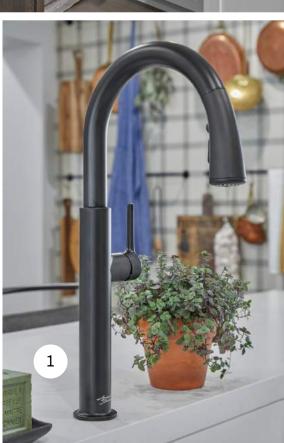

2.PAINT: SICO Mushroom Mousse 6185-11

3.COUNTERTOPS: Altima Kitchens

4.CABINETRY: Kitchen Appeal

5.HARDWARE: BattleCreek Hardware | Portland Collection in matte black

6.TILES & FLOORING: MonoSerra Group | Herring bone mosaic | Traditional Birch brown