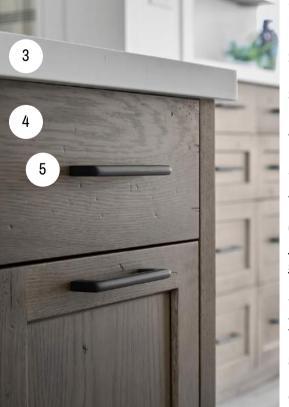

2.PAINT: SICO Mushroom Mousse 6185-11

3.COUNTERTOPS: Altima Kitchens

4.CABINETRY: Kitchen Appeal

5.HARDWARE: BattleCreek Hardware | Portland Collection in matte black

6.TILES & FLOORING: MonoSerra Group | Herring bone mosaic | Traditional Birch brown

smooth hardwood

7.WALLPAPER: Brewster Home Fashions |

Twain black plaid

8.INSULATION: Rockwool

9.LIGHTING: Z-Lite | Melange pendant

1.PAINT: SICO Pale Birch 6192-11

2.PLUMBING: American Standard | <u>Town Square S Toilet | Studio Suite</u> <u>undercounter sink | Studio S bathroom faucet | Spectra hand shower | Delancey</u> <u>shower trim | Spectra rain showerhead | Town Square S freestanding bathtub</u> <u>faucet</u>