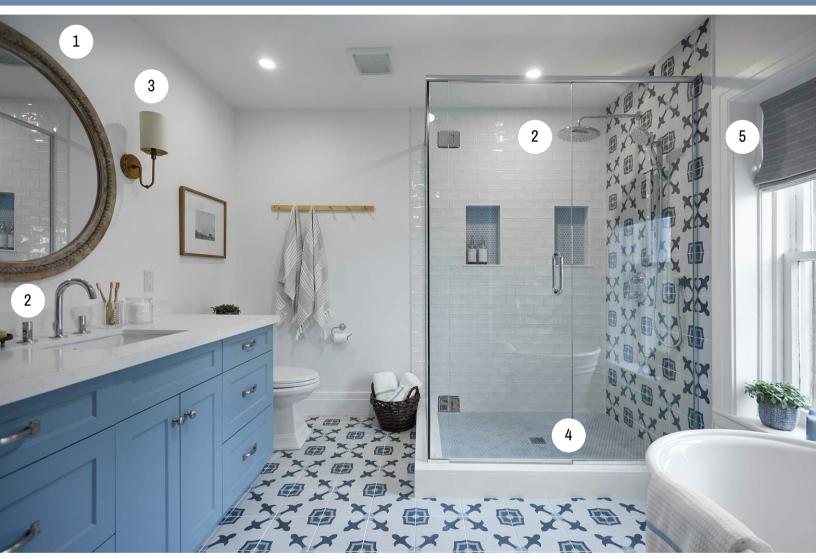

3.LIGHTING: Z-Lite | Ella sconce

4.WATERPROOFING, DRAINS & FLOOR HEATING: Schluter Systems

5.CUSTOM SEWING: Nada Gasparik Interiors

1.PAINT: SICO Pale Birch 6192-11

2.PLUMBING: American Standard | <u>Town Square S Toilet</u> | <u>Studio Suite undercounter sink</u> | <u>Studio S bathroom</u> <u>faucet</u> | <u>Town Square S freestanding bathtub faucet</u>

3.BATHTUB: Lowe's Oval freestanding bathtub

4.FLOOR HEATING: Schluter Systems

5.CABINETRY: Kitchen Appeal

6.COUNTERTOPS: Altima Kitchens

7.HARDWARE: BattleCreek Hardware | Portland | Midwest

in Brushed/Satin Nickel