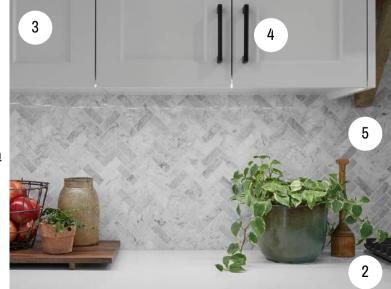

2.PAINT: SICO Mushroom Mousse 6185-11

3.COUNTERTOPS: Altima Kitchens

4.CABINETRY: Kitchen Appeal

5.HARDWARE: BattleCreek Hardware | Portland Collection in matte black

6.TILES & FLOORING: MonoSerra Group | Herring bone mosaic | Traditional Birch brown

smooth hardwood

7.WALLPAPER: Brewster Home Fashions |

Twain black plaid

8.INSULATION: Rockwool

9.LIGHTING: Z-Lite | Melange pendant

1.PAINT: SICO Pale Birch 6192-11

2.PLUMBING: American Standard | <u>Town Square S Toilet | Studio Suite</u> <u>undercounter sink | Studio S bathroom faucet | Spectra hand shower | Delancey</u> <u>shower trim | Spectra rain showerhead | Town Square S freestanding bathtub</u> <u>faucet</u>