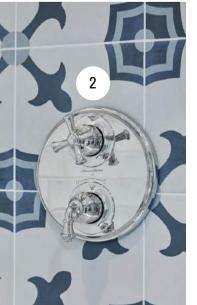

3.LIGHTING: Z-Lite | Ella sconce

4.WATERPROOFING, DRAINS & FLOOR HEATING: Schluter Systems

5.CUSTOM SEWING: Nada Gasparik Interiors

1.PAINT: SICO Pale Birch 6192-11

2.PLUMBING: American Standard | <u>Town Square S Toilet</u> | <u>Studio Suite undercounter sink</u> | <u>Studio S bathroom</u> <u>faucet</u> | <u>Town Square S freestanding bathtub faucet</u>

3.BATHTUB: Lowe's Oval freestanding bathtub

4.FLOOR HEATING: Schluter Systems

5.CABINETRY: Kitchen Appeal

6.COUNTERTOPS: Altima Kitchens

7.HARDWARE: BattleCreek Hardware | Portland | Midwest

in Brushed/Satin Nickel