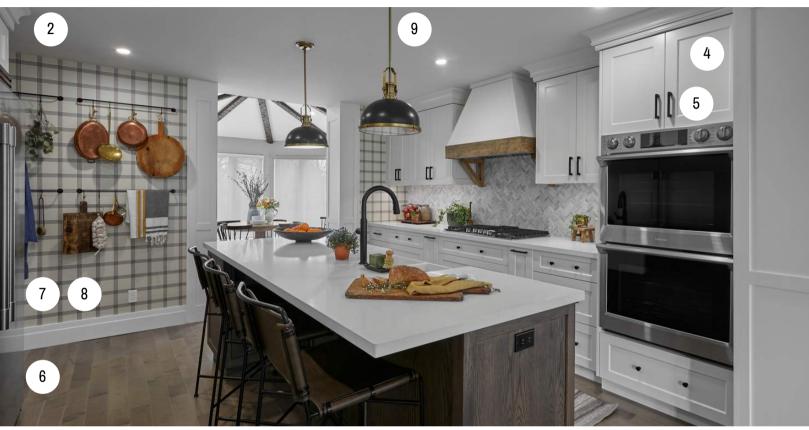

1.PAINT: SICO Mushroom Mousse 6185-11

2.COUNTERTOPS: Altima Kitchens

3.CABINETRY: Kitchen Appeal

4.HARDWARE: BattleCreek Hardware | Portland Collection in matte black

5.TILES & FLOORING: MonoSerra Group | Herring bone mosaic | Traditional Birch

brown smooth hardwood

6.LIGHTING: Z-Lite | Melange pendant

7.ACCENT FURNITURE PIECES: LH Imports

8.WALLPAPER: Brewster Home Fashions | Twain black plaid

1.FAUCET: American Standard | Studio S pull-down kitchen faucet

2.PAINT: SICO Mushroom Mousse 6185-11

3.COUNTERTOPS: Altima Kitchens

4.CABINETRY: Kitchen Appeal

5.HARDWARE: BattleCreek Hardware | Portland Collection in matte black

6.TILES & FLOORING: MonoSerra Group | Herring bone mosaic | Traditional Birch brown

smooth hardwood

7.WALLPAPER: Brewster Home Fashions |

Twain black plaid

8.INSULATION: Rockwool

9.LIGHTING: Z-Lite | Melange pendant

1.PAINT: SICO Pale Birch 6192-11

2.PLUMBING: American Standard | <u>Town Square S Toilet | Studio Suite</u> <u>undercounter sink | Studio S bathroom faucet | Spectra hand shower | Delancey</u> <u>shower trim | Spectra rain showerhead | Town Square S freestanding bathtub</u> <u>faucet</u>