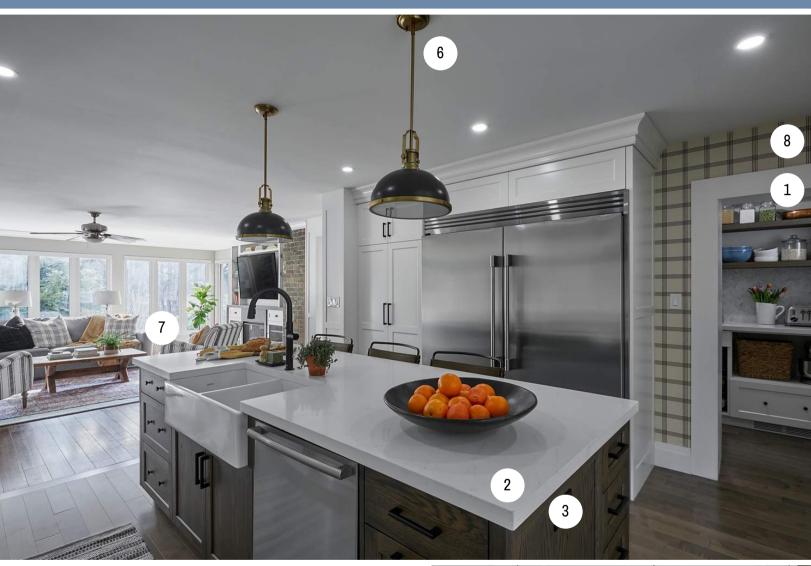

1.PAINT: SICO Mushroom Mousse 6185-11

2.COUNTERTOPS: Altima Kitchens

3.CABINETRY: Kitchen Appeal

4.HARDWARE: BattleCreek Hardware | Portland Collection in matte black

5.TILES & FLOORING: MonoSerra Group | Herring bone mosaic | Traditional Birch

brown smooth hardwood

6.LIGHTING: Z-Lite | Melange pendant

7.ACCENT FURNITURE PIECES: LH Imports

8.WALLPAPER: Brewster Home Fashions | Twain black plaid

1.FAUCET: American Standard | Studio S pull-down kitchen faucet

2.PAINT: SICO Mushroom Mousse 6185-11

3.COUNTERTOPS: Altima Kitchens

4.CABINETRY: Kitchen Appeal

5.HARDWARE: BattleCreek Hardware | Portland Collection in matte black

6.TILES & FLOORING: MonoSerra Group | Herring bone mosaic | Traditional Birch brown

smooth hardwood

7.WALLPAPER: Brewster Home Fashions |

Twain black plaid

8.INSULATION: Rockwool

9.LIGHTING: Z-Lite | Melange pendant

1.PAINT: SICO Pale Birch 6192-11

2.PLUMBING: American Standard | <u>Town Square S Toilet | Studio Suite</u> <u>undercounter sink | Studio S bathroom faucet | Spectra hand shower | Delancey</u> <u>shower trim | Spectra rain showerhead | Town Square S freestanding bathtub</u> <u>faucet</u>