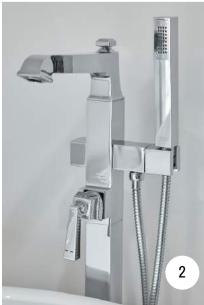

3.LIGHTING: Z-Lite | Ella sconce

4.WATERPROOFING, DRAINS & FLOOR HEATING: Schluter Systems

5.CUSTOM SEWING: Nada Gasparik Interiors

1.PAINT: SICO Pale Birch 6192-11

2.PLUMBING: American Standard | <u>Town Square S Toilet</u> | <u>Studio Suite undercounter sink</u> | <u>Studio S bathroom</u> <u>faucet</u> | <u>Town Square S freestanding bathtub faucet</u>

3.BATHTUB: Lowe's Oval freestanding bathtub

4.FLOOR HEATING: Schluter Systems

5.CABINETRY: Kitchen Appeal

6.COUNTERTOPS: Altima Kitchens

7.HARDWARE: BattleCreek Hardware | Portland | Midwest

in Brushed/Satin Nickel