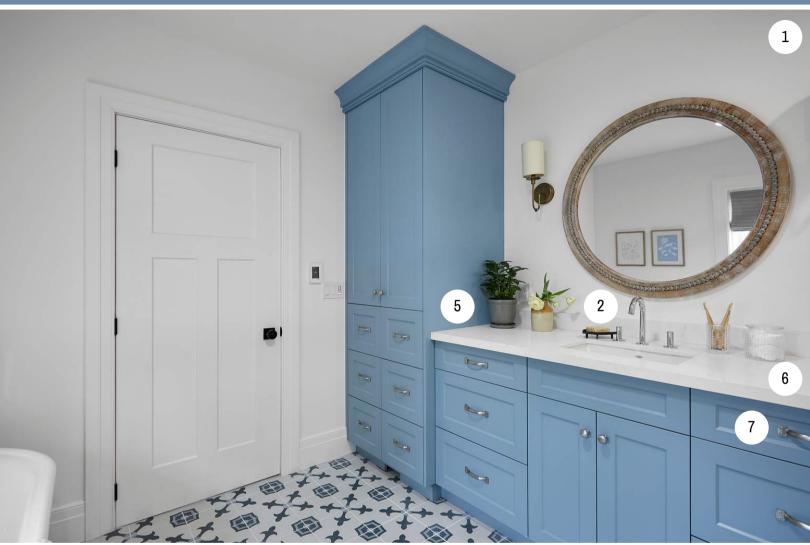

2.PAINT: SICO Mushroom Mousse 6185-11

3.COUNTERTOPS: Altima Kitchens

4.CABINETRY: Kitchen Appeal

5.HARDWARE: BattleCreek Hardware | Portland Collection in matte black

6.TILES & FLOORING: MonoSerra Group | Herring bone mosaic | Traditional Birch brown

smooth hardwood

7.WALLPAPER: Brewster Home Fashions |

Twain black plaid

8.INSULATION: Rockwool

9.LIGHTING: Z-Lite | Melange pendant

1.PAINT: SICO Pale Birch 6192-11

2.PLUMBING: American Standard | <u>Town Square S Toilet | Studio Suite</u> <u>undercounter sink | Studio S bathroom faucet | Spectra hand shower | Delancey</u> <u>shower trim | Spectra rain showerhead | Town Square S freestanding bathtub</u> <u>faucet</u>

3.BATHTUB: Lowe's Oval freestanding bathtub

4.FLOOR HEATING: Schluter Systems

5.CABINETRY: Kitchen Appeal

6.COUNTERTOPS: Altima Kitchens

7.HARDWARE: BattleCreek Hardware | Portland | Midwest

in Brushed/Satin Nickel

1.PAINT: SICO | Walls and trim Pale Birch 6192-11 | Accent wall Industrial Blue 6170-73

2.HARDWOOD FLOORING: MonoSerra Group

| Traditional Birch brown smooth

3.CUSTOM SEWING: Nada Gasparik Interiors

4.FRAMED PRINTS: Posterjack