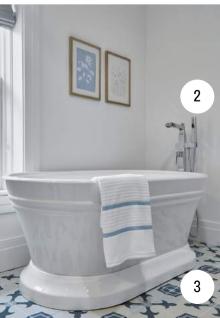

3.BATHTUB: Lowe's Oval freestanding bathtub

4.FLOOR HEATING: Schluter Systems

5.CABINETRY: Kitchen Appeal

6.COUNTERTOPS: Altima Kitchens

7.HARDWARE: BattleCreek Hardware | Portland | Midwest

in Brushed/Satin Nickel