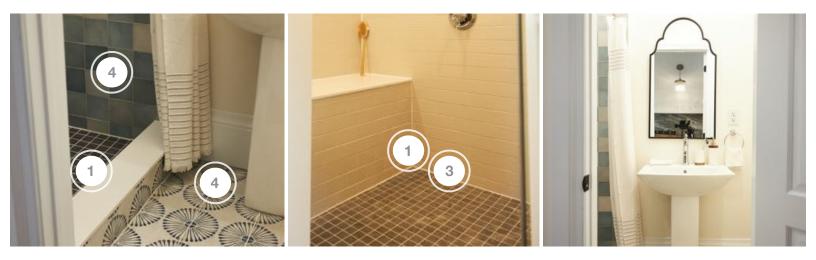

#### POWDER ROOM

| COMPANY        | PRODUCT DETAILS                                                                                                         | WEBSITE                      |
|----------------|-------------------------------------------------------------------------------------------------------------------------|------------------------------|
| LIGHT HOUSE CO | MODERN RUFF FLUSH MOUN WALL SCONCE LARGE IN BLACK AND<br>CLYBOURN TWO LIGHT WALL / BATH IN CHROME                       | https://www.lighthouseco.ca/ |
| TILESINSPIRED  | HEXA-DOT 2" HEXAGON MATTE WHITE, 4.5"X4.5"<br>ZELLIGE CRISP WHITE GLOSS AND 12" X 12" MAISON BLANC IN SEMI-<br>POLISHED | https://tilesinspired.com/   |

#### **MAIN BATH**

| COMPANY          | PRODUCT DETAILS                                                                    | WEBSITE                                        |
|------------------|------------------------------------------------------------------------------------|------------------------------------------------|
| CIOT             | 2X2 LES CLASSIQUES CHARCOAL PORCELAIN SHP20005,<br>#FOSMP02205P                    | https://ciot.com/toronto_en/                   |
| LIGHT HOUSE CO   | CLYBOURN TWO LIGHT WALL / BATH IN CHROME                                           | https://www.lighthouseco.ca/                   |
| SCHLUTER SYSTEMS | COMPLETE WATERPROOFING SYSTEM                                                      | https://www.schluter.ca/schluter-ca/<br>en_CA/ |
| TILESINSPIRED    | 8" X 8" MIRAMAR IN MIRAMAR MATTE AND 4.5" X 4.5" ZELLIGE BOREAL<br>IN BOREAL MATTE | https://tilesinspired.com/                     |

#### ENSUITE

| COMPANY          | PRODUCT DETAILS                                                                                                | WEBSITE                                        |
|------------------|----------------------------------------------------------------------------------------------------------------|------------------------------------------------|
| CIOT             | 12X12 VIBES DARK GREY MOSAIC MK30DGR, #IMOVI12X04PM AND 3X6<br>EVOLUTION GRIS CLARO BRILLO 20898, #EQUE030603K | https://ciot.com/toronto_en/                   |
| ELITE TRIMWORKS  | BEADBOARD WAINSCOTING KIT - 40" HIGH                                                                           | https://www.elitetrimworks.com/cd/             |
| LIGHT HOUSE CO   | RONA VANITY IN CHROME                                                                                          | https://www.lighthouseco.ca/                   |
| SCHLUTER SYSTEMS | COMPLETE WATERPROOFING SYSTEM                                                                                  | https://www.schluter.ca/schluter-ca/<br>en_CA/ |
| TILESINSPIRED    | 12" X 12" MAISON BLANC IN SEMI-POLISHED                                                                        | https://tilesinspired.com/                     |