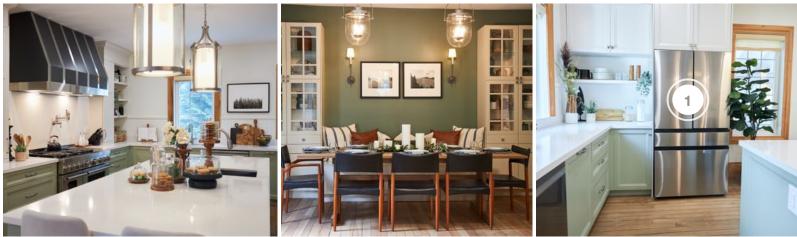

#### **DINING ROOM**

| COMPANY         | PRODUCT DETAILS                                      | WEBSITE                            |
|-----------------|------------------------------------------------------|------------------------------------|
| ELITE TRIMWORKS | RECESSED PANELED WAINSCOT KIT, 72" HIGH WITH CORNICE | https://www.elitetrimworks.com/cd/ |
| LIGHT HOUSE CO  | RICHMOND SCONCE                                      | https://www.lighthouseco.ca/       |