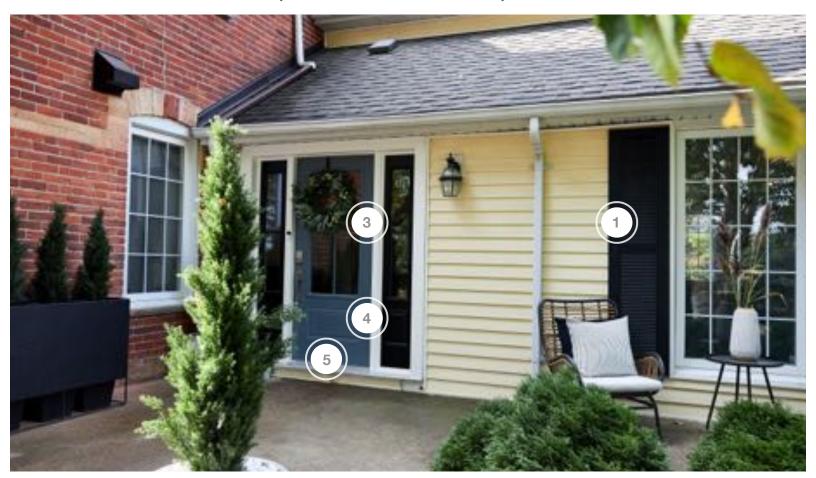

- 1. CANADA CUSTOM SHUTTERS EXTERIOR SHUTTERS
- 2. CART BLANCHE BAR BAR CART
- 3. DARBY CREEK ARTIFICIAL FLOWERS & PLANTS
- 4. POLLARD DOOR

5. SCHLAGE - DOOR HANDLE & LOCK6. TIFFANY PARTY RENTALS - BARN DECOR

#### EXTERIOR

| COMPANY                   | PRODUCT DETAILS                                                                                                                                                                                               | WEBSITE                                   |
|---------------------------|---------------------------------------------------------------------------------------------------------------------------------------------------------------------------------------------------------------|-------------------------------------------|
| 186 NEED A BIN            | BIN REMOVAL                                                                                                                                                                                                   | https://www.186needabin.com/              |
| CANADA CUSTOM<br>SHUTTERS | RAISED PANEL VINYL SHUTTER PAIR IN BLACK                                                                                                                                                                      | https://<br>www.canadacustomshutters.com/ |
| FANIMATION                | 48" TRIAIRE CUSTOM IN BLACK, #MAD85142**M-48                                                                                                                                                                  | https://fanimation.com/                   |
| SCHLAGE                   | ENCODE CENTURY TRIM SMART LOCK IN SATIN NICKEL, #BE489<br>CEN619, CENTURY FRONT ENTRY HANDLE F60 CEN619 LAT IN SATIN<br>NICKEL AND CUSTOM LATITUDE LEVER WITH COLLINS TRIM FC21<br>LAT619 COL IN SATIN NICKEL | https://www.schlage.ca/en/<br>home.html   |