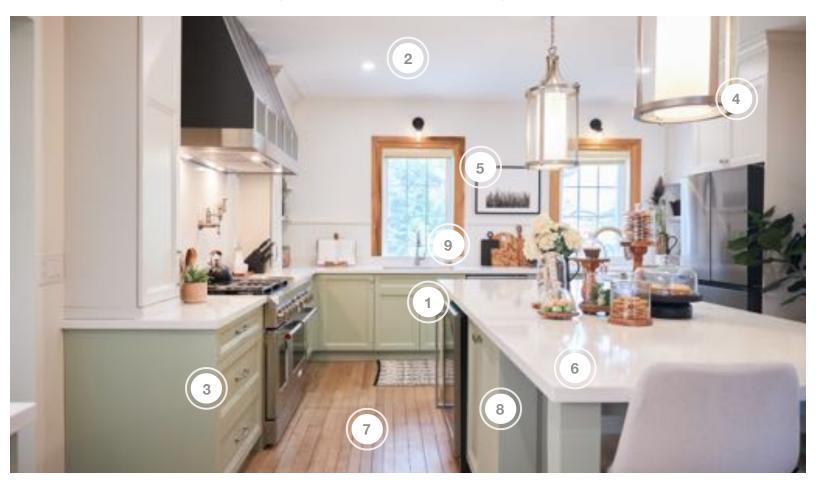

- 1. THE BRICK SAMSUNG APPLIANCES
- 2. AMERICAN LIGHTING POT LIGHTS
- 3. BERENSON HARDWARE
- 4. DVI LIGHTING
- 5. JUNIPER PRINT SHOP ARTWORK

- 6. LATITUDE COUNTERTOPS COUNTERTOP FABRICATION
- 7. RAM BOARD FLOOR PROTECTION
- 8. RICHELIEU PULL-OUT RECYCLING CENTER
- 9. P & G DAWN

#### **KITCHEN**

| COMPANY              | PRODUCT DETAILS                                                                                                                                                                                                                 | WEBSITE                                  |
|----------------------|---------------------------------------------------------------------------------------------------------------------------------------------------------------------------------------------------------------------------------|------------------------------------------|
| BERENSON             | TAILORED TRADITIONAL PULL 96MM C-C IN POLISHED NICKEL,<br>TAILORED TRADITIONAL PULL 128MM C-C IN POLISHED NICKEL,<br>TAILORED TRADITIONAL PULL 160MM C-C IN POLISHED NICKEL AND<br>TAILORED TRADITIONAL KNOB IN POLISHED NICKEL | https://www.berenson.ca/                 |
| DVI LIGHTING         | ESSEX 2 LIGHT PENDANT IN BRUSHED NICKEL & SEMI-OPAL GLASS,<br>#DVP9011BN-OP                                                                                                                                                     | https://www.dvcanada.com/                |
| LATITUDE COUNTERTOPS | SUPPLY & INSTALL KITCHEN & ISLAND & COFFEE STATION IN<br>SILESTONE MIAMI VENA WITH 3CM EASED EDGE                                                                                                                               | https://<br>www.latitudecountertops.com/ |
| RICHELIEU            | EURO CARGO II, #8461460910 AND 1X20L PULL-OUT, #3636910                                                                                                                                                                         | https://www.richelieu.com/ca/en/         |
| P & G                | DAWN                                                                                                                                                                                                                            | https://dawn-dish.ca/en-ca/              |
| THE BRICK            | FRIDGE, DISHWASHERS, DUAL FUEL RANGE, HOOD VENT, MICROWAVE<br>AND WINE FRIDGE                                                                                                                                                   | https://www.thebrick.com/                |