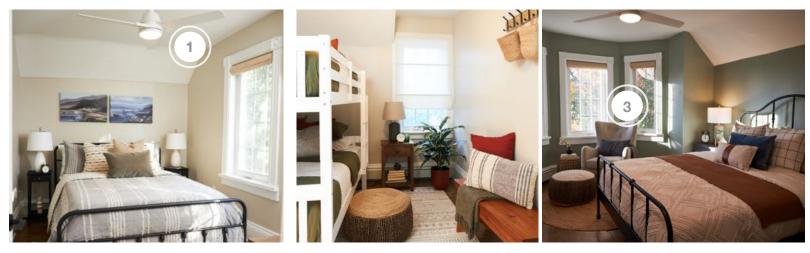

#### BEDROOMS

| COMPANY                         | PRODUCT DETAILS                                                     | LOCATION                      | WEBSITE                                                         |
|---------------------------------|---------------------------------------------------------------------|-------------------------------|-----------------------------------------------------------------|
| FANIMATION                      | 52" PYRAMID IN WHITE, #FP8406MW                                     | PRIMARY,<br>BEDROOMS 1, 2 & 4 | https://fanimation.com/                                         |
| SCOTT MCGILLIVRAY<br>COLLECTION | ANALIE PENDANT LIGHT FIXTURE IN BRUSHED NICKEL<br>WITH SEEDED GLASS | BEDROOM 3                     | https://<br>www.homehardware.ca/en/<br>brands/scott-mcgillivray |