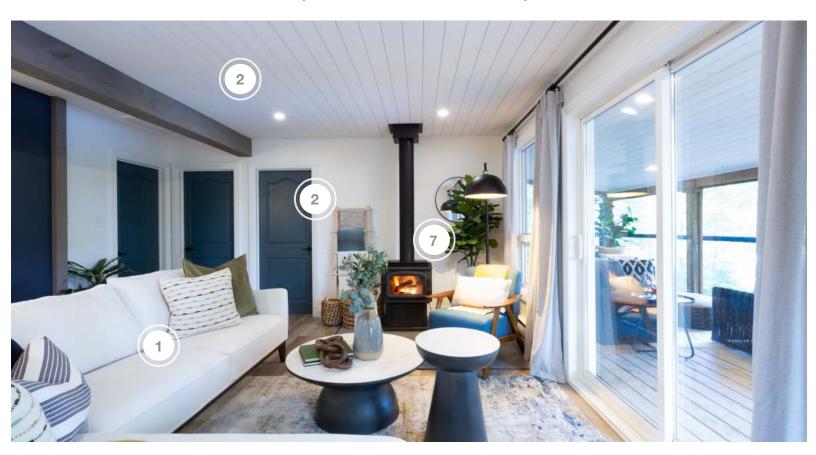

- 1. THE BRICK FURNITURE
- 2. ABI MOULDINGS INTERIOR DOORS & SHIPLAP
- 3. ARTZMIAMI HEXAGON LIGHTS
- 4. BERENSON HARDWARE
- 5. HOVR BRACKET SYSTEM BRACKETS
- 6. NORKA LIVING OTTOMAN

- 7. REGENCY FIREPLACE
- 8. STARK BUILT DIFFERENT FLOATING SHELVES

### **LIVING ROOM**

| COMPANY                       | PRODUCT DETAILS                    | WEBSITE                                          |
|-------------------------------|------------------------------------|--------------------------------------------------|
| NORKA LIVING                  | TUMO SHERPA OTTOMAN IN WHITE       | https://norkaliving.com/                         |
| REGENCY FIREPLACE<br>PRODUCTS | CLASSIC® WOOD STOVE, MODEL #F1150S | https://www.regency-fire.com/en/<br>default.aspx |
| THE BRICK                     | SECTIONAL AND ACCENT CHAIR         | https://www.thebrick.com/                        |