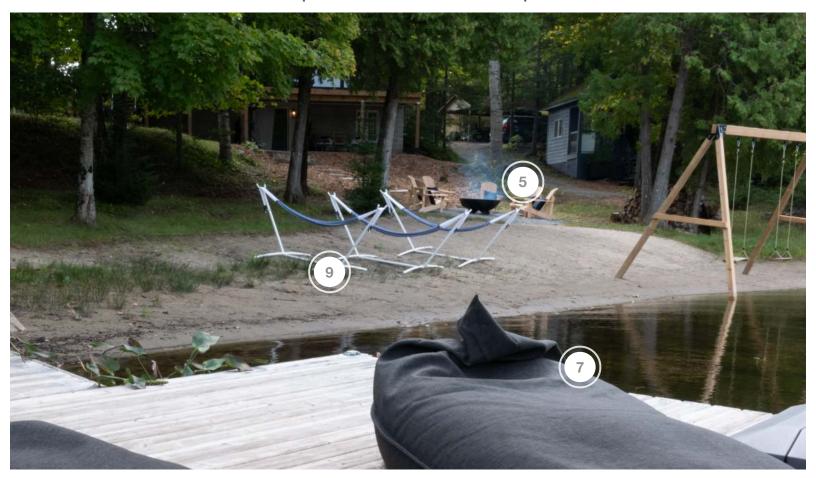

- 1. THE BRICK PATIO FURNITURE
- 2. DVI EXTERIOR LIGHTING
- 3. FLOAT-EH WATER FLOATS
- 4. GRAND RIVER NATURAL STONE EXTERIOR PAVERS
- 5. IRON EMBERS FIRE BOWL

- 6. METALLICS METAL ARTWORK METAL ART
- 7. NORKA LIVING OUTDOOR FURNITURE
- 8. REGAL IDEAS EXTERIOR RAILING
- 9. YELLOW LEAF HAMMOCKS

### **EXTERIOR**

| COMPANY                      | PRODUCT DETAILS                                                                                         | WEBSITE                                 |
|------------------------------|---------------------------------------------------------------------------------------------------------|-----------------------------------------|
| 186 NEED A BIN               | BIN REMOVAL                                                                                             | https://www.186needabin.com/            |
| DVI LIGHTING                 | COUNTY FAIR LARGE SCONCE , #DVP43372BK-CL AND FIVE POINTS IN BLACK WITH CLEAR GLASS, #DVP29974BK-CL     | https://www.dvcanada.com/               |
| FLOAT-EH                     | 1 FIRE PIT COOLER, AND 1 LOUNGER 9X3                                                                    | https://www.float-eh.ca/                |
| GRAND RIVER NATURAL<br>STONE | PERMACON MONDRIAN 60 AMBOISE BEIGE<br>WIARTON CUT BACK RANDOM STEP                                      | https://www.grandriverstone.com/        |
| IRON EMBERS                  | 4' POLYGON FIRE BOWL WITH TABLETOP                                                                      | https://www.ironembers.com/             |
| METALLICS METAL<br>ARTWORK   | CUSTOM METAL TREES AND CUSTOM SANDY PINES SIGN                                                          | https://metallicsmetalart.com/          |
| NORKA LIVING                 | LUXE COPA LOUNGE CHAIR IN BLACK CHARCOAL                                                                | https://norkaliving.com/                |
| REGAL IDEAS                  | ALUMINUM AND GLASS SYSTEM IN TEXTURED BLACK                                                             | https://regalideas.com/                 |
| SCHLAGE                      | CAMELOT ENCODE PLUS IN AGED BRONZE AND CENTURY FRONT ENTRY HANDLE AND LATITUDE LEVER SET IN AGED BRONZE | https://www.schlage.ca/en/<br>home.html |
| THE BRICK                    | 3 PIECE PATIO FURNITURE                                                                                 | https://www.thebrick.com/               |
| YELLOW LEAF HAMMOCKS         | SIGNATURE HAMMOCK IN VINEYARD HAVEN WITH ADJUSTABLE HAMMOCK STAND IN WHITE                              | https://<br>www.yellowleafhammocks.com/ |