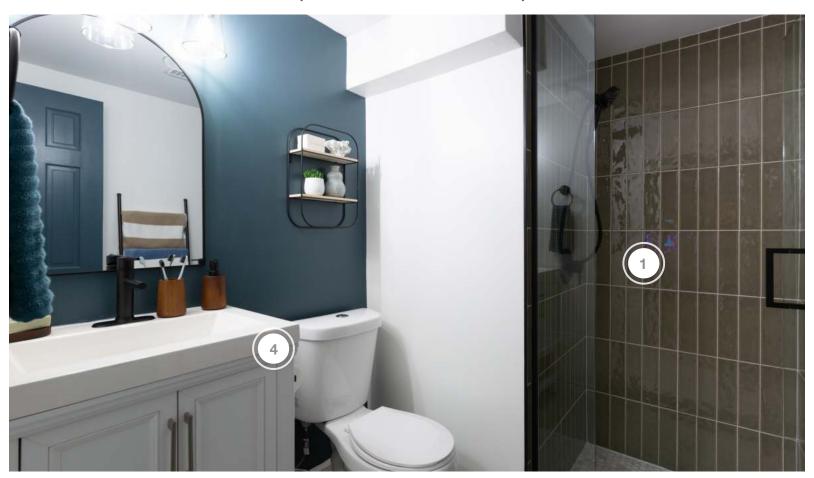

#### **UPPER FLOOR BATH**

| COMPANY                         | PRODUCT DETAILS                                                                          | WEBSITE                                                     |
|---------------------------------|------------------------------------------------------------------------------------------|-------------------------------------------------------------|
| CIOT                            | 12X24 STONCRETE DG IN DARK GREY, #IMOSC122404P AND 3''X12''<br>FLOW WHITE, #R0CFL031201K | https://ciot.com/toronto_en/                                |
| SCHLUTER SYSTEMS                | COMPLETE WATERPROOFING SYSTEM                                                            | https://www.schluter.ca/schluter-ca/en_CA/                  |
| SCOTT MCGILLIVRAY<br>COLLECTION | SCOTT MCGILLIVRAY WINSLOW 3 LIGHT VANITY LIGHT FIXTURE IN MATTE BLACK & GOLD             | https://www.homehardware.ca/en/<br>brands/scott-mcgillivray |
| SCOTT MCGILLIVRAY<br>COLLECTION | SCOTT MCGILLIVRAY 30" FOSSIL VANITY                                                      | https://www.homehardware.ca/en/<br>brands/scott-mcgillivray |