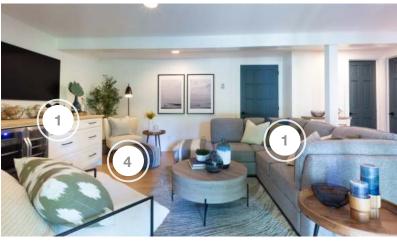

### **LOWER LIVING ROOM**

| COMPANY               | PRODUCT DETAILS                                                               | WEBSITE                          |
|-----------------------|-------------------------------------------------------------------------------|----------------------------------|
| ARTZMIAMI             | HONEYCOMB MODULAR LED WALL LAMP                                               | https://www.artzmiami.com/en-ca  |
| BERENSON              | METRO 160MM MATTE BLACK PULL, #4121-1055-P                                    | https://www.berenson.ca/         |
| HOVR BRACKET SYSTEM   | HOVR BRACKET SYSTEM                                                           | https://hovrbracketsystem.ca/    |
| NORKA LIVING          | TUMO SHERPA OTTOMAN IN WHITE                                                  | https://norkaliving.com/         |
| STARK BUILT DIFFERENT | FINISHED, FULL WOOD MAPLE SHELVES                                             | https://starkbuiltdifferent.com/ |
| THE BRICK             | SECTIONAL, SMART TV, WASHER/DRYER, BEVERAGE FRIDGE, DAY BED AND CONSOLE TABLE | https://www.thebrick.com/        |