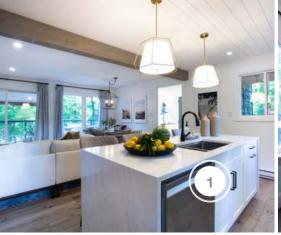

### **LIVING ROOM**

| COMPANY                       | PRODUCT DETAILS                    | WEBSITE                                          |
|-------------------------------|------------------------------------|--------------------------------------------------|
| NORKA LIVING                  | TUMO SHERPA OTTOMAN IN WHITE       | https://norkaliving.com/                         |
| REGENCY FIREPLACE<br>PRODUCTS | CLASSIC® WOOD STOVE, MODEL #F1150S | https://www.regency-fire.com/en/<br>default.aspx |
| THE BRICK                     | SECTIONAL AND ACCENT CHAIR         | https://www.thebrick.com/                        |