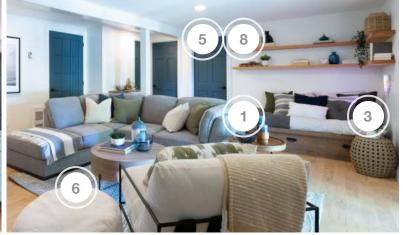

### **LOWER LIVING ROOM**

| COMPANY               | PRODUCT DETAILS                                                               | WEBSITE                          |
|-----------------------|-------------------------------------------------------------------------------|----------------------------------|
| ARTZMIAMI             | HONEYCOMB MODULAR LED WALL LAMP                                               | https://www.artzmiami.com/en-ca  |
| BERENSON              | METRO 160MM MATTE BLACK PULL, #4121-1055-P                                    | https://www.berenson.ca/         |
| HOVR BRACKET SYSTEM   | HOVR BRACKET SYSTEM                                                           | https://hovrbracketsystem.ca/    |
| NORKA LIVING          | TUMO SHERPA OTTOMAN IN WHITE                                                  | https://norkaliving.com/         |
| STARK BUILT DIFFERENT | FINISHED, FULL WOOD MAPLE SHELVES                                             | https://starkbuiltdifferent.com/ |
| THE BRICK             | SECTIONAL, SMART TV, WASHER/DRYER, BEVERAGE FRIDGE, DAY BED AND CONSOLE TABLE | https://www.thebrick.com/        |