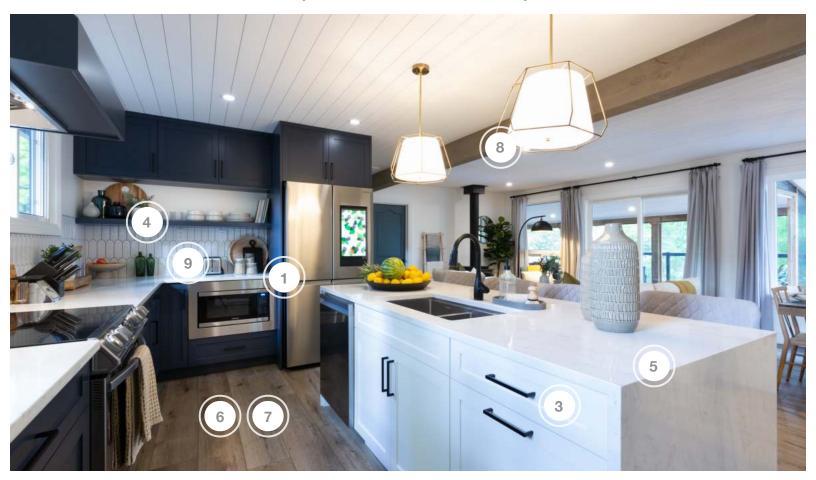

- 1. THE BRICK FURNITURE & SAMSUNG APPLIANCES
- 2. BELANGER LAMINATES COUNTERTOP
- 3. BERENSON HARDWARE
- 4. CIOT TILE
- 5. LATITUDE COUNTERTOPS COUNTERTOP FABRICATION
- 6. PURPARKET FLOORING
- 7. RAM BOARD FLOOR PROTECTION
- 8. SCOTT MCGILLIVRAY LIGHTING
- 9. TEN ONE DESIGN WIFI PORTS

### **KITCHEN**

| COMPANY                         | PRODUCT DETAILS                                                                      | WEBSITE                                                     |
|---------------------------------|--------------------------------------------------------------------------------------|-------------------------------------------------------------|
| BELANGER LAMINATES              | LIVE EDGE ACACIA ISLAND TOP                                                          | https://www.belanger-<br>laminates.com/                     |
| BERENSON                        | METRO 160MM MATTE BLACK PULL, #4121-1055-P                                           | https://www.berenson.ca/                                    |
| CIOT                            | 2.5X8 ELONGATED FISH SCALE WHITE, #ARVES020801K                                      | https://ciot.com/toronto_en/                                |
| LATITUDE COUNTERTOPS            | SUPPLY & INSTALL KITCHEN IN VICOSTONE VOLAKANO WITH 3CM<br>EASED EDGE                | https://<br>www.latitudecountertops.com/                    |
| SCOTT MCGILLIVRAY<br>COLLECTION | SCOTT MCGILLIVRAY NEWPORT 3 LIGHT PENDANT LIGHT FIXTURE IN GOLD WITH FLAT OPAL GLASS | https://www.homehardware.ca/en/<br>brands/scott-mcgillivray |
| TEN ONE DESIGN                  | 1 HOSPITALITY PORTER AND 1 WIFI PORTER                                               | https://tenonedesign.com/<br>home.php                       |
| THE BRICK                       | FRIDGE, DISHWASHER, RANGE, MICROWAVE, RANGE HOOD INSERT AND BARSTOOLS                | https://www.thebrick.com/                                   |