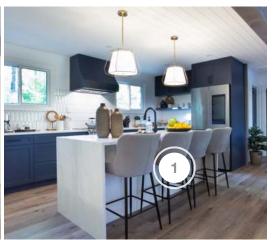

- 1. THE BRICK FURNITURE
- 2. ABI MOULDINGS INTERIOR DOORS & SHIPLAP
- 3. ARTZMIAMI HEXAGON LIGHTS
- 4. BERENSON HARDWARE
- 5. HOVR BRACKET SYSTEM BRACKETS
- 6. NORKA LIVING OTTOMAN

- 7. REGENCY FIREPLACE
- 8. STARK BUILT DIFFERENT FLOATING SHELVES

### **LOWER LIVING ROOM**

| COMPANY               | PRODUCT DETAILS                                                               | WEBSITE                          |
|-----------------------|-------------------------------------------------------------------------------|----------------------------------|
| ARTZMIAMI             | HONEYCOMB MODULAR LED WALL LAMP                                               | https://www.artzmiami.com/en-ca  |
| BERENSON              | METRO 160MM MATTE BLACK PULL, #4121-1055-P                                    | https://www.berenson.ca/         |
| HOVR BRACKET SYSTEM   | HOVR BRACKET SYSTEM                                                           | https://hovrbracketsystem.ca/    |
| NORKA LIVING          | TUMO SHERPA OTTOMAN IN WHITE                                                  | https://norkaliving.com/         |
| STARK BUILT DIFFERENT | FINISHED, FULL WOOD MAPLE SHELVES                                             | https://starkbuiltdifferent.com/ |
| THE BRICK             | SECTIONAL, SMART TV, WASHER/DRYER, BEVERAGE FRIDGE, DAY BED AND CONSOLE TABLE | https://www.thebrick.com/        |