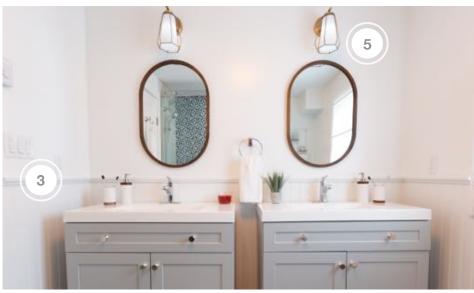

### **MAIN BATH**

| COMPANY                         | PRODUCT DETAILS                                                             | WEBSITE                                                     |
|---------------------------------|-----------------------------------------------------------------------------|-------------------------------------------------------------|
| AMERICAN LIGHTING               | SPEKTRUM+ 4" BRIO IN WHITE, #SPKPL-BRD4-RGBTW-WH                            | https://americanlighting.com/                               |
| ELITE TRIMWORKS INC.            | BEADBOARD WAINSCOTING KIT, 56" HIGH, BB-KIT-56                              | https://www.elitetrimworks.com/cd/                          |
| SCHLUTER SYSTEMS                | WATERPROOFING SYSTEM                                                        | https://www.schluter.ca/schluter-ca/en_CA/                  |
| SCOTT MCGILLIVRAY<br>COLLECTION | SCOTT MCGILLIVRAY NEWPORT VANITY LIGHT FIXTURE IN GOLD WITH FLAT OPAL GLASS | https://www.homehardware.ca/en/<br>brands/scott-mcgillivray |