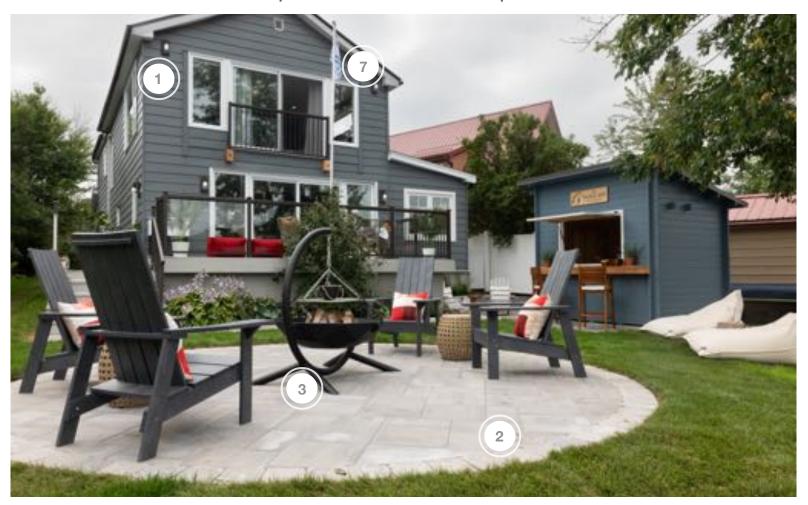

#### **EXTERIOR**

| COMPANY                      | PRODUCT DETAILS                                                                                                    | WEBSITE                          |  |
|------------------------------|--------------------------------------------------------------------------------------------------------------------|----------------------------------|--|
| 186 NEED A BIN               | BIN REMOVAL                                                                                                        | https://www.186needabin.com/     |  |
| DVI LIGHTING                 | LAKE OF THE WOODS OUTDOOR SCONCE IN BLACK & IRONWOOD ON METAL & CLEAR GLASS, #DVP44473BK+IW-CL https://www.dvcanac |                                  |  |
| GRAND RIVER NATURAL<br>STONE | RANGE MARGAUX BEIGE AND 2 WIARTON STEPS                                                                            | https://www.grandriverstone.com/ |  |
| IRON EMBERS                  | 3' PENDANT HANGING BOWL WITH HANGING STAINLESS GRILL                                                               | https://www.ironembers.com/      |  |
| NORKA LIVING                 | LUXE LOUNGE CHAIR IN CREAM                                                                                         | https://norkaliving.com/         |  |
| REGAL IDEAS                  | GLASS EXTERIOR RAILING IN BRONZE                                                                                   | https://regalideas.com/          |  |
| SAWMILL STRUCTURES           | LAKESIDE CABANA LOUNGE                                                                                             | https://sawmillstructures.com/   |  |
| THE BRICK                    | CONSOLE TABLE IN SAWMILL STRUCTURE                                                                                 | https://www.thebrick.com/        |  |
| THE FLAG STORE               | CUSTOM DESIGN. 2X3 "RIVERSIDE RETREAT"                                                                             | https://theflagstore.ca/         |  |
| WINACOTT DESIGNS             | CUSTOM WOOD CARVED SIGN "THE TACKLE BOX EST. 2023"                                                                 | https://winacottdesigns.com/     |  |