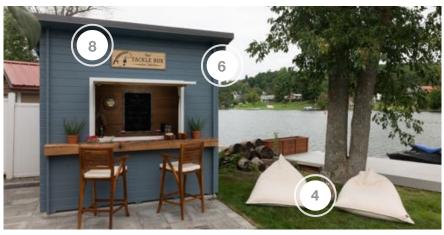

#### **EXTERIOR**

| COMPANY                      | PRODUCT DETAILS                                                                                                    | WEBSITE                          |  |
|------------------------------|--------------------------------------------------------------------------------------------------------------------|----------------------------------|--|
| 186 NEED A BIN               | BIN REMOVAL                                                                                                        | https://www.186needabin.com/     |  |
| DVI LIGHTING                 | LAKE OF THE WOODS OUTDOOR SCONCE IN BLACK & IRONWOOD ON METAL & CLEAR GLASS, #DVP44473BK+IW-CL https://www.dvcanac |                                  |  |
| GRAND RIVER NATURAL<br>STONE | RANGE MARGAUX BEIGE AND 2 WIARTON STEPS                                                                            | https://www.grandriverstone.com/ |  |
| IRON EMBERS                  | 3' PENDANT HANGING BOWL WITH HANGING STAINLESS GRILL                                                               | https://www.ironembers.com/      |  |
| NORKA LIVING                 | LUXE LOUNGE CHAIR IN CREAM                                                                                         | https://norkaliving.com/         |  |
| REGAL IDEAS                  | GLASS EXTERIOR RAILING IN BRONZE                                                                                   | https://regalideas.com/          |  |
| SAWMILL STRUCTURES           | LAKESIDE CABANA LOUNGE                                                                                             | https://sawmillstructures.com/   |  |
| THE BRICK                    | CONSOLE TABLE IN SAWMILL STRUCTURE                                                                                 | https://www.thebrick.com/        |  |
| THE FLAG STORE               | CUSTOM DESIGN. 2X3 "RIVERSIDE RETREAT"                                                                             | https://theflagstore.ca/         |  |
| WINACOTT DESIGNS             | CUSTOM WOOD CARVED SIGN "THE TACKLE BOX EST. 2023"                                                                 | https://winacottdesigns.com/     |  |