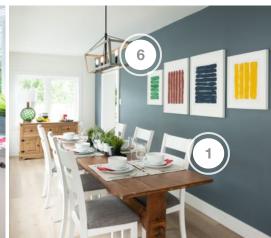

- 6. SCOTT MCGILLIVRAY LIGHTING
- 7. TEN ONE DESIGN WIFI PORT
- 8. WOOD CREST COFFEE BAR

- 1. THE BRICK FURNITURE
- 2. ELITE TRIMWORKS WAINSCOTTING
- 3. FANIMATION CEILING FANS
- 4. KATIE'S WALLPAPER WALLPAPER

#### **DINING ROOM**

| COMPANY                         | PRODUCT DETAILS                                       | WEBSITE                                                     |
|---------------------------------|-------------------------------------------------------|-------------------------------------------------------------|
| SCOTT MCGILLIVRAY<br>COLLECTION | PORTER IN BRUSHED GREY AND MATTE BLACK, #QJ1018-C4-32 | https://www.homehardware.ca/en/<br>brands/scott-mcgillivray |
| THE BRICK                       | DINING CHAIR                                          | https://www.thebrick.com/                                   |