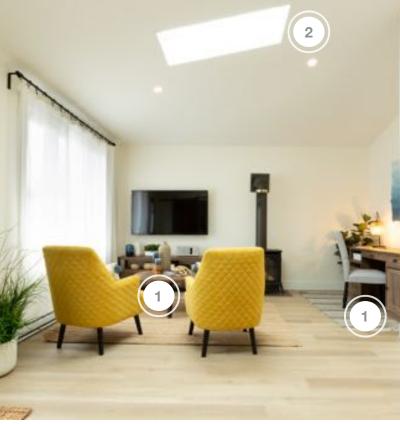

- 6. POLLARD WINDOWS & DOORS
- 7. REGENCY FIREPLACE
- 8. WOODCREST MUDROOM CABINETRY

- 1. THE BRICK FURNITURE & SAMSUNG APPLIANCES
- 2. BERENSON HARDWARE
- 3. LIGHT HOUSE LIGHTING
- 4. PURPARKET FLOORING
- 5. RAM BOARD FLOOR PROTECTION

- 6. SCOTT MCGILLIVRAY LIGHTING
- 7. TEN ONE DESIGN WIFI PORT
- 8. WOOD CREST COFFEE BAR

- 1. THE BRICK FURNITURE
- 2. ELITE TRIMWORKS WAINSCOTTING
- 3. FANIMATION CEILING FANS
- 4. KATIE'S WALLPAPER WALLPAPER

### **LIVING ROOM**

| COMPANY                                 | PRODUCT DETAILS                               | WEBSITE                                          |
|-----------------------------------------|-----------------------------------------------|--------------------------------------------------|
| GENERAL SHALE -<br>AUTHINTIC THIN BRICK | SWAN CREEK THIN BRICK                         | https://authinticbrick.com/                      |
| LIGHT HOUSE CO                          | DALTON FLUSH MOUNT IN BEIGE                   | https://www.lighthouseco.ca/                     |
| REGENCY FIREPLACE<br>PRODUCTS           | EI29 ELECTRIC INSERT WITH LOG SET: BIRCH LOGS | https://www.regency-fire.com/en/<br>default.aspx |
| THE BRICK                               | ARM CHAIR, SECTIONAL AND COFFEE TABLE         | https://www.thebrick.com/                        |