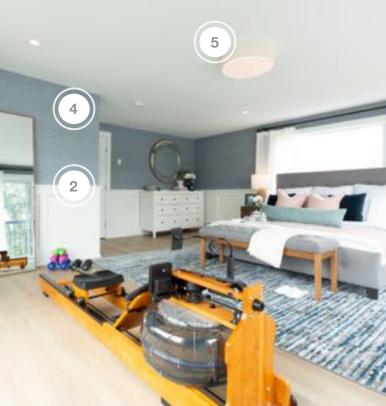

### **BEDROOMS**

| COMPANY                           | PRODUCT DETAILS                                           | LOCATION           | WEBSITE                                |
|-----------------------------------|-----------------------------------------------------------|--------------------|----------------------------------------|
| ELITE TRIMWORKS INC.              | RECESSED, WALL PANELED WAINSCOT KIT, 38 1/4",<br>#RCW-38H | PRIMARY<br>BEDROOM | https://<br>www.elitetrimworks.com/cd/ |
| FANIMATION                        | VINTERE IN BLACK, #LP8350B                                | BEDROOMS 1 & 2     | https://fanimation.com/                |
| KATIE'S WALLPAPER<br>INSTALLATION | BARNABY SLATE TEXTURE WALLPAPER, #4046-25963              | PRIMARY<br>BEDROOM | http://<br>www.katieswallpaper.ca/     |
| LIGHT HOUSE CO                    | DALTON FLUSH MOUNT IN BEIGE                               | PRIMARY<br>BEDROOM | https://<br>www.lighthouseco.ca/       |
| THE BRICK                         | KING BED, NIGHT STAND, AND PILLOWS                        | PRIMARY<br>BEDROOM | https://www.thebrick.com/              |

### **MAIN BATH**

| COMPANY                         | PRODUCT DETAILS                                                             | WEBSITE                                                     |
|---------------------------------|-----------------------------------------------------------------------------|-------------------------------------------------------------|
| AMERICAN LIGHTING               | SPEKTRUM+ 4" BRIO IN WHITE, #SPKPL-BRD4-RGBTW-WH                            | https://americanlighting.com/                               |
| ELITE TRIMWORKS INC.            | BEADBOARD WAINSCOTING KIT, 56" HIGH, BB-KIT-56                              | https://www.elitetrimworks.com/cd/                          |
| SCHLUTER SYSTEMS                | WATERPROOFING SYSTEM                                                        | https://www.schluter.ca/schluter-ca/en_CA/                  |
| SCOTT MCGILLIVRAY<br>COLLECTION | SCOTT MCGILLIVRAY NEWPORT VANITY LIGHT FIXTURE IN GOLD WITH FLAT OPAL GLASS | https://www.homehardware.ca/en/<br>brands/scott-mcgillivray |