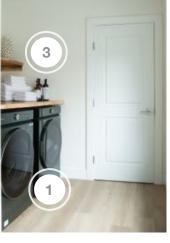

#### **MUDROOM**

| COMPANY              | PRODUCT DETAILS                                                                                                                                                                                                                                                                    | WEBSITE                                     |
|----------------------|------------------------------------------------------------------------------------------------------------------------------------------------------------------------------------------------------------------------------------------------------------------------------------|---------------------------------------------|
| BERENSON             | DOMESTIC BLISS KNOB POLISHED NICKEL, #2362-1014-P, DOMESTIC BLISS PULL POLISHED NICKEL, #2346-1014-P, 160MM DOMESTIC BLISS PULL POLISHED NICKEL, #2350-1014-P, 224MM DOMESTIC BLISS PULL POLISHED NICKEL, #2354-1014-P AND 320MM DOMESTIC BLISS PULL POLISHED NICKEL, #2358-1014-P | https://www.berenson.ca/                    |
| WOOD CREST CABINETRY | CUSTOM MUDROM CABINETRY                                                                                                                                                                                                                                                            | https://woodcrestcabinets.ca/?<br>locale=en |

### **LAUNDRY**

| COMPANY            | PRODUCT DETAILS                                                                                                                                                                                                                                                                    | WEBSITE                                 |
|--------------------|------------------------------------------------------------------------------------------------------------------------------------------------------------------------------------------------------------------------------------------------------------------------------------|-----------------------------------------|
| BELANGER LAMINATES | LIVE EDGE ACACIA COUNTERTOP                                                                                                                                                                                                                                                        | https://www.belanger-<br>laminates.com/ |
| BERENSON           | DOMESTIC BLISS KNOB POLISHED NICKEL, #2362-1014-P, DOMESTIC BLISS PULL POLISHED NICKEL, #2346-1014-P, 160MM DOMESTIC BLISS PULL POLISHED NICKEL, #2350-1014-P, 224MM DOMESTIC BLISS PULL POLISHED NICKEL, #2354-1014-P AND 320MM DOMESTIC BLISS PULL POLISHED NICKEL, #2358-1014-P | https://www.berenson.ca/                |
| THE BRICK          | SAMSUNG WASHER AND DRYER                                                                                                                                                                                                                                                           | https://www.thebrick.com/               |