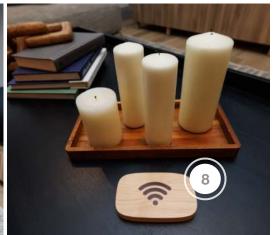

- 5. RAM BOARD FLOOR PROTECTION
- 6. RUST-OLEUM PAINT & PRIMER

- 1. THE BRICK FURNITURE AND SAMSUNG APPLIANCES/TV
- 2. BELANGER LAMINATES WET BAR COUNTERTOP
- 3. BERENSON HARDWARE
- 4. DMX DMX 1 STEP

- 5. FANIMATION CEILING FAN
- 6. RADIKAL NEON NEON SIGN
- 7. RUST-OLEUM PAINT & PRIMER
- 8. TEN ONE DESIGN WIFI PORTS
- 9. WOOD CREST CABINETRY WET BAR MILLWORK

#### **ENTERTAINMENT ROOM**

| COMPANY            | PRODUCT DETAILS                                             | WEBSITE                                  |
|--------------------|-------------------------------------------------------------|------------------------------------------|
| BELANGER LAMINATES | LIVE EDGE ACACIA 25 1/2" X 96" COUNTERTOP                   | https://www.belanger-<br>laminates.com/  |
| FANIMATION         | 52" PYRAMID IN WHITE, #FP8406MW                             | https://fanimation.com/                  |
| RADIKAL NEON SIGN  | 40"W X 18"H, "LAKESIDE LANDING" SIGN IN GENUINE FONT IN RED | https://www.radikalneonsigns.com/<br>ca/ |
| TEN ONE DESIGN     | 1 HOSPITALITY PORTER AND 1 WIFI PORTER                      | https://tenonedesign.com/<br>home.php    |
| THE BRICK          | FRAME TV AND SECTIONAL                                      | https://www.thebrick.com/                |