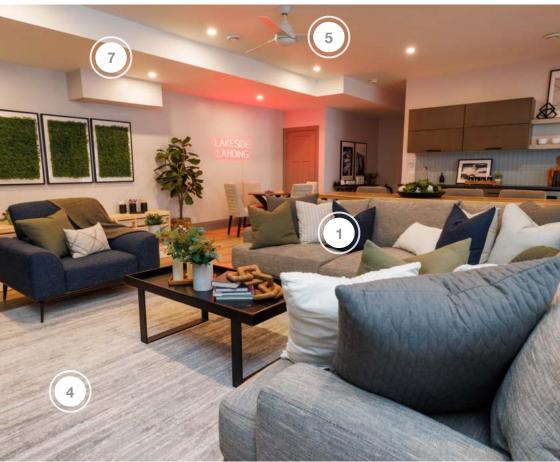

- 1. THE BRICK SAMSUNG APPLIANCES
- 2. BERENSON HARDWARE
- 3. CIOT TILE
- 4. DVI LIGHTING
- 5. LATITUDE COUNTERTOPS COUNTERTOP FABRICATION
- 6. PURPARKET FLOORING
- 7. WOOD CREST MILLWORK CABINETRY

- 1. THE BRICK FURNITURE & SAMSUNG APPLIANCES/TV
- 2. AMERICAN LIGHTING POT LIGHTS
- 3. KRUMPERS SOLAR BLINDS SOLAR BLINDS
- 4. NORTHERN HVAC CO FIREPLACE INSTALLATION
- 5. PANULEX BY PARKER & ROME ACCOUSTIC PANELS
- 6. REGENCY FIREPLACE FIREPLACE
- 7. VINTAGE WOODCRAFTERS WOOD MANTEL
- 8. VINTAGE WOODCRAFTERS FAUX CEILING BEAMS

### **LIVING ROOM**

| COMPANY                                                                  | PRODUCT DETAILS                                                          | WEBSITE                                          |
|--------------------------------------------------------------------------|--------------------------------------------------------------------------|--------------------------------------------------|
| KRUMPERS SOLAR BLINDS                                                    | SOLAR BLINDS                                                             | https://krumperssolarsolutions.ca/               |
| NORTHERN HVAC CO.                                                        | INSTALLATION OF REGENCY FIREPLACE                                        | https://www.northernhvacco.ca/                   |
| PANELUX ACOUSTIC SLAT<br>WALL PANELS BY<br>PARKER&ROME FLOOR<br>AND HOME | WALNUT PANELS                                                            | https://parkerandrome.ca/                        |
| REGENCY FIREPLACE<br>PRODUCTS                                            | ONYX EX110 MODERN ELECTRIC FIREPLACE, 1-SIDED LINEAR WITH SPLIT OAK LOGS | https://www.regency-fire.com/en/<br>default.aspx |
| THE BRICK                                                                | SECTIONAL, FRAME TV AND LADDER BOOKSHELF                                 | https://www.thebrick.com/                        |
| VINTAGE WOODCRAFTERS                                                     | FAUX BEAM MANTEL AND CEILING BEAMS                                       | https://<br>www.vintagewoodcrafters.ca/          |