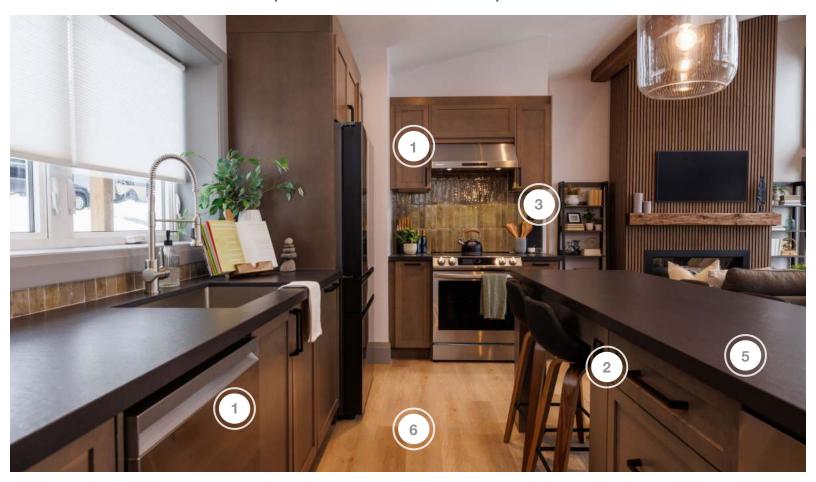

- 1. THE BRICK SAMSUNG APPLIANCES
- 2. BERENSON HARDWARE
- 3. CIOT TILE
- 4. DVI LIGHTING
- 5. LATITUDE COUNTERTOPS COUNTERTOP FABRICATION
- 6. PURPARKET FLOORING
- 7. WOOD CREST MILLWORK CABINETRY

- 1. THE BRICK FURNITURE & SAMSUNG APPLIANCES/TV
- 2. AMERICAN LIGHTING POT LIGHTS
- 3. KRUMPERS SOLAR BLINDS SOLAR BLINDS
- 4. NORTHERN HVAC CO FIREPLACE INSTALLATION
- 5. PANULEX BY PARKER & ROME ACCOUSTIC PANELS
- 6. REGENCY FIREPLACE FIREPLACE
- 7. VINTAGE WOODCRAFTERS WOOD MANTEL
- 8. VINTAGE WOODCRAFTERS FAUX CEILING BEAMS

### **KITCHEN**

| COMPANY              | PRODUCT DETAILS                                                                                                                                          | WEBSITE                                  |
|----------------------|----------------------------------------------------------------------------------------------------------------------------------------------------------|------------------------------------------|
| BERENSON             | 128MM BROOKRIDGE PULL IN MATTE BLACK, 2621-1055-P                                                                                                        | https://www.berenson.ca/                 |
| CIOT                 | 2.5X9.5 LUME MUSK LUX M6RS, #MARLU031003K                                                                                                                | https://ciot.com/toronto_en/             |
| DVI LIGHTING         | ST. JULIAN PENDANT IN GRAPHITE AND CLEAR GLASS, #DVP25821BR-<br>TO                                                                                       | https://www.dvcanada.com/                |
| LATITUDE COUNTERTOPS | SUPPLY & INSTALL SUPPLY & INSTALL SIRIUS 2CM MATTE FINISH<br>DEKTON MATERIAL SLAB AND 1 POLISHED UNDERMOUNT SINK<br>CUTOUT MODEL PELHAM AND WHITE PWS101 | https://<br>www.latitudecountertops.com/ |
| THE BRICK            | FRIDGE/FREEZER, DISHWASHER, RANGE, MICROWAVE, RANGE HOOD INSERT AND WINE FRIDGE                                                                          | https://www.thebrick.com/                |
| WOOD CREST CABINETRY | KITCHEN MILLWORK                                                                                                                                         | https://woodcrestcabinets.ca/            |