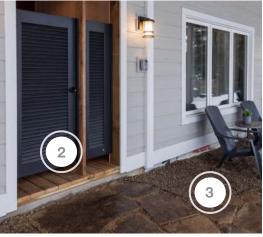

### **EXTERIOR**

| COMPANY                      | PRODUCT DETAILS                                                                                                                                                                                                | WEBSITE                                   |
|------------------------------|----------------------------------------------------------------------------------------------------------------------------------------------------------------------------------------------------------------|-------------------------------------------|
| 186 NEED A BIN               | BIN REMOVAL                                                                                                                                                                                                    | https://www.186needabin.com/              |
| CANADA CUSTOM<br>SHUTTERS    | 2 EXTERIOR SHOWER DOORS IN GREY                                                                                                                                                                                | https://<br>www.canadacustomshutters.com/ |
| GRAND RIVER NATURAL<br>STONE | FLAGSTONE                                                                                                                                                                                                      | https://www.grandriverstone.com/          |
| KURE PRODUCTS                | GREY TREE DISPENSERS WITH STAINLESS LEVER                                                                                                                                                                      | https://kureproducts.com/                 |
| LIGHT HOUSE CO               | CIRQUE OUTDOOR FLUSH MOUNT, WILBURN SMALL ONE LIGHT<br>OUTDOOR WALL LANTERN INANTIQUE BRONZE AND WILBURN TWO<br>LIGHT OUTDOOR FLUSH MOUNT IN ANTIQUE BRONZE                                                    | https://www.lighthouseco.ca/              |
| NORKA LIVING                 | MODISH COPA OTTOMAN MODULAR IN GREY WHITE                                                                                                                                                                      | https://norkaliving.com/                  |
| REGAL IDEAS                  | GLASS RAILING SYSTEM IN BLACK                                                                                                                                                                                  | https://regalideas.com/                   |
| SCHLAGE                      | ENCODE PLUS CENTURY TRIM SMART LOCK IN SATIN NICKEL,<br>CENTURY FRONT ENTRY HANDLE (INDIVIDUAL) - F60 CEN619 IN SATIN<br>NICKEL AND CUSTOM LATITUDE LEVER WITH COLLINS TRIM FC21<br>LAT619 COL IN SATIN NICKEL | https://www.schlage.ca/en/<br>home.html   |
| THE BRICK                    | PATIO SET, PATIO DINING TABLE, BBQ AND BBQ COVER                                                                                                                                                               | https://www.thebrick.com/                 |