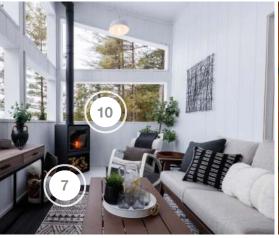

### **SCREENED IN PORCH**

| COMPANY           | PRODUCT DETAILS                                    | WEBSITE                        |
|-------------------|----------------------------------------------------|--------------------------------|
| CIOT              | 48"X48" LENCI BLANCO LEV. IN GLOSSY, #PAMLE48X01PL | https://ciot.com/toronto_en/   |
| NORTHERN HVAC CO. | INSTALLATION OF THE STÛV 16-58                     | https://www.northernhvacco.ca/ |
| STUV AMERICA INC  | STÛV 16-58                                         | https://stuvamerica.com/en/    |