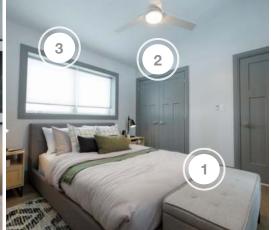

- 5. RAM BOARD FLOOR PROTECTION
- 6. RUST-OLEUM PAINT & PRIMER

- 1. THE BRICK FURNITURE AND SAMSUNG APPLIANCES/TV
- 2. BELANGER LAMINATES WET BAR COUNTERTOP
- 3. BERENSON HARDWARE
- 4. DMX DMX 1 STEP

- 5. FANIMATION CEILING FAN
- 6. RADIKAL NEON NEON SIGN
- 7. RUST-OLEUM PAINT & PRIMER
- 8. TEN ONE DESIGN WIFI PORTS
- 9. WOOD CREST CABINETRY WET BAR MILLWORK

#### **BEDROOMS**

| COMPANY               | PRODUCT DETAILS                 | LOCATION                 | WEBSITE                                |
|-----------------------|---------------------------------|--------------------------|----------------------------------------|
| FANIMATION            | 52" PYRAMID IN WHITE, #FP8406MW | PRIMARY AND<br>BEDROOM 2 | https://fanimation.com/                |
| KRUMPERS SOLAR BLINDS | SOLAR BLINDS                    | BEDROOM 2                | https://<br>krumperssolarsolutions.ca/ |
| NORKA LIVING          | COPA BEAN BAG LOUNGER           | BEDROOM 3                | https://norkaliving.com/               |
| THE BRICK             | STORAGE BENCH                   | BEDROOM 1                | https://www.thebrick.com/              |
| THE BRICK             | NIGHTSTAND                      | BEDROOM 2                | https://www.thebrick.com/              |