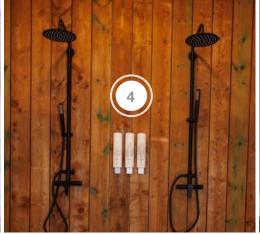

### **EXTERIOR**

| COMPANY                      | PRODUCT DETAILS                                                                                                                                                                                                | WEBSITE                                   |
|------------------------------|----------------------------------------------------------------------------------------------------------------------------------------------------------------------------------------------------------------|-------------------------------------------|
| 186 NEED A BIN               | BIN REMOVAL                                                                                                                                                                                                    | https://www.186needabin.com/              |
| CANADA CUSTOM<br>SHUTTERS    | 2 EXTERIOR SHOWER DOORS IN GREY                                                                                                                                                                                | https://<br>www.canadacustomshutters.com/ |
| GRAND RIVER NATURAL<br>STONE | FLAGSTONE                                                                                                                                                                                                      | https://www.grandriverstone.com/          |
| KURE PRODUCTS                | GREY TREE DISPENSERS WITH STAINLESS LEVER                                                                                                                                                                      | https://kureproducts.com/                 |
| LIGHT HOUSE CO               | CIRQUE OUTDOOR FLUSH MOUNT, WILBURN SMALL ONE LIGHT<br>OUTDOOR WALL LANTERN INANTIQUE BRONZE AND WILBURN TWO<br>LIGHT OUTDOOR FLUSH MOUNT IN ANTIQUE BRONZE                                                    | https://www.lighthouseco.ca/              |
| NORKA LIVING                 | MODISH COPA OTTOMAN MODULAR IN GREY WHITE                                                                                                                                                                      | https://norkaliving.com/                  |
| REGAL IDEAS                  | GLASS RAILING SYSTEM IN BLACK                                                                                                                                                                                  | https://regalideas.com/                   |
| SCHLAGE                      | ENCODE PLUS CENTURY TRIM SMART LOCK IN SATIN NICKEL,<br>CENTURY FRONT ENTRY HANDLE (INDIVIDUAL) - F60 CEN619 IN SATIN<br>NICKEL AND CUSTOM LATITUDE LEVER WITH COLLINS TRIM FC21<br>LAT619 COL IN SATIN NICKEL | https://www.schlage.ca/en/<br>home.html   |
| THE BRICK                    | PATIO SET, PATIO DINING TABLE, BBQ AND BBQ COVER                                                                                                                                                               | https://www.thebrick.com/                 |