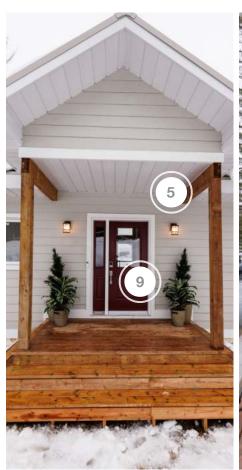

- 1. THE BRICK FURNITURE
- 2. CANADA CUSTOM SHUTTERS EXTERIOR SHUTTERS
- 3. GRAND RIVER NATURAL STONE FLAGSTONE
- 4. KURE PRODUCTS DISPENSERS
- 5. LIGHT HOUSE CO EXTERIOR LIGHTING

- 6. NORKA LIVING OTTOMAN
- 7. NORTHERN HVAC CO STUV INSTALLATION
- 8. REGAL IDEAS EXTERIOR RAILING
- 9. SCHLAGE DOOR HANDLE & LOCK
- 10. STUV FIREPLACE

### **EXTERIOR**

| COMPANY                      | PRODUCT DETAILS                                                                                                                                                                                                | WEBSITE                                   |
|------------------------------|----------------------------------------------------------------------------------------------------------------------------------------------------------------------------------------------------------------|-------------------------------------------|
| 186 NEED A BIN               | BIN REMOVAL                                                                                                                                                                                                    | https://www.186needabin.com/              |
| CANADA CUSTOM<br>SHUTTERS    | 2 EXTERIOR SHOWER DOORS IN GREY                                                                                                                                                                                | https://<br>www.canadacustomshutters.com/ |
| GRAND RIVER NATURAL<br>STONE | FLAGSTONE                                                                                                                                                                                                      | https://www.grandriverstone.com/          |
| KURE PRODUCTS                | GREY TREE DISPENSERS WITH STAINLESS LEVER                                                                                                                                                                      | https://kureproducts.com/                 |
| LIGHT HOUSE CO               | CIRQUE OUTDOOR FLUSH MOUNT, WILBURN SMALL ONE LIGHT<br>OUTDOOR WALL LANTERN INANTIQUE BRONZE AND WILBURN TWO<br>LIGHT OUTDOOR FLUSH MOUNT IN ANTIQUE BRONZE                                                    | https://www.lighthouseco.ca/              |
| NORKA LIVING                 | MODISH COPA OTTOMAN MODULAR IN GREY WHITE                                                                                                                                                                      | https://norkaliving.com/                  |
| REGAL IDEAS                  | GLASS RAILING SYSTEM IN BLACK                                                                                                                                                                                  | https://regalideas.com/                   |
| SCHLAGE                      | ENCODE PLUS CENTURY TRIM SMART LOCK IN SATIN NICKEL,<br>CENTURY FRONT ENTRY HANDLE (INDIVIDUAL) - F60 CEN619 IN SATIN<br>NICKEL AND CUSTOM LATITUDE LEVER WITH COLLINS TRIM FC21<br>LAT619 COL IN SATIN NICKEL | https://www.schlage.ca/en/<br>home.html   |
| THE BRICK                    | PATIO SET, PATIO DINING TABLE, BBQ AND BBQ COVER                                                                                                                                                               | https://www.thebrick.com/                 |