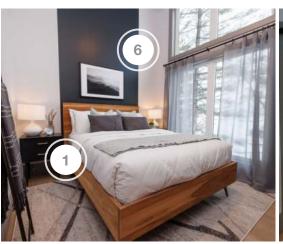

#### **BEDROOMS**

| COMPANY               | PRODUCT DETAILS                 | LOCATION                 | WEBSITE                                |
|-----------------------|---------------------------------|--------------------------|----------------------------------------|
| FANIMATION            | 52" PYRAMID IN WHITE, #FP8406MW | PRIMARY AND<br>BEDROOM 2 | https://fanimation.com/                |
| KRUMPERS SOLAR BLINDS | SOLAR BLINDS                    | BEDROOM 2                | https://<br>krumperssolarsolutions.ca/ |
| NORKA LIVING          | COPA BEAN BAG LOUNGER           | BEDROOM 3                | https://norkaliving.com/               |
| THE BRICK             | STORAGE BENCH                   | BEDROOM 1                | https://www.thebrick.com/              |
| THE BRICK             | NIGHTSTAND                      | BEDROOM 2                | https://www.thebrick.com/              |