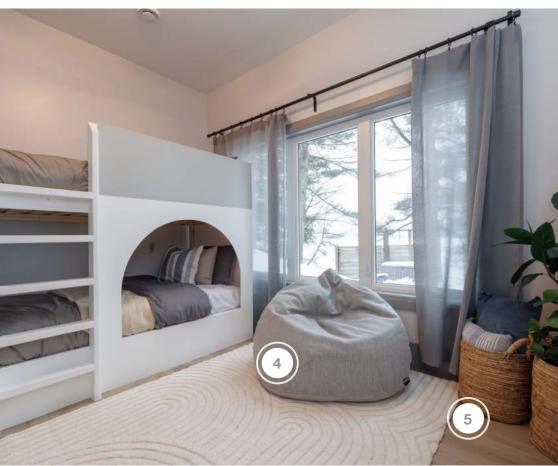

- 1. SCHLUTER SYSTEMS WATERPROOFING SYSTEM
- 2. SCOTT MCGILLIVRAY COLLECTION LIGHTING
- 3. TILESINSPIRED TILE

- 1. THE BRICK FURNITURE
- 2. FANIMATION CEILING FAN
- 3. KRUMPERS SOLAR BLINDS SOLAR BLINDS
- 4. NORKA LIVING BEAN BAG LOUNGER

#### **BEDROOMS**

| COMPANY               | PRODUCT DETAILS                 | LOCATION                 | WEBSITE                                |
|-----------------------|---------------------------------|--------------------------|----------------------------------------|
| FANIMATION            | 52" PYRAMID IN WHITE, #FP8406MW | PRIMARY AND<br>BEDROOM 2 | https://fanimation.com/                |
| KRUMPERS SOLAR BLINDS | SOLAR BLINDS                    | BEDROOM 2                | https://<br>krumperssolarsolutions.ca/ |
| NORKA LIVING          | COPA BEAN BAG LOUNGER           | BEDROOM 3                | https://norkaliving.com/               |
| THE BRICK             | STORAGE BENCH                   | BEDROOM 1                | https://www.thebrick.com/              |
| THE BRICK             | NIGHTSTAND                      | BEDROOM 2                | https://www.thebrick.com/              |