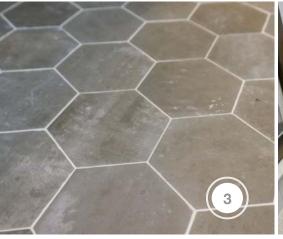

#### **MAIN BATH**

| COMPANY                         | PRODUCT DETAILS                                                                             | WEBSITE                                                     |
|---------------------------------|---------------------------------------------------------------------------------------------|-------------------------------------------------------------|
| SCHLUTER SYSTEMS                | COMPLETE WATERPROOFING SYSTEM                                                               | https://www.schluter.ca/schluter-ca/en_CA/                  |
| SCOTT MCGILLIVRAY<br>COLLECTION | SCOTT MCGILLIVRAY RYLAN 2 LIGHT VANITY LIGHT FIXTURE IN MATTE<br>BLACK WITH FLAT OPAL GLASS | https://www.homehardware.ca/en/<br>brands/scott-mcgillivray |
| TILESINSPIRED                   | 6" X 6" CLAY STONE HEXAGON IN STONE AND 10" X 2"<br>CANDLESTICK WHITE IN GLOSSY             | https://tilesinspired.com/                                  |