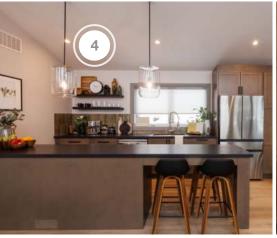

### **KITCHEN**

| COMPANY              | PRODUCT DETAILS                                                                                                                                          | WEBSITE                                  |
|----------------------|----------------------------------------------------------------------------------------------------------------------------------------------------------|------------------------------------------|
| BERENSON             | 128MM BROOKRIDGE PULL IN MATTE BLACK, 2621-1055-P                                                                                                        | https://www.berenson.ca/                 |
| CIOT                 | 2.5X9.5 LUME MUSK LUX M6RS, #MARLU031003K                                                                                                                | https://ciot.com/toronto_en/             |
| DVI LIGHTING         | ST. JULIAN PENDANT IN GRAPHITE AND CLEAR GLASS, #DVP25821BR-<br>TO                                                                                       | https://www.dvcanada.com/                |
| LATITUDE COUNTERTOPS | SUPPLY & INSTALL SUPPLY & INSTALL SIRIUS 2CM MATTE FINISH<br>DEKTON MATERIAL SLAB AND 1 POLISHED UNDERMOUNT SINK<br>CUTOUT MODEL PELHAM AND WHITE PWS101 | https://<br>www.latitudecountertops.com/ |
| THE BRICK            | FRIDGE/FREEZER, DISHWASHER, RANGE, MICROWAVE, RANGE HOOD INSERT AND WINE FRIDGE                                                                          | https://www.thebrick.com/                |
| WOOD CREST CABINETRY | KITCHEN MILLWORK                                                                                                                                         | https://woodcrestcabinets.ca/            |