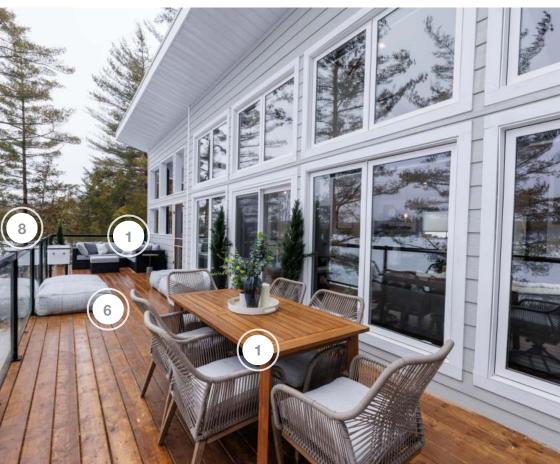

- 1. THE BRICK FURNITURE
- 2. CANADA CUSTOM SHUTTERS EXTERIOR SHUTTERS
- 3. GRAND RIVER NATURAL STONE FLAGSTONE
- 4. KURE PRODUCTS DISPENSERS
- 5. LIGHT HOUSE CO EXTERIOR LIGHTING

- 6. NORKA LIVING OTTOMAN
- 7. NORTHERN HVAC CO STUV INSTALLATION
- 8. REGAL IDEAS EXTERIOR RAILING
- 9. SCHLAGE DOOR HANDLE & LOCK
- 10. STUV FIREPLACE

### **EXTERIOR**

| COMPANY                      | PRODUCT DETAILS                                                                                                                                                                                                | WEBSITE                                   |
|------------------------------|----------------------------------------------------------------------------------------------------------------------------------------------------------------------------------------------------------------|-------------------------------------------|
| 186 NEED A BIN               | BIN REMOVAL                                                                                                                                                                                                    | https://www.186needabin.com/              |
| CANADA CUSTOM<br>SHUTTERS    | 2 EXTERIOR SHOWER DOORS IN GREY                                                                                                                                                                                | https://<br>www.canadacustomshutters.com/ |
| GRAND RIVER NATURAL<br>STONE | FLAGSTONE                                                                                                                                                                                                      | https://www.grandriverstone.com/          |
| KURE PRODUCTS                | GREY TREE DISPENSERS WITH STAINLESS LEVER                                                                                                                                                                      | https://kureproducts.com/                 |
| LIGHT HOUSE CO               | CIRQUE OUTDOOR FLUSH MOUNT, WILBURN SMALL ONE LIGHT<br>OUTDOOR WALL LANTERN INANTIQUE BRONZE AND WILBURN TWO<br>LIGHT OUTDOOR FLUSH MOUNT IN ANTIQUE BRONZE                                                    | https://www.lighthouseco.ca/              |
| NORKA LIVING                 | MODISH COPA OTTOMAN MODULAR IN GREY WHITE                                                                                                                                                                      | https://norkaliving.com/                  |
| REGAL IDEAS                  | GLASS RAILING SYSTEM IN BLACK                                                                                                                                                                                  | https://regalideas.com/                   |
| SCHLAGE                      | ENCODE PLUS CENTURY TRIM SMART LOCK IN SATIN NICKEL,<br>CENTURY FRONT ENTRY HANDLE (INDIVIDUAL) - F60 CEN619 IN SATIN<br>NICKEL AND CUSTOM LATITUDE LEVER WITH COLLINS TRIM FC21<br>LAT619 COL IN SATIN NICKEL | https://www.schlage.ca/en/<br>home.html   |
| THE BRICK                    | PATIO SET, PATIO DINING TABLE, BBQ AND BBQ COVER                                                                                                                                                               | https://www.thebrick.com/                 |