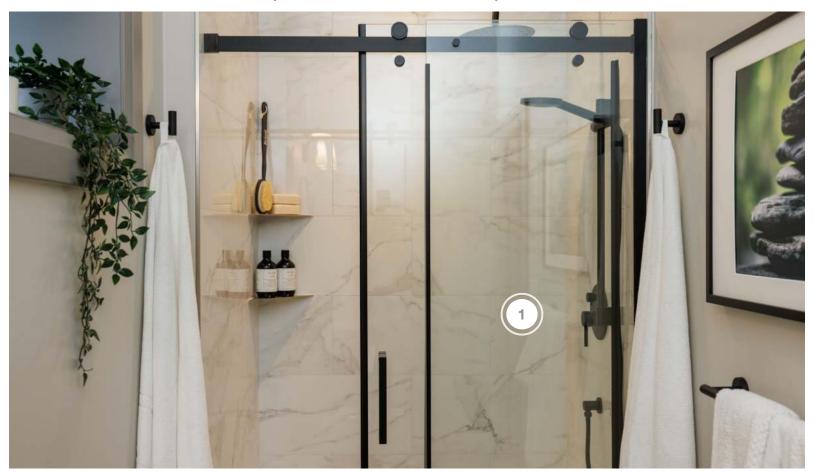

#### **MAIN BATH**

| COMPANY                         | PRODUCT DETAILS                                                                             | WEBSITE                                                     |
|---------------------------------|---------------------------------------------------------------------------------------------|-------------------------------------------------------------|
| SCHLUTER SYSTEMS                | COMPLETE WATERPROOFING SYSTEM                                                               | https://www.schluter.ca/schluter-ca/en_CA/                  |
| SCOTT MCGILLIVRAY<br>COLLECTION | SCOTT MCGILLIVRAY RYLAN 2 LIGHT VANITY LIGHT FIXTURE IN MATTE<br>BLACK WITH FLAT OPAL GLASS | https://www.homehardware.ca/en/<br>brands/scott-mcgillivray |
| TILESINSPIRED                   | 6" X 6" CLAY STONE HEXAGON IN STONE AND 10" X 2"<br>CANDLESTICK WHITE IN GLOSSY             | https://tilesinspired.com/                                  |