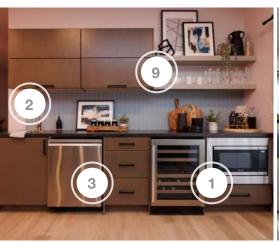

- 1. THE BRICK SAMSUNG APPLIANCES
- 2. BERENSON HARDWARE
- 3. CIOT TILE
- 4. DVI LIGHTING
- 5. LATITUDE COUNTERTOPS COUNTERTOP FABRICATION
- 6. PURPARKET FLOORING
- 7. WOOD CREST MILLWORK CABINETRY

- 1. THE BRICK FURNITURE & SAMSUNG APPLIANCES/TV
- 2. AMERICAN LIGHTING POT LIGHTS
- 3. KRUMPERS SOLAR BLINDS SOLAR BLINDS
- 4. NORTHERN HVAC CO FIREPLACE INSTALLATION
- 5. PANULEX BY PARKER & ROME ACCOUSTIC PANELS
- 6. REGENCY FIREPLACE FIREPLACE
- 7. VINTAGE WOODCRAFTERS WOOD MANTEL
- 8. VINTAGE WOODCRAFTERS FAUX CEILING BEAMS

### **KITCHEN**

| COMPANY              | PRODUCT DETAILS                                                                                                                                          | WEBSITE                                  |
|----------------------|----------------------------------------------------------------------------------------------------------------------------------------------------------|------------------------------------------|
| BERENSON             | 128MM BROOKRIDGE PULL IN MATTE BLACK, 2621-1055-P                                                                                                        | https://www.berenson.ca/                 |
| CIOT                 | 2.5X9.5 LUME MUSK LUX M6RS, #MARLU031003K                                                                                                                | https://ciot.com/toronto_en/             |
| DVI LIGHTING         | ST. JULIAN PENDANT IN GRAPHITE AND CLEAR GLASS, #DVP25821BR-<br>TO                                                                                       | https://www.dvcanada.com/                |
| LATITUDE COUNTERTOPS | SUPPLY & INSTALL SUPPLY & INSTALL SIRIUS 2CM MATTE FINISH<br>DEKTON MATERIAL SLAB AND 1 POLISHED UNDERMOUNT SINK<br>CUTOUT MODEL PELHAM AND WHITE PWS101 | https://<br>www.latitudecountertops.com/ |
| THE BRICK            | FRIDGE/FREEZER, DISHWASHER, RANGE, MICROWAVE, RANGE HOOD INSERT AND WINE FRIDGE                                                                          | https://www.thebrick.com/                |
| WOOD CREST CABINETRY | KITCHEN MILLWORK                                                                                                                                         | https://woodcrestcabinets.ca/            |