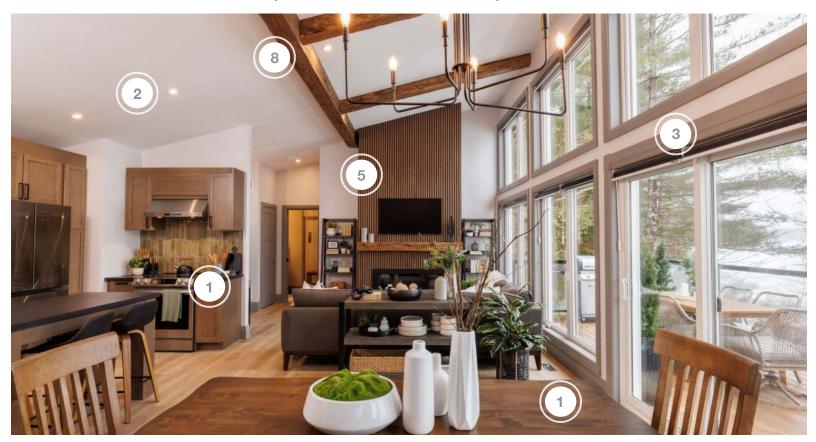

- 1. THE BRICK SAMSUNG APPLIANCES
- 2. BERENSON HARDWARE
- 3. CIOT TILE
- 4. DVI LIGHTING
- 5. LATITUDE COUNTERTOPS COUNTERTOP FABRICATION
- 6. PURPARKET FLOORING
- 7. WOOD CREST MILLWORK CABINETRY

- 1. THE BRICK FURNITURE & SAMSUNG APPLIANCES/TV
- 2. AMERICAN LIGHTING POT LIGHTS
- 3. KRUMPERS SOLAR BLINDS SOLAR BLINDS
- 4. NORTHERN HVAC CO FIREPLACE INSTALLATION
- 5. PANULEX BY PARKER & ROME ACCOUSTIC PANELS
- 6. REGENCY FIREPLACE FIREPLACE
- 7. VINTAGE WOODCRAFTERS WOOD MANTEL
- 8. VINTAGE WOODCRAFTERS FAUX CEILING BEAMS

### **LIVING ROOM**

| COMPANY                                                                  | PRODUCT DETAILS                                                          | WEBSITE                                          |
|--------------------------------------------------------------------------|--------------------------------------------------------------------------|--------------------------------------------------|
| KRUMPERS SOLAR BLINDS                                                    | SOLAR BLINDS                                                             | https://krumperssolarsolutions.ca/               |
| NORTHERN HVAC CO.                                                        | INSTALLATION OF REGENCY FIREPLACE                                        | https://www.northernhvacco.ca/                   |
| PANELUX ACOUSTIC SLAT<br>WALL PANELS BY<br>PARKER&ROME FLOOR<br>AND HOME | WALNUT PANELS                                                            | https://parkerandrome.ca/                        |
| REGENCY FIREPLACE<br>PRODUCTS                                            | ONYX EX110 MODERN ELECTRIC FIREPLACE, 1-SIDED LINEAR WITH SPLIT OAK LOGS | https://www.regency-fire.com/en/<br>default.aspx |
| THE BRICK                                                                | SECTIONAL, FRAME TV AND LADDER BOOKSHELF                                 | https://www.thebrick.com/                        |
| VINTAGE WOODCRAFTERS                                                     | FAUX BEAM MANTEL AND CEILING BEAMS                                       | https://<br>www.vintagewoodcrafters.ca/          |

#### **DINING ROOM**

| COMPANY               | PRODUCT DETAILS                               | WEBSITE                                 |
|-----------------------|-----------------------------------------------|-----------------------------------------|
| KRUMPERS SOLAR BLINDS | SOLAR BLINDS                                  | https://krumperssolarsolutions.ca/      |
| VINTAGE WOODCRAFTERS  | FAUX CEILING BEAMS                            | https://<br>www.vintagewoodcrafters.ca/ |
| THE BRICK             | DINING TABLE, CHAIRS, BENCH AND CONSOLE TABLE | https://www.thebrick.com/               |

### **KITCHEN**

| COMPANY              | PRODUCT DETAILS                                                                                                                                          | WEBSITE                                  |
|----------------------|----------------------------------------------------------------------------------------------------------------------------------------------------------|------------------------------------------|
| BERENSON             | 128MM BROOKRIDGE PULL IN MATTE BLACK, 2621-1055-P                                                                                                        | https://www.berenson.ca/                 |
| CIOT                 | 2.5X9.5 LUME MUSK LUX M6RS, #MARLU031003K                                                                                                                | https://ciot.com/toronto_en/             |
| DVI LIGHTING         | ST. JULIAN PENDANT IN GRAPHITE AND CLEAR GLASS, #DVP25821BR-<br>TO                                                                                       | https://www.dvcanada.com/                |
| LATITUDE COUNTERTOPS | SUPPLY & INSTALL SUPPLY & INSTALL SIRIUS 2CM MATTE FINISH<br>DEKTON MATERIAL SLAB AND 1 POLISHED UNDERMOUNT SINK<br>CUTOUT MODEL PELHAM AND WHITE PWS101 | https://<br>www.latitudecountertops.com/ |
| THE BRICK            | FRIDGE/FREEZER, DISHWASHER, RANGE, MICROWAVE, RANGE HOOD INSERT AND WINE FRIDGE                                                                          | https://www.thebrick.com/                |
| WOOD CREST CABINETRY | KITCHEN MILLWORK                                                                                                                                         | https://woodcrestcabinets.ca/            |