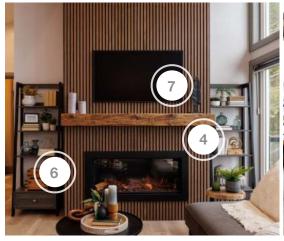

### **LIVING ROOM**

| COMPANY                                                                  | PRODUCT DETAILS                                                          | WEBSITE                                          |
|--------------------------------------------------------------------------|--------------------------------------------------------------------------|--------------------------------------------------|
| KRUMPERS SOLAR BLINDS                                                    | SOLAR BLINDS                                                             | https://krumperssolarsolutions.ca/               |
| NORTHERN HVAC CO.                                                        | INSTALLATION OF REGENCY FIREPLACE                                        | https://www.northernhvacco.ca/                   |
| PANELUX ACOUSTIC SLAT<br>WALL PANELS BY<br>PARKER&ROME FLOOR<br>AND HOME | WALNUT PANELS                                                            | https://parkerandrome.ca/                        |
| REGENCY FIREPLACE<br>PRODUCTS                                            | ONYX EX110 MODERN ELECTRIC FIREPLACE, 1-SIDED LINEAR WITH SPLIT OAK LOGS | https://www.regency-fire.com/en/<br>default.aspx |
| THE BRICK                                                                | SECTIONAL, FRAME TV AND LADDER BOOKSHELF                                 | https://www.thebrick.com/                        |
| VINTAGE WOODCRAFTERS                                                     | FAUX BEAM MANTEL AND CEILING BEAMS                                       | https://<br>www.vintagewoodcrafters.ca/          |