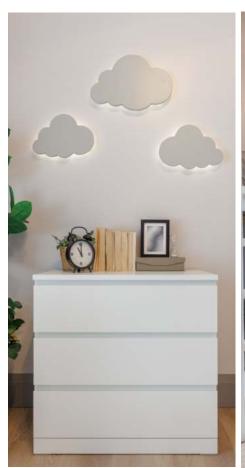

#### **BEDROOMS**

| COMPANY               | PRODUCT DETAILS                 | LOCATION                 | WEBSITE                                |
|-----------------------|---------------------------------|--------------------------|----------------------------------------|
| FANIMATION            | 52" PYRAMID IN WHITE, #FP8406MW | PRIMARY AND<br>BEDROOM 2 | https://fanimation.com/                |
| KRUMPERS SOLAR BLINDS | SOLAR BLINDS                    | BEDROOM 2                | https://<br>krumperssolarsolutions.ca/ |
| NORKA LIVING          | COPA BEAN BAG LOUNGER           | BEDROOM 3                | https://norkaliving.com/               |
| THE BRICK             | STORAGE BENCH                   | BEDROOM 1                | https://www.thebrick.com/              |
| THE BRICK             | NIGHTSTAND                      | BEDROOM 2                | https://www.thebrick.com/              |