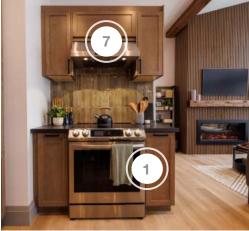

### **KITCHEN**

| COMPANY              | PRODUCT DETAILS                                                                                                                                          | WEBSITE                                  |
|----------------------|----------------------------------------------------------------------------------------------------------------------------------------------------------|------------------------------------------|
| BERENSON             | 128MM BROOKRIDGE PULL IN MATTE BLACK, 2621-1055-P                                                                                                        | https://www.berenson.ca/                 |
| CIOT                 | 2.5X9.5 LUME MUSK LUX M6RS, #MARLU031003K                                                                                                                | https://ciot.com/toronto_en/             |
| DVI LIGHTING         | ST. JULIAN PENDANT IN GRAPHITE AND CLEAR GLASS, #DVP25821BR-<br>TO                                                                                       | https://www.dvcanada.com/                |
| LATITUDE COUNTERTOPS | SUPPLY & INSTALL SUPPLY & INSTALL SIRIUS 2CM MATTE FINISH<br>DEKTON MATERIAL SLAB AND 1 POLISHED UNDERMOUNT SINK<br>CUTOUT MODEL PELHAM AND WHITE PWS101 | https://<br>www.latitudecountertops.com/ |
| THE BRICK            | FRIDGE/FREEZER, DISHWASHER, RANGE, MICROWAVE, RANGE HOOD INSERT AND WINE FRIDGE                                                                          | https://www.thebrick.com/                |
| WOOD CREST CABINETRY | KITCHEN MILLWORK                                                                                                                                         | https://woodcrestcabinets.ca/            |