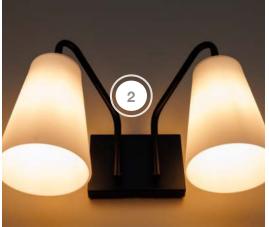

#### **MAIN BATH**

| COMPANY                         | PRODUCT DETAILS                                                                             | WEBSITE                                                     |
|---------------------------------|---------------------------------------------------------------------------------------------|-------------------------------------------------------------|
| SCHLUTER SYSTEMS                | COMPLETE WATERPROOFING SYSTEM                                                               | https://www.schluter.ca/schluter-ca/en_CA/                  |
| SCOTT MCGILLIVRAY<br>COLLECTION | SCOTT MCGILLIVRAY RYLAN 2 LIGHT VANITY LIGHT FIXTURE IN MATTE<br>BLACK WITH FLAT OPAL GLASS | https://www.homehardware.ca/en/<br>brands/scott-mcgillivray |
| TILESINSPIRED                   | 6" X 6" CLAY STONE HEXAGON IN STONE AND 10" X 2"<br>CANDLESTICK WHITE IN GLOSSY             | https://tilesinspired.com/                                  |