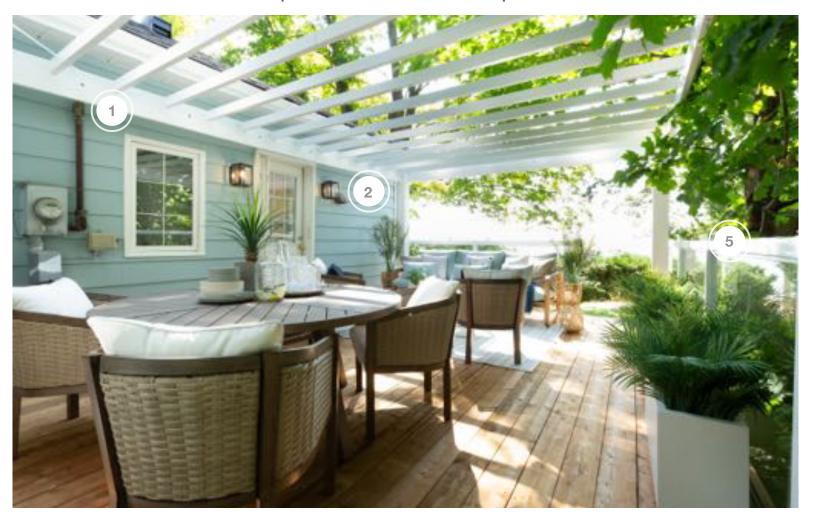

- 1. THE BRICK FURNITURE
- 2. FANIMATION CEILING FANS
- 3. HOFT SOLUTIONS PLANTER
- 4. ROCKWOOL INSULATION

- 1. BACKYARD DISCOVERY CANADA PERGOLA
- 2. DVI EXTERIOR LIGHTING
- 3. GRAND RIVER NATURAL STONE EXTERIOR PAVERS

- 4. NYDOCK PONTOON BOAT
- 5. REGAL IDEAS EXTERIOR RAILING

#### **EXTERIOR**

| COMPANY                      | PRODUCT DETAILS                                                                                               | WEBSITE                           |
|------------------------------|---------------------------------------------------------------------------------------------------------------|-----------------------------------|
| 186 NEED A BIN               | BIN REMOVAL                                                                                                   | https://www.186needabin.com/      |
| BACKYARD DISCOVERY<br>CANADA | 16X12 WINDHAM PERGOLA                                                                                         | https://www.backyarddiscovery.ca/ |
| DVI LIGHTING                 | BAKER STREET OUTDOOR WALL SCONCE, #DVP15671BK-CL                                                              | https://www.dvcanada.com/         |
| GRAND RIVER NATURAL<br>STONE | PERMACON ROSEBEL SLAB MARGAUX BEIGE AND PERMACON LAFITT CURB ROCKLAND BLACK                                   | https://www.grandriverstone.com/  |
| NYDOCK                       | 8' X 20' PT DECKED FLOATING DOCK BOAT C/W 3 18" DIA TAPERED<br>PONTOONS TRANSOM AND REMOVABLE SAFETY RAILINGS | https://nydock.com/               |
| REGAL IDEAS                  | ALUMINUM AND GLASS SYSTEM IN TEXTURED WHITE                                                                   | https://regalideas.com/           |