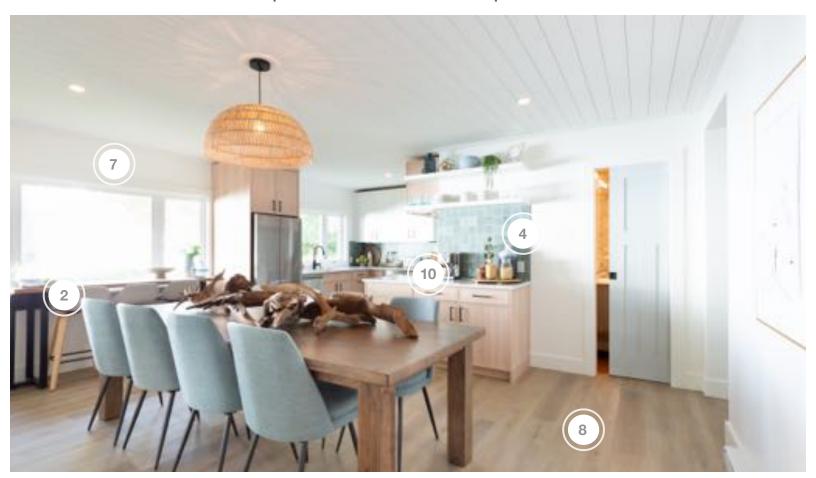

- 1. THE BRICK SAMSUNG APPLIANCES
- 2. BELANGER COUNTERTOPS COUNTERTOP
- 3. BERENSON HARDWARE
- 4. CIOT BACKSPLASH
- 5. DVI DINING ROOM PENDANT

- 6. LATITUDE COUNTERTOPS COUNTERTOP FABRICATION
- 7. POLLARD WINDOWS
- 8. RAM BOARD FLOOR PROTECTION
- 9. RICHELIEU STORAGE SOLUTION
- 10. TEN ONE DESIGN WFI PORT

#### **DINING ROOM**

| COMPANY      | PRODUCT DETAILS                                   | WEBSITE                   |
|--------------|---------------------------------------------------|---------------------------|
| DVI LIGHTING | LAC DU BONNET 26" 3 LIGHT PENDANT, #DVP44218BK-TY | https://www.dvcanada.com/ |

#### **KITCHEN**

| COMPANY                 | PRODUCT DETAILS                                                                           | WEBSITE                                  |
|-------------------------|-------------------------------------------------------------------------------------------|------------------------------------------|
| BELANGER LAMINATES      | CHEVRON ACACIA COUNTERTOP                                                                 | https://www.belanger-<br>laminates.com/  |
| BERENSON                | PULL 160MM CC IN MATTE BLACK, #9017-4055-P AND PULL 128MM CC IN MATTE BLACK, #9014-4055-P | https://www.berenson.ca/                 |
| CIOT                    | 4X4 SAHN AQUA MATT IN LIGHT BLUE, #HARSA020804T                                           | https://ciot.com/toronto_en/             |
| LATITUDE COUNTERTOPS    | SUPPLY & INSTALL VICOSTONE ICE LAKE W/ 3CM EASED EDGE                                     | https://<br>www.latitudecountertops.com/ |
| POLLARD WINDOWS & DOORS | WINDOWS                                                                                   | https://pollardwindows.com/              |
| RICHELIEU               | LIBERO 3.0 SMART DOOR OPENING SYSTEM, #36973100                                           | https://www.richelieu.com/ca/en/         |
| TEN ONE DESIGN          | 1 HOSPITALITY PORTER AND 1 WIFI PORTER                                                    | https://tenonedesign.com/<br>home.php    |
| THE BRICK               | SAMSUNG FRIDGE/FREEZER, DISHWASHER, RANGE, RANGE HOOD INSERT, AND MICROWAVE               | https://www.thebrick.com/                |