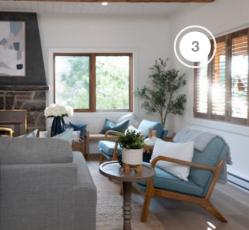

- 1. THE BRICK FURNITURE
- 2. FANIMATION CEILING FANS
- 3. HOFT SOLUTIONS PLANTER
- 4. ROCKWOOL INSULATION

- 1. BACKYARD DISCOVERY CANADA PERGOLA
- 2. DVI EXTERIOR LIGHTING
- 3. GRAND RIVER NATURAL STONE EXTERIOR PAVERS

#### **LIVING ROOM**

| COMPANY                   | PRODUCT DETAILS                        | WEBSITE                                   |
|---------------------------|----------------------------------------|-------------------------------------------|
| CANADA CUSTOM<br>SHUTTERS | CUSTOM INTERIOR WOOD LOUVERED SHUTTERS | https://<br>www.canadacustomshutters.com/ |
| FANIMATION                | KUTE 44 CEILING FAN IN WHITE           | https://fanimation.com/                   |
| THE BRICK                 | COFFEE TABLE AND SECTIONAL             | https://www.thebrick.com/                 |
| VINTAGE WOOD CRAFTERS     | ACADIAN FAUX BEAM                      | https://<br>www.vintagewoodcrafters.ca/   |