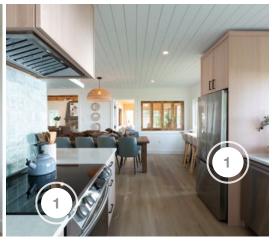

- 1. THE BRICK SAMSUNG APPLIANCES
- 2. BELANGER COUNTERTOPS COUNTERTOP
- 3. BERENSON HARDWARE
- 4. CIOT BACKSPLASH
- 5. DVI DINING ROOM PENDANT

- 6. LATITUDE COUNTERTOPS COUNTERTOP FABRICATION
- 7. POLLARD WINDOWS
- 8. RAM BOARD FLOOR PROTECTION
- 9. RICHELIEU STORAGE SOLUTION
- 10. TEN ONE DESIGN WFI PORT

#### **KITCHEN**

| COMPANY                 | PRODUCT DETAILS                                                                           | WEBSITE                                  |
|-------------------------|-------------------------------------------------------------------------------------------|------------------------------------------|
| BELANGER LAMINATES      | CHEVRON ACACIA COUNTERTOP                                                                 | https://www.belanger-<br>laminates.com/  |
| BERENSON                | PULL 160MM CC IN MATTE BLACK, #9017-4055-P AND PULL 128MM CC IN MATTE BLACK, #9014-4055-P | https://www.berenson.ca/                 |
| CIOT                    | 4X4 SAHN AQUA MATT IN LIGHT BLUE, #HARSA020804T                                           | https://ciot.com/toronto_en/             |
| LATITUDE COUNTERTOPS    | SUPPLY & INSTALL VICOSTONE ICE LAKE W/ 3CM EASED EDGE                                     | https://<br>www.latitudecountertops.com/ |
| POLLARD WINDOWS & DOORS | WINDOWS                                                                                   | https://pollardwindows.com/              |
| RICHELIEU               | LIBERO 3.0 SMART DOOR OPENING SYSTEM, #36973100                                           | https://www.richelieu.com/ca/en/         |
| TEN ONE DESIGN          | 1 HOSPITALITY PORTER AND 1 WIFI PORTER                                                    | https://tenonedesign.com/<br>home.php    |
| THE BRICK               | SAMSUNG FRIDGE/FREEZER, DISHWASHER, RANGE, RANGE HOOD INSERT, AND MICROWAVE               | https://www.thebrick.com/                |