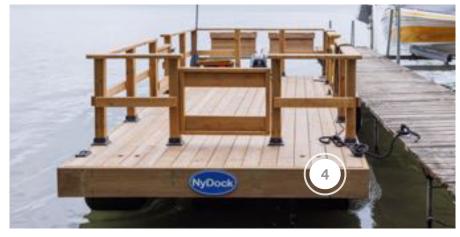

- 4. NYDOCK PONTOON BOAT
- 5. REGAL IDEAS EXTERIOR RAILING

#### **EXTERIOR**

| COMPANY                      | PRODUCT DETAILS                                                                                               | WEBSITE                           |
|------------------------------|---------------------------------------------------------------------------------------------------------------|-----------------------------------|
| 186 NEED A BIN               | BIN REMOVAL                                                                                                   | https://www.186needabin.com/      |
| BACKYARD DISCOVERY<br>CANADA | 16X12 WINDHAM PERGOLA                                                                                         | https://www.backyarddiscovery.ca/ |
| DVI LIGHTING                 | BAKER STREET OUTDOOR WALL SCONCE, #DVP15671BK-CL                                                              | https://www.dvcanada.com/         |
| GRAND RIVER NATURAL<br>STONE | PERMACON ROSEBEL SLAB MARGAUX BEIGE AND PERMACON LAFITT CURB ROCKLAND BLACK                                   | https://www.grandriverstone.com/  |
| NYDOCK                       | 8' X 20' PT DECKED FLOATING DOCK BOAT C/W 3 18" DIA TAPERED<br>PONTOONS TRANSOM AND REMOVABLE SAFETY RAILINGS | https://nydock.com/               |
| REGAL IDEAS                  | ALUMINUM AND GLASS SYSTEM IN TEXTURED WHITE                                                                   | https://regalideas.com/           |