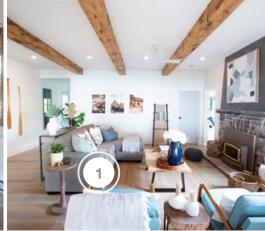

- 1. THE BRICK FURNITURE
- 2. FANIMATION CEILING FANS
- 3. HOFT SOLUTIONS PLANTER
- 4. ROCKWOOL INSULATION

- 1. BACKYARD DISCOVERY CANADA PERGOLA
- 2. DVI EXTERIOR LIGHTING
- 3. GRAND RIVER NATURAL STONE EXTERIOR PAVERS

#### **LIVING ROOM**

| COMPANY                   | PRODUCT DETAILS                        | WEBSITE                                   |
|---------------------------|----------------------------------------|-------------------------------------------|
| CANADA CUSTOM<br>SHUTTERS | CUSTOM INTERIOR WOOD LOUVERED SHUTTERS | https://<br>www.canadacustomshutters.com/ |
| FANIMATION                | KUTE 44 CEILING FAN IN WHITE           | https://fanimation.com/                   |
| THE BRICK                 | COFFEE TABLE AND SECTIONAL             | https://www.thebrick.com/                 |
| VINTAGE WOOD CRAFTERS     | ACADIAN FAUX BEAM                      | https://<br>www.vintagewoodcrafters.ca/   |