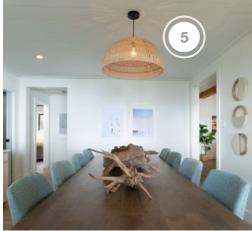

- 1. THE BRICK SAMSUNG APPLIANCES
- 2. BELANGER COUNTERTOPS COUNTERTOP
- 3. BERENSON HARDWARE
- 4. CIOT BACKSPLASH
- 5. DVI DINING ROOM PENDANT

- 6. LATITUDE COUNTERTOPS COUNTERTOP FABRICATION
- 7. POLLARD WINDOWS
- 8. RAM BOARD FLOOR PROTECTION
- 9. RICHELIEU STORAGE SOLUTION
- 10. TEN ONE DESIGN WFI PORT

#### **DINING ROOM**

| COMPANY      | PRODUCT DETAILS                                   | WEBSITE                   |
|--------------|---------------------------------------------------|---------------------------|
| DVI LIGHTING | LAC DU BONNET 26" 3 LIGHT PENDANT, #DVP44218BK-TY | https://www.dvcanada.com/ |