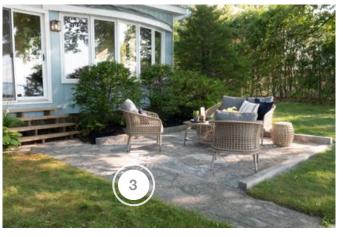

#### **EXTERIOR**

| COMPANY                      | PRODUCT DETAILS                                                                                               | WEBSITE                           |
|------------------------------|---------------------------------------------------------------------------------------------------------------|-----------------------------------|
| 186 NEED A BIN               | BIN REMOVAL                                                                                                   | https://www.186needabin.com/      |
| BACKYARD DISCOVERY<br>CANADA | 16X12 WINDHAM PERGOLA                                                                                         | https://www.backyarddiscovery.ca/ |
| DVI LIGHTING                 | BAKER STREET OUTDOOR WALL SCONCE, #DVP15671BK-CL                                                              | https://www.dvcanada.com/         |
| GRAND RIVER NATURAL<br>STONE | PERMACON ROSEBEL SLAB MARGAUX BEIGE AND PERMACON LAFITT CURB ROCKLAND BLACK                                   | https://www.grandriverstone.com/  |
| NYDOCK                       | 8' X 20' PT DECKED FLOATING DOCK BOAT C/W 3 18" DIA TAPERED<br>PONTOONS TRANSOM AND REMOVABLE SAFETY RAILINGS | https://nydock.com/               |
| REGAL IDEAS                  | ALUMINUM AND GLASS SYSTEM IN TEXTURED WHITE                                                                   | https://regalideas.com/           |