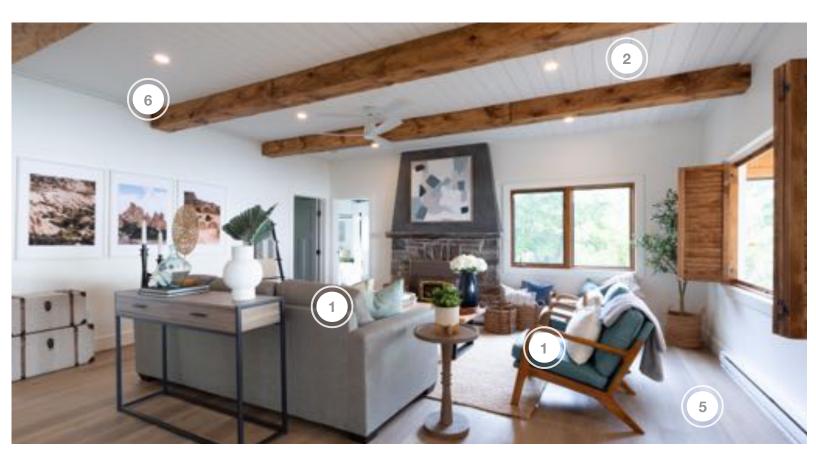

- 1. THE BRICK SAMSUNG WASHER & DRYER
- 2. CIOT POWDER ROOM TILE
- 3. SCHLAGE ENTRY DOOR HANDLE & LOCK
- 4. SCHLUTER WATERPROOFING SYSTEM
- 5. SCOTT MCGILLIVRAY POWDER ROOM LIGHTING

- 1. THE BRICK FURNITURE
- 2. ABI MOULDINGS INTERIOR DOORS & SHIPLAP
- 3. CANADA CUSTOM SHUTTERS LOUVERED SHUTTERS
- 4. FANIMATION CEILING FAN
- 5. PURPARKET FLOORING
- 6. VINTAGE WOODCRAFTERS FAUX BEAMS

#### **LIVING ROOM**

| COMPANY                   | PRODUCT DETAILS                        | WEBSITE                                   |
|---------------------------|----------------------------------------|-------------------------------------------|
| CANADA CUSTOM<br>SHUTTERS | CUSTOM INTERIOR WOOD LOUVERED SHUTTERS | https://<br>www.canadacustomshutters.com/ |
| FANIMATION                | KUTE 44 CEILING FAN IN WHITE           | https://fanimation.com/                   |
| THE BRICK                 | COFFEE TABLE AND SECTIONAL             | https://www.thebrick.com/                 |
| VINTAGE WOOD CRAFTERS     | ACADIAN FAUX BEAM                      | https://<br>www.vintagewoodcrafters.ca/   |