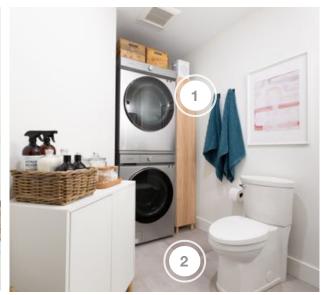

- 1. THE BRICK SAMSUNG WASHER & DRYER
- 2. CIOT POWDER ROOM TILE
- 3. SCHLAGE ENTRY DOOR HANDLE & LOCK
- 4. SCHLUTER WATERPROOFING SYSTEM
- 5. SCOTT MCGILLIVRAY POWDER ROOM LIGHTING

- 1. THE BRICK FURNITURE
- 2. ABI MOULDINGS INTERIOR DOORS & SHIPLAP
- 3. CANADA CUSTOM SHUTTERS LOUVERED SHUTTERS
- 4. FANIMATION CEILING FAN
- 5. PURPARKET FLOORING
- 6. VINTAGE WOODCRAFTERS FAUX BEAMS

#### **BATHROOM & LAUNDRY**

| COMPANY                         | PRODUCT DETAILS                                                                      | WEBSITE                                                     |
|---------------------------------|--------------------------------------------------------------------------------------|-------------------------------------------------------------|
| CIOT                            | 24'x24' Interno 9 Pearl Nat. R, #ABKIN24X01P                                         | https://ciot.com/toronto_en/                                |
| SCHLUTER SYSTEMS                | DITRA UNCOUPLING MEMBRANE 3'3" X 45'9" AND DITRA UNCOUPLING<br>MEMBRANE 3'3" X 16'5" | https://www.schluter.ca/schluter-ca/en_CA/                  |
| SCOTT MCGILLIVRAY<br>COLLECTION | SCOTT MCGILLIVRAY WESTON 3 LIGHT                                                     | https://www.homehardware.ca/en/<br>brands/scott-mcgillivray |
| THE BRICK                       | SAMSUNG WASHER & DRYER                                                               | https://www.thebrick.com/                                   |