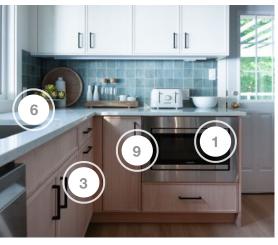

- 1. THE BRICK SAMSUNG APPLIANCES
- 2. BELANGER COUNTERTOPS COUNTERTOP
- 3. BERENSON HARDWARE
- 4. CIOT BACKSPLASH
- 5. DVI DINING ROOM PENDANT

- 6. LATITUDE COUNTERTOPS COUNTERTOP FABRICATION
- 7. POLLARD WINDOWS
- 8. RAM BOARD FLOOR PROTECTION
- 9. RICHELIEU STORAGE SOLUTION
- 10. TEN ONE DESIGN WFI PORT

#### **KITCHEN**

| COMPANY                 | PRODUCT DETAILS                                                                           | WEBSITE                                  |
|-------------------------|-------------------------------------------------------------------------------------------|------------------------------------------|
| BELANGER LAMINATES      | CHEVRON ACACIA COUNTERTOP                                                                 | https://www.belanger-<br>laminates.com/  |
| BERENSON                | PULL 160MM CC IN MATTE BLACK, #9017-4055-P AND PULL 128MM CC IN MATTE BLACK, #9014-4055-P | https://www.berenson.ca/                 |
| CIOT                    | 4X4 SAHN AQUA MATT IN LIGHT BLUE, #HARSA020804T                                           | https://ciot.com/toronto_en/             |
| LATITUDE COUNTERTOPS    | SUPPLY & INSTALL VICOSTONE ICE LAKE W/ 3CM EASED EDGE                                     | https://<br>www.latitudecountertops.com/ |
| POLLARD WINDOWS & DOORS | WINDOWS                                                                                   | https://pollardwindows.com/              |
| RICHELIEU               | LIBERO 3.0 SMART DOOR OPENING SYSTEM, #36973100                                           | https://www.richelieu.com/ca/en/         |
| TEN ONE DESIGN          | 1 HOSPITALITY PORTER AND 1 WIFI PORTER                                                    | https://tenonedesign.com/<br>home.php    |
| THE BRICK               | SAMSUNG FRIDGE/FREEZER, DISHWASHER, RANGE, RANGE HOOD INSERT, AND MICROWAVE               | https://www.thebrick.com/                |