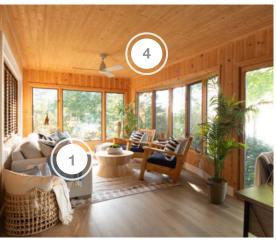

- 1. THE BRICK FURNITURE
- 2. FANIMATION CEILING FANS
- 3. HOFT SOLUTIONS PLANTER
- 4. ROCKWOOL INSULATION

- 1. BACKYARD DISCOVERY CANADA PERGOLA
- 2. DVI EXTERIOR LIGHTING
- 3. GRAND RIVER NATURAL STONE EXTERIOR PAVERS

#### **SUNROOM**

| COMPANY                   | PRODUCT DETAILS                        | WEBSITE                                   |
|---------------------------|----------------------------------------|-------------------------------------------|
| CANADA CUSTOM<br>SHUTTERS | CUSTOM INTERIOR WOOD LOUVERED SHUTTERS | https://<br>www.canadacustomshutters.com/ |
| FANIMATION                | KUTE 44 CEILING FAN IN WHITE           | https://fanimation.com/                   |
| THE BRICK                 | CHAIR, DESK, END TABLE, AND SOFA       | https://www.thebrick.com/                 |