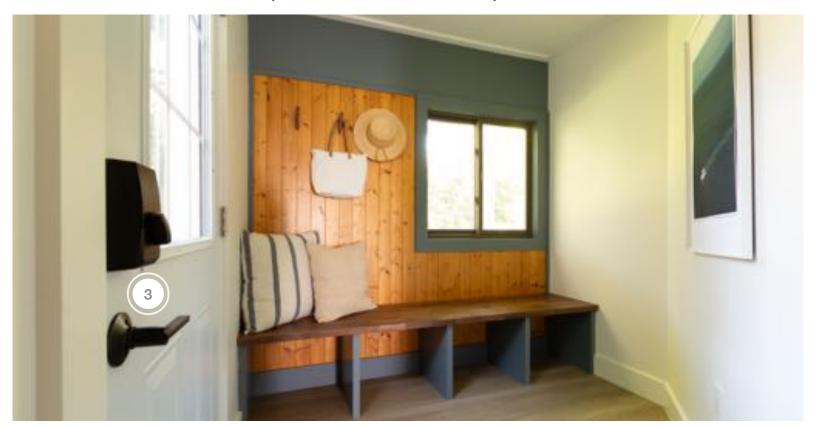

- 1. THE BRICK SAMSUNG WASHER & DRYER
- 2. CIOT POWDER ROOM TILE
- 3. SCHLAGE ENTRY DOOR HANDLE & LOCK
- 4. SCHLUTER WATERPROOFING SYSTEM
- 5. SCOTT MCGILLIVRAY POWDER ROOM LIGHTING

- 1. THE BRICK FURNITURE
- 2. ABI MOULDINGS INTERIOR DOORS & SHIPLAP
- 3. CANADA CUSTOM SHUTTERS LOUVERED SHUTTERS
- 4. FANIMATION CEILING FAN
- 5. PURPARKET FLOORING
- 6. VINTAGE WOODCRAFTERS FAUX BEAMS

#### **ENTRYWAY**

| COMPANY | PRODUCT DETAILS                                                                                                                                          | WEBSITE                                 |
|---------|----------------------------------------------------------------------------------------------------------------------------------------------------------|-----------------------------------------|
| SCHLAGE | ENCODE CENTURY TRIM SMART LOCK IN AGED BRONZE, #BE489<br>CEN716 AND CENTURY FRONT ENTRY HANDLE AND LATITUDE LEVER<br>SET IN AGED BRONZE, #F60 CEN716 LAT | https://www.schlage.ca/en/<br>home.html |