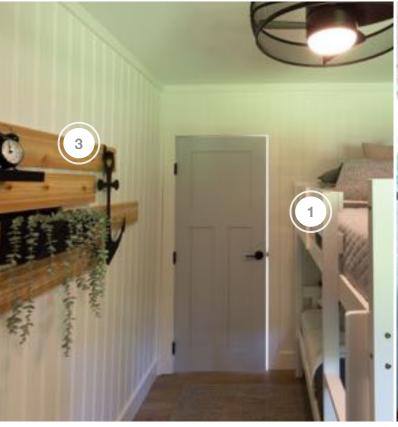

#### **BEDROOMS**

| COMPANY        | PRODUCT DETAILS                                                                      | LOCATION           | WEBSITE                    |
|----------------|--------------------------------------------------------------------------------------|--------------------|----------------------------|
| FANIMATION     | KUTE 44 CEILING FAN IN WHITE                                                         | BEDROOM 1, 3 & 4   | https://fanimation.com/    |
| HOFT SOLUTIONS | LARGE AND MEDIUM PLANTER                                                             | BEDROOM 2          | https://hoftsolutions.com/ |
| THE BRICK      | KING MATTRESS, BED, COMFORTER SET, NIGHTSTAND, TABLE LAMP, AREA RUG, DESK, AND CHAIR | PRIMARY<br>BEDROOM | https://www.thebrick.com/  |
| THE BRICK      | TABLE, ACCENT CHAIR, CHEST, AND NIGHT STAND                                          | BEDROOM 1          | https://www.thebrick.com/  |
| THE BRICK      | BUNK BED                                                                             | BEDROOM 2          | https://www.thebrick.com/  |
| THE BRICK      | DRESSER, AND NIGHT STAND                                                             | BEDROOM 3          | https://www.thebrick.com/  |