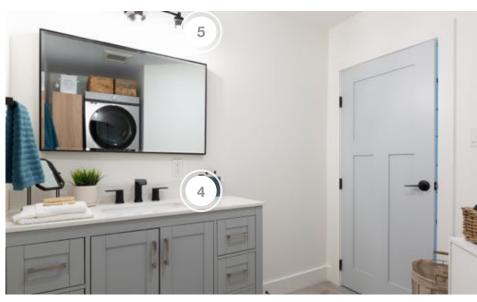

- 1. THE BRICK SAMSUNG WASHER & DRYER
- 2. CIOT POWDER ROOM TILE
- 3. SCHLAGE ENTRY DOOR HANDLE & LOCK
- 4. SCHLUTER WATERPROOFING SYSTEM
- 5. SCOTT MCGILLIVRAY POWDER ROOM LIGHTING

- 1. THE BRICK FURNITURE
- 2. ABI MOULDINGS INTERIOR DOORS & SHIPLAP
- 3. CANADA CUSTOM SHUTTERS LOUVERED SHUTTERS
- 4. FANIMATION CEILING FAN
- 5. PURPARKET FLOORING
- 6. VINTAGE WOODCRAFTERS FAUX BEAMS

#### **BATHROOM & LAUNDRY**

| COMPANY                         | PRODUCT DETAILS                                                                      | WEBSITE                                                     |
|---------------------------------|--------------------------------------------------------------------------------------|-------------------------------------------------------------|
| CIOT                            | 24'x24' Interno 9 Pearl Nat. R, #ABKIN24X01P                                         | https://ciot.com/toronto_en/                                |
| SCHLUTER SYSTEMS                | DITRA UNCOUPLING MEMBRANE 3'3" X 45'9" AND DITRA UNCOUPLING<br>MEMBRANE 3'3" X 16'5" | https://www.schluter.ca/schluter-ca/en_CA/                  |
| SCOTT MCGILLIVRAY<br>COLLECTION | SCOTT MCGILLIVRAY WESTON 3 LIGHT                                                     | https://www.homehardware.ca/en/<br>brands/scott-mcgillivray |
| THE BRICK                       | SAMSUNG WASHER & DRYER                                                               | https://www.thebrick.com/                                   |