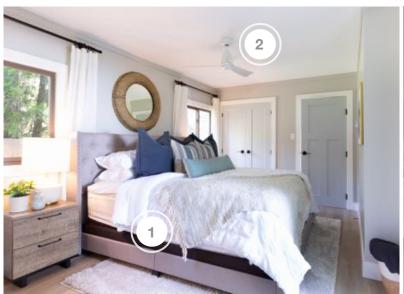

- 1. THE BRICK FURNITURE
- 2. FANIMATION CEILING FANS
- 3. HOFT SOLUTIONS PLANTER
- 4. ROCKWOOL INSULATION

- 1. BACKYARD DISCOVERY CANADA PERGOLA
- 2. DVI EXTERIOR LIGHTING
- 3. GRAND RIVER NATURAL STONE EXTERIOR PAVERS

#### **BEDROOMS**

| COMPANY        | PRODUCT DETAILS                                                                      | LOCATION           | WEBSITE                    |
|----------------|--------------------------------------------------------------------------------------|--------------------|----------------------------|
| FANIMATION     | KUTE 44 CEILING FAN IN WHITE                                                         | BEDROOM 1, 3 & 4   | https://fanimation.com/    |
| HOFT SOLUTIONS | LARGE AND MEDIUM PLANTER                                                             | BEDROOM 2          | https://hoftsolutions.com/ |
| THE BRICK      | KING MATTRESS, BED, COMFORTER SET, NIGHTSTAND, TABLE LAMP, AREA RUG, DESK, AND CHAIR | PRIMARY<br>BEDROOM | https://www.thebrick.com/  |
| THE BRICK      | TABLE, ACCENT CHAIR, CHEST, AND NIGHT STAND                                          | BEDROOM 1          | https://www.thebrick.com/  |
| THE BRICK      | BUNK BED                                                                             | BEDROOM 2          | https://www.thebrick.com/  |
| THE BRICK      | DRESSER, AND NIGHT STAND                                                             | BEDROOM 3          | https://www.thebrick.com/  |