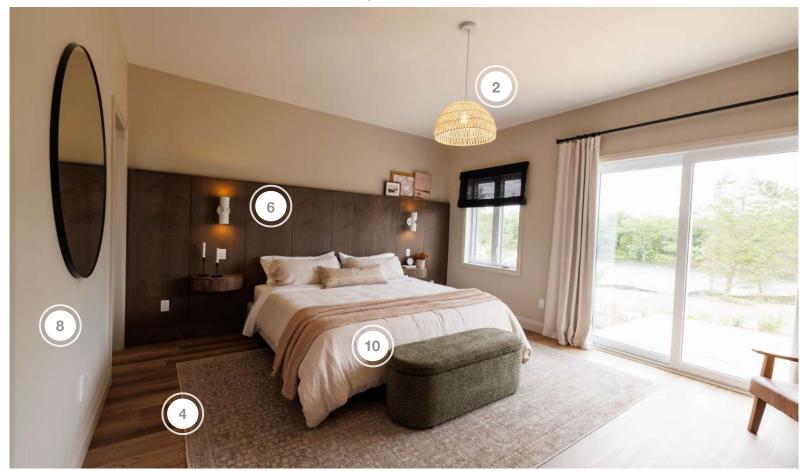

#### **CABIN TWO**

| COMPANY                    | PRODUCT DETAILS                                                                                                                                                                                                                                                                                                                                                                                                                    | LOCATION        | WEBSITE                                       |
|----------------------------|------------------------------------------------------------------------------------------------------------------------------------------------------------------------------------------------------------------------------------------------------------------------------------------------------------------------------------------------------------------------------------------------------------------------------------|-----------------|-----------------------------------------------|
| BERENSON                   | #5050-4MDB-P PULL 128MM CC MODERN BRUSHED<br>GOLD RADIAL REIGN PULL                                                                                                                                                                                                                                                                                                                                                                | PRIMARY ENSUITE | https://www.berenson.ca/                      |
| DOORS AND MORE             | INLINE SHOWER ENCLOSURE – 77.5" IN SATIN BRASS<br>ENCLOSURE                                                                                                                                                                                                                                                                                                                                                                        | PRIMARY ENSUITE | https://www.doorsandmore.ca/                  |
| DVI LIGHTING               | #DVP48843BR-OP WAVERLY HEIGHTS 3 LIGHT VANITY<br>IN BRASS WITH HALF OPAL GLASS                                                                                                                                                                                                                                                                                                                                                     | PRIMARY         | https://www.dvcanada.com/                     |
| EXPLORE HARDWARE           | LONDON IN BLACK                                                                                                                                                                                                                                                                                                                                                                                                                    | THROUGHOUT      | https://explorehardware.com/                  |
| MOEN                       | #6504BG GREENFIELD BRUSHED GOLD ONE-HANDLE<br>HIGH ARC BATHROOM FAUCET, #YB1788BG<br>GREENFIELD BRUSHED GOLD DOUBLE PAPER<br>HOLDER, #YB0301BG FLARA BRUSHED GOLD TANK<br>LEVER, #YB1718BG GREENFIELD BRUSHED GOLD<br>TOWEL BAR AND #YB0503BG COLINET BRUSHED<br>GOLD DOUBLE ROBE HOOK                                                                                                                                             | PRIMARY ENSUITE | https://www.moen.ca/                          |
| MURALS YOUR WAY            | SMARTSTICK MURAL                                                                                                                                                                                                                                                                                                                                                                                                                   | PRIMARY ENSUITE | https://www.muralsyourway.com/                |
| SCHLUTER                   | COMPLETE WATERPROOFING SYSTEM                                                                                                                                                                                                                                                                                                                                                                                                      | PRIMARY ENSUITE | https://www.schluter.ca/schluter-ca/<br>en_CA |
| SILK & SNOW                | KING MATTRESS AND KING PILLOWS                                                                                                                                                                                                                                                                                                                                                                                                     | PRIMARY         | https://www.silkandsnow.com/en-ca/            |
| TILESINSPIRED              | WHITE KEYS 5 X 10                                                                                                                                                                                                                                                                                                                                                                                                                  | PRIMARY ENSUITE | https://tilesinspired.com/                    |
| TRIMLITE MANUFACTURING INC | INTERIOR DOORS                                                                                                                                                                                                                                                                                                                                                                                                                     | THROUGHOUT      | https://www.trimlite.com/                     |
| VOGT INDUSTRIES            | <ul> <li>[TM.Z1.320.310.BG] ZEHN - TM.Z1.320.310 (BRUSHED<br/>GOLD [BG]) ZEHN TRIM FOR 3-WAY TH SHOWER KIT<br/>[VE.320] VALVE - VE.320 3-WAY TH VALVE</li> <li>[KS.2519.M04G-61] KS.2519.M0XG-61 - MITTERDORF<br/>GS (FROST WHITE [FW]) MITTERDORF GS 25"X19"X12"</li> <li>[TM.Z1.220.210.BG] ZEHN - TM.Z1.220.210 (BRUSHED<br/>GOLD [BG]) ZEHN TRIM FOR 2-WAY TH SHOWER KIT<br/>[VE.220] VALVE - VE.220 2-WAY TH VALVE</li> </ul> | PRIMARY ENSUITE | https://www.vogtindustries.com/               |
| WOODCA DESIGN              | MALLUMO FLOORING                                                                                                                                                                                                                                                                                                                                                                                                                   | THROUGHOUT      | https://www.woodcadesign.com/                 |