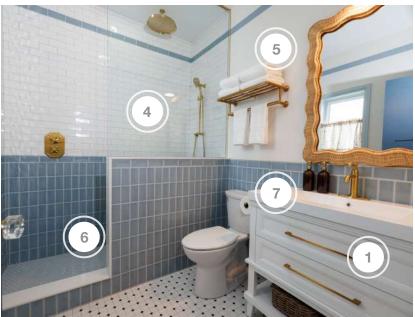

### **CABIN ONE**

| COMPANY                    | PRODUCT DETAILS                                                                                                                                                                                                                                                                                                                                                                                                                                                                                             | LOCATION        | WEBSITE                                          |
|----------------------------|-------------------------------------------------------------------------------------------------------------------------------------------------------------------------------------------------------------------------------------------------------------------------------------------------------------------------------------------------------------------------------------------------------------------------------------------------------------------------------------------------------------|-----------------|--------------------------------------------------|
| ARMOUR HOME COMFORT        | INSTALLATION OF ELECTRIC FIREPLACE ES105, 41", LED<br>MOOD LIGHTING KIT - SPLIT OAK LOGS                                                                                                                                                                                                                                                                                                                                                                                                                    | PRIMARY         | https://armourhomecomfort.ca/                    |
| DOORS AND MORE             | INSTALLATION & FABRICATION OF INLINE SHOWER<br>ENCLOSURE – 77.5" IN SATIN BRASS                                                                                                                                                                                                                                                                                                                                                                                                                             | PRIMARY ENSUITE | https://www.doorsandmore.ca/                     |
| DVI LIGHTING               | #DVP35922BR-CANSO SCONCE IN BRASS WITH TRUE<br>OPAL GLASS                                                                                                                                                                                                                                                                                                                                                                                                                                                   | PRIMARY         | https://www.dvcanada.com/                        |
| EXPLORE HARDWARE           | ATHENS IN BRASS                                                                                                                                                                                                                                                                                                                                                                                                                                                                                             | THROUGHOUT      | https://explorehardware.com/                     |
| FUZION FLOORING            | #DY182AD01 ALMOND BUTTER FLOORING                                                                                                                                                                                                                                                                                                                                                                                                                                                                           | THROUGHOUT      | https://www.fuzionflooring.com/                  |
| LIGHT HOUSE CO             | SMALL AVERY LIGHT 32" IN AGED GOLD BRASS                                                                                                                                                                                                                                                                                                                                                                                                                                                                    | PRIMARY         | https://www.lighthouseco.ca/                     |
| MILTON & KING              | PERRINY MURAL                                                                                                                                                                                                                                                                                                                                                                                                                                                                                               | PRIMARY ENSUITE | https://www.miltonandking.com/                   |
| MOEN                       | #6190BG ALIGN BRUSHED GOLD ONE-HANDLE HIGH<br>ARC BATHROOM FAUCET, #3887EPBG MOEN BRUSHED<br>GOLD ECO-PERFORMANCE HANDHELD SHOWER,<br>#A721BG MOEN BRUSHED GOLD DROP, #YB1701BG<br>GREENFIELD BRUSHED GOLD TANK LEVER, #YB0408BG<br>ALIGN BRUSHED GOLD PIVOTING TOILET PAPER<br>HOLDER, #YB0424BG ALIGN BRUSHED GOLD 24"<br>TOWEL BAR, #220R7BG VERSO 7" RAINSHOWER WITH<br>INFINITI DIAL IN BRUSHED GOLD, #TF195827BG ALIGN<br>BRUSHED GOLD TUB FILLER AND #YB1701BG<br>GREENFIELD BRUSHED GOLD TANK LEVER | PRIMARY ENSUITE | https://www.moen.ca/                             |
| REGENCY FIREPLACE PRODUCTS | ELECTRIC FIREPLACE ES105, 41", LED MOOD LIGHTING<br>KIT - SPLIT OAK LOGS                                                                                                                                                                                                                                                                                                                                                                                                                                    | PRIMARY         | https://www.regency-fire.com/en/<br>default.aspx |
| SCHLUTER                   | COMPLETE WATERPROOFING SYSTEM                                                                                                                                                                                                                                                                                                                                                                                                                                                                               | PRIMARY ENSUITE | https://www.schluter.ca/schluter-ca/<br>en_CA    |
| SILK & SNOW                | KING MATTRESS, KING PERCALE SHEET SET TRUFFLE,<br>KING DUVET COVER IN PERCALE                                                                                                                                                                                                                                                                                                                                                                                                                               | PRIMARY         | https://www.silkandsnow.com/en-ca/               |
| TILESINSPIRED              | STAUARIO 12 X 24                                                                                                                                                                                                                                                                                                                                                                                                                                                                                            | PRIMARY         | https://tilesinspired.com/                       |
| TRIMLITE MANUFACTURING INC | INTERIOR DOORS                                                                                                                                                                                                                                                                                                                                                                                                                                                                                              | THROUGHOUT      | https://www.trimlite.com/                        |
| WOODCA DESIGN              | LB-2200 WOOD SLATS TONGUE & GROOVE PIECES IN<br>239 LIGHT WALNUT, 4X9 DOUBLE SIDED MDF PANELS<br>IN 239 LIGHT WALNUT AND EDGE BANDING IN 239<br>LIGHT WALNUT                                                                                                                                                                                                                                                                                                                                                | PRIMARY         | https://www.woodcadesign.com/                    |