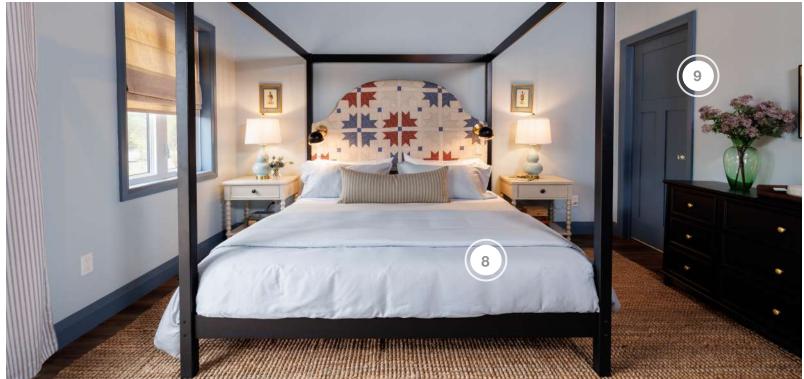

# SHOPPING GUIDE | SEASON 2 | EPISODE 1

CABIN 4 | HOLLIE & GRAHAM

- 1. DOORS AND MORE SHOWER GLASS
- 2. DVI LIGHTING LIGHTING
- 3. FAUXLIAGE ARTIFICIAL PLANTS
- 4. FUZION FLOORING
- 5. JUNIPER PRINT SHOP ARTWORK

- 6. LIGHTHOUSE CO LIGHTING
- 7. MOEN PLUMBING FIXTURES
- 8. RUST-OLEUM COLOUR SPARK
- 9. SCHLUTER COMPLETE WATERPROOFING SYSTEM
- 10. SILK & SNOW MATTRESS & BEDDING

#### **CABIN FOUR**

| COMPANY                    | PRODUCT DETAILS                                                                                                                                                                                                                                                                                                   | LOCATION        | WEBSITE                                       |
|----------------------------|-------------------------------------------------------------------------------------------------------------------------------------------------------------------------------------------------------------------------------------------------------------------------------------------------------------------|-----------------|-----------------------------------------------|
| DOORS AND MORE             | INLINE SHOWER ENCLOSURE - 77.5" IN SATIN BRASS                                                                                                                                                                                                                                                                    | PRIMARY ENSUITE | https://www.doorsandmore.ca/                  |
| DVI LIGHTING               | #DVP34501CH+BN-OP ALOUETTE SCONCE IN<br>CHROME                                                                                                                                                                                                                                                                    | PRIMARY         | https://www.dvcanada.com/                     |
| EXPLORE HARDWARE           | BALI IN BLACK                                                                                                                                                                                                                                                                                                     | THROUGHOUT      | https://explorehardware.com/                  |
| FUZION FLOORING            | COCOON DY180CC11-5GI FLOORING                                                                                                                                                                                                                                                                                     | THROUGHOUT      | https://www.fuzionflooring.com/               |
| LIGHT HOUSE CO             | AKIRA WALL SCONCE IN WHITE                                                                                                                                                                                                                                                                                        | PRIMARY         | https://www.lighthouseco.ca/                  |
| MOEN                       | #T2253EP BRANTFORD CHROME POSI-TEMP TUB/<br>SHOWER, #YB1701BL GREENFIELD TANK LEVER,<br>#YB8486CH WEYMOUTH TOWEL RING, #YB8408CH<br>WEYMOUTH PAPER HOLDER, #S1001EP MOEN<br>CHROME ONE-FUNCTION 10" DIAMETER SPRAY HEAD<br>ECO-PERFORMANCE RAINSHOWER AND #900-006-02<br>FLO SMART WATER MONITOR & SHUT OFF 1.00" | PRIMARY ENSUITE | https://www.moen.ca/                          |
| SCHLUTER                   | COMPLETE WATERPROOFING SYSTEM                                                                                                                                                                                                                                                                                     | PRIMARY ENSUITE | https://www.schluter.ca/schluter-ca/<br>en_CA |
| SILK & SNOW                | KING MATTRESS, KING PILLOWS, KING PERCALE<br>SHEET SET, KING DUVET COVER- LINEN SET IN OAT                                                                                                                                                                                                                        | PRIMARY         | https://www.silkandsnow.com/en-ca/            |
| TRIMLITE MANUFACTURING INC | INTERIOR DOORS                                                                                                                                                                                                                                                                                                    | THROUGHOUT      | https://www.trimlite.com/                     |