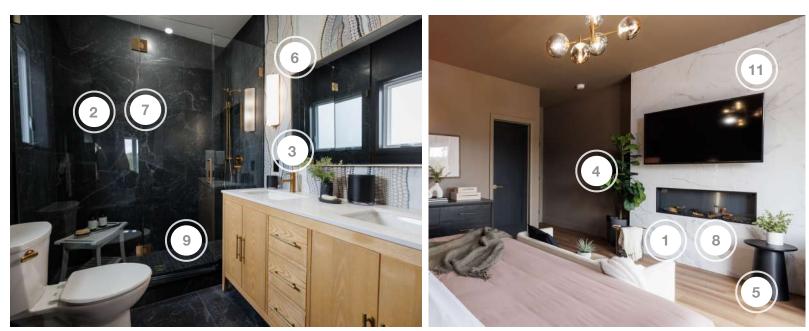

## SHOPPING GUIDE | SEASON 2 | EPISODE 1 CABIN 2 | MELISSA & SHANNON

- 1. BERENSON HARDWARE
- 2. DOORS AND MORE SHOWER GLASS
- 3. DVI LIGHTING LIGHTING
- 4. MOEN PLUMBING FIXTURES
- 5. MURALS YOUR WAY SMARTSTICK MURAL
- 6. SCHLUTER COMPLETE WATERPROOFING SYSTEM

- 7. SILK & SNOW MATTRESS & BEDDING
- 8. TILESINSPIRED TILE
- 9. VOGT INDUSTRIES PLUMBING FIXTURES
- 10. WOODCA SLAT PANELS

- 1. BERENSON HARDWARE
- 2. CERCAN TILE TILE
- 3. CIOT TILE
- 4. DOORS AND MORE SHOWER GLASS
- 5. MOEN PLUMBING ACCESSORIES
- 6. SCHLUTER COMPLETE WATERPROOFING SYSTEM
- 7. SCOTT MCGILLIVRAY COLLECTION VANITY
- 8. SILK & SNOW MATTRESS & BEDDING
- 9. TRIMLITE MANUFACTURING INC INTERIOR DOORS
- 10. VOGT INDUSTRIES PLUMBING FIXTURES

#### **CABIN TWO**

| COMPANY                    | PRODUCT DETAILS                                                                                                                                                                                                                                                                                                                                                                                                                    | LOCATION        | WEBSITE                                       |
|----------------------------|------------------------------------------------------------------------------------------------------------------------------------------------------------------------------------------------------------------------------------------------------------------------------------------------------------------------------------------------------------------------------------------------------------------------------------|-----------------|-----------------------------------------------|
| BERENSON                   | #5050-4MDB-P PULL 128MM CC MODERN BRUSHED<br>GOLD RADIAL REIGN PULL                                                                                                                                                                                                                                                                                                                                                                | PRIMARY ENSUITE | https://www.berenson.ca/                      |
| DOORS AND MORE             | INLINE SHOWER ENCLOSURE – 77.5" IN SATIN BRASS<br>ENCLOSURE                                                                                                                                                                                                                                                                                                                                                                        | PRIMARY ENSUITE | https://www.doorsandmore.ca/                  |
| DVI LIGHTING               | #DVP48843BR-OP WAVERLY HEIGHTS 3 LIGHT VANITY<br>IN BRASS WITH HALF OPAL GLASS                                                                                                                                                                                                                                                                                                                                                     | PRIMARY         | https://www.dvcanada.com/                     |
| EXPLORE HARDWARE           | LONDON IN BLACK                                                                                                                                                                                                                                                                                                                                                                                                                    | THROUGHOUT      | https://explorehardware.com/                  |
| MOEN                       | #6504BG GREENFIELD BRUSHED GOLD ONE-HANDLE<br>HIGH ARC BATHROOM FAUCET, #YB1788BG<br>GREENFIELD BRUSHED GOLD DOUBLE PAPER<br>HOLDER, #YB0301BG FLARA BRUSHED GOLD TANK<br>LEVER, #YB1718BG GREENFIELD BRUSHED GOLD<br>TOWEL BAR AND #YB0503BG COLINET BRUSHED<br>GOLD DOUBLE ROBE HOOK                                                                                                                                             | PRIMARY ENSUITE | https://www.moen.ca/                          |
| MURALS YOUR WAY            | SMARTSTICK MURAL                                                                                                                                                                                                                                                                                                                                                                                                                   | PRIMARY ENSUITE | https://www.muralsyourway.com/                |
| SCHLUTER                   | COMPLETE WATERPROOFING SYSTEM                                                                                                                                                                                                                                                                                                                                                                                                      | PRIMARY ENSUITE | https://www.schluter.ca/schluter-ca/<br>en_CA |
| SILK & SNOW                | KING MATTRESS AND KING PILLOWS                                                                                                                                                                                                                                                                                                                                                                                                     | PRIMARY         | https://www.silkandsnow.com/en-ca/            |
| TILESINSPIRED              | WHITE KEYS 5 X 10                                                                                                                                                                                                                                                                                                                                                                                                                  | PRIMARY ENSUITE | https://tilesinspired.com/                    |
| TRIMLITE MANUFACTURING INC | INTERIOR DOORS                                                                                                                                                                                                                                                                                                                                                                                                                     | THROUGHOUT      | https://www.trimlite.com/                     |
| VOGT INDUSTRIES            | <ul> <li>[TM.Z1.320.310.BG] ZEHN - TM.Z1.320.310 (BRUSHED<br/>GOLD [BG]) ZEHN TRIM FOR 3-WAY TH SHOWER KIT<br/>[VE.320] VALVE - VE.320 3-WAY TH VALVE</li> <li>[KS.2519.M04G-61] KS.2519.M0XG-61 - MITTERDORF<br/>GS (FROST WHITE [FW]) MITTERDORF GS 25"X19"X12"</li> <li>[TM.Z1.220.210.BG] ZEHN - TM.Z1.220.210 (BRUSHED<br/>GOLD [BG]) ZEHN TRIM FOR 2-WAY TH SHOWER KIT<br/>[VE.220] VALVE - VE.220 2-WAY TH VALVE</li> </ul> | PRIMARY ENSUITE | https://www.vogtindustries.com/               |
| WOODCA DESIGN              | MALLUMO FLOORING                                                                                                                                                                                                                                                                                                                                                                                                                   | THROUGHOUT      | https://www.woodcadesign.com/                 |