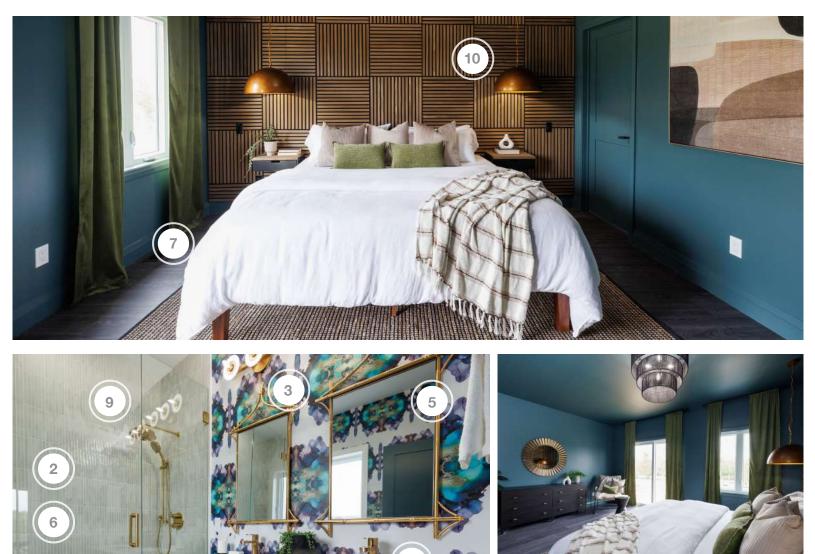

#### **CABIN THREE**

| COMPANY                      | PRODUCT DETAILS                                                                                                                                                                                                                                                                                                                                                                                                                                    | LOCATION        | WEBSITE                                                     |
|------------------------------|----------------------------------------------------------------------------------------------------------------------------------------------------------------------------------------------------------------------------------------------------------------------------------------------------------------------------------------------------------------------------------------------------------------------------------------------------|-----------------|-------------------------------------------------------------|
| BERENSON                     | #B 9955-1SB-P KNOB 1-1/4" SATIN BRASS KNOB                                                                                                                                                                                                                                                                                                                                                                                                         | PRIMARY ENSUITE | https://www.berenson.ca/                                    |
| CERCAN TILE                  | LARGE PENNY ROUNDS, CRYSTAL COSMIC                                                                                                                                                                                                                                                                                                                                                                                                                 | PRIMARY ENSUITE | https://www.cercantile.com/                                 |
| СЮТ                          | LES CLASSIQUES TRADITION B&W, 2.75"X5.5" URBAN<br>ATELIER BRANCO LUC, 2.75"X5.5" URBAN ATELIER<br>NORDICO LUC AND #ALEUA010504BN 2.75"X5.5"<br>URBAN ATELIER NORDICO SEMI ROUND BULLNOSE                                                                                                                                                                                                                                                           | PRIMARY ENSUITE | https://ciot.com/mississauga_en/                            |
| DOORS AND MORE               | CUSTOM GLASS SHOWER PANEL - 48" X 64 34"                                                                                                                                                                                                                                                                                                                                                                                                           | PRIMARY ENSUITE | https://www.doorsandmore.ca/                                |
| EXPLORE HARDWARE             | SEYCHELLES IN BRASS                                                                                                                                                                                                                                                                                                                                                                                                                                | THROUGHOUT      | https://explorehardware.com/                                |
| FUZION FLOORING              | AMISTAD DY180AM02 FLOORING                                                                                                                                                                                                                                                                                                                                                                                                                         | THROUGHOUT      | https://www.fuzionflooring.com/                             |
| LIGHT HOUSE CO               | BLARE SMALL WALL SCONCE, BOHEMIAN CEILING<br>LIGHT AND LEANNA WALL SCONCE                                                                                                                                                                                                                                                                                                                                                                          | PRIMARY         | https://www.lighthouseco.ca/                                |
| MILTON & KING                | SAKURA BLOSSOM WALLPAPER, INDIGO IVORY                                                                                                                                                                                                                                                                                                                                                                                                             | PRIMARY         | https://www.miltonandking.com/                              |
| MOEN                         | #YB1794BG GREENFIELD BRUSHED GOLD TOWEL<br>SHELF                                                                                                                                                                                                                                                                                                                                                                                                   | PRIMARY ENSUITE | https://www.moen.ca/                                        |
| SCHLUTER                     | COMPLETE WATERPROOFING SYSTEM                                                                                                                                                                                                                                                                                                                                                                                                                      | PRIMARY ENSUITE | https://www.schluter.ca/schluter-ca/<br>en_CA               |
| SCOTT MCGILLIVRAY COLLECTION | SCOTT MCGILLIVRAY 37" W X 19" BRISTOL VANITY<br>WITH CULTURED MARBLE TOP - 2 DRAWER, IN WHITE                                                                                                                                                                                                                                                                                                                                                      | PRIMARY ENSUITE | https://www.homehardware.ca/en/brands/<br>scott-mcgillivray |
| SILK & SNOW                  | KING MATTRESS, KING PILLOWS, EGYPTIAN COTTON<br>SHAM SET, EGYPTIAN COTTON DUVET COVER AND<br>PERCALE BED SHEETS                                                                                                                                                                                                                                                                                                                                    | PRIMARY         | https://www.silkandsnow.com/en-ca/                          |
| TRIMLITE MANUFACTURING INC   | INTERIOR DOORS                                                                                                                                                                                                                                                                                                                                                                                                                                     | THROUGHOUT      | https://www.trimlite.com/                                   |
| VOGT INDUSTRIES              | #SH.09.1212.BG ZEHN 12" BRASS SHOWER HEAD IN<br>BRUSHED GOLD, #CA.02.08.BG 8" CEILING MOUNTED<br>SHOWER ARM, #BH.10.05.BG CARINTHIA SLIDING<br>SHOWER BAR WITH HAND SHOWER #TM.C3.220.BG<br>CROSS HANDLE CARINTHIA TRIM FOR 2-WAY TH<br>VALVE, #BF.C1.1001.BG LEVER HANDLE CARINTHIA<br>LAVATORY FAUCET WITH POP-UP DRAIN, #BA.0110.BG<br>CARINTHIA TOWEL RING #BA.0210.BG CARINTHIA<br>TOILET PAPER HOLDER AND #BA.0310.BG CARINTHIA<br>ROBE HOOK | PRIMARY ENSUITE | https://www.vogtindustries.com/                             |