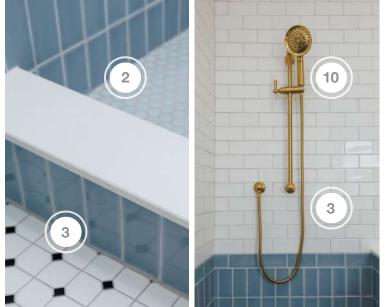

### **CABIN ONE**

| COMPANY                    | PRODUCT DETAILS                                                                                                                                                                                                                                                                                                                                                                                                                                                                                             | LOCATION        | WEBSITE                                          |
|----------------------------|-------------------------------------------------------------------------------------------------------------------------------------------------------------------------------------------------------------------------------------------------------------------------------------------------------------------------------------------------------------------------------------------------------------------------------------------------------------------------------------------------------------|-----------------|--------------------------------------------------|
| ARMOUR HOME COMFORT        | INSTALLATION OF ELECTRIC FIREPLACE ES105, 41", LED<br>MOOD LIGHTING KIT - SPLIT OAK LOGS                                                                                                                                                                                                                                                                                                                                                                                                                    | PRIMARY         | https://armourhomecomfort.ca/                    |
| DOORS AND MORE             | INSTALLATION & FABRICATION OF INLINE SHOWER<br>ENCLOSURE – 77.5" IN SATIN BRASS                                                                                                                                                                                                                                                                                                                                                                                                                             | PRIMARY ENSUITE | https://www.doorsandmore.ca/                     |
| DVI LIGHTING               | #DVP35922BR-CANSO SCONCE IN BRASS WITH TRUE<br>OPAL GLASS                                                                                                                                                                                                                                                                                                                                                                                                                                                   | PRIMARY         | https://www.dvcanada.com/                        |
| EXPLORE HARDWARE           | ATHENS IN BRASS                                                                                                                                                                                                                                                                                                                                                                                                                                                                                             | THROUGHOUT      | https://explorehardware.com/                     |
| FUZION FLOORING            | #DY182AD01 ALMOND BUTTER FLOORING                                                                                                                                                                                                                                                                                                                                                                                                                                                                           | THROUGHOUT      | https://www.fuzionflooring.com/                  |
| LIGHT HOUSE CO             | SMALL AVERY LIGHT 32" IN AGED GOLD BRASS                                                                                                                                                                                                                                                                                                                                                                                                                                                                    | PRIMARY         | https://www.lighthouseco.ca/                     |
| MILTON & KING              | PERRINY MURAL                                                                                                                                                                                                                                                                                                                                                                                                                                                                                               | PRIMARY ENSUITE | https://www.miltonandking.com/                   |
| MOEN                       | #6190BG ALIGN BRUSHED GOLD ONE-HANDLE HIGH<br>ARC BATHROOM FAUCET, #3887EPBG MOEN BRUSHED<br>GOLD ECO-PERFORMANCE HANDHELD SHOWER,<br>#A721BG MOEN BRUSHED GOLD DROP, #YB1701BG<br>GREENFIELD BRUSHED GOLD TANK LEVER, #YB0408BG<br>ALIGN BRUSHED GOLD PIVOTING TOILET PAPER<br>HOLDER, #YB0424BG ALIGN BRUSHED GOLD 24"<br>TOWEL BAR, #220R7BG VERSO 7" RAINSHOWER WITH<br>INFINITI DIAL IN BRUSHED GOLD, #TF195827BG ALIGN<br>BRUSHED GOLD TUB FILLER AND #YB1701BG<br>GREENFIELD BRUSHED GOLD TANK LEVER | PRIMARY ENSUITE | https://www.moen.ca/                             |
| REGENCY FIREPLACE PRODUCTS | ELECTRIC FIREPLACE ES105, 41", LED MOOD LIGHTING<br>KIT - SPLIT OAK LOGS                                                                                                                                                                                                                                                                                                                                                                                                                                    | PRIMARY         | https://www.regency-fire.com/en/<br>default.aspx |
| SCHLUTER                   | COMPLETE WATERPROOFING SYSTEM                                                                                                                                                                                                                                                                                                                                                                                                                                                                               | PRIMARY ENSUITE | https://www.schluter.ca/schluter-ca/<br>en_CA    |
| SILK & SNOW                | KING MATTRESS, KING PERCALE SHEET SET TRUFFLE,<br>KING DUVET COVER IN PERCALE                                                                                                                                                                                                                                                                                                                                                                                                                               | PRIMARY         | https://www.silkandsnow.com/en-ca/               |
| TILESINSPIRED              | STAUARIO 12 X 24                                                                                                                                                                                                                                                                                                                                                                                                                                                                                            | PRIMARY         | https://tilesinspired.com/                       |
| TRIMLITE MANUFACTURING INC | INTERIOR DOORS                                                                                                                                                                                                                                                                                                                                                                                                                                                                                              | THROUGHOUT      | https://www.trimlite.com/                        |
| WOODCA DESIGN              | LB-2200 WOOD SLATS TONGUE & GROOVE PIECES IN<br>239 LIGHT WALNUT, 4X9 DOUBLE SIDED MDF PANELS<br>IN 239 LIGHT WALNUT AND EDGE BANDING IN 239<br>LIGHT WALNUT                                                                                                                                                                                                                                                                                                                                                | PRIMARY         | https://www.woodcadesign.com/                    |