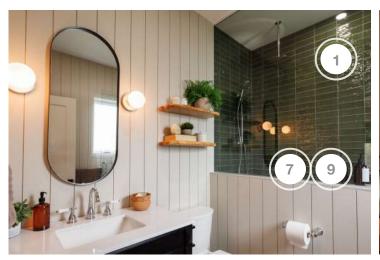

#### **CABIN THREE**

| COMPANY                      | PRODUCT DETAILS                                                                                                                                                                                                                                                                                                                                                                                                                                    | LOCATION        | WEBSITE                                                     |
|------------------------------|----------------------------------------------------------------------------------------------------------------------------------------------------------------------------------------------------------------------------------------------------------------------------------------------------------------------------------------------------------------------------------------------------------------------------------------------------|-----------------|-------------------------------------------------------------|
| BERENSON                     | #B 9955-1SB-P KNOB 1-1/4" SATIN BRASS KNOB                                                                                                                                                                                                                                                                                                                                                                                                         | PRIMARY ENSUITE | https://www.berenson.ca/                                    |
| CERCAN TILE                  | LARGE PENNY ROUNDS, CRYSTAL COSMIC                                                                                                                                                                                                                                                                                                                                                                                                                 | PRIMARY ENSUITE | https://www.cercantile.com/                                 |
| СЮТ                          | LES CLASSIQUES TRADITION B&W, 2.75"X5.5" URBAN<br>ATELIER BRANCO LUC, 2.75"X5.5" URBAN ATELIER<br>NORDICO LUC AND #ALEUA010504BN 2.75"X5.5"<br>URBAN ATELIER NORDICO SEMI ROUND BULLNOSE                                                                                                                                                                                                                                                           | PRIMARY ENSUITE | https://ciot.com/mississauga_en/                            |
| DOORS AND MORE               | CUSTOM GLASS SHOWER PANEL - 48" X 64 34"                                                                                                                                                                                                                                                                                                                                                                                                           | PRIMARY ENSUITE | https://www.doorsandmore.ca/                                |
| EXPLORE HARDWARE             | SEYCHELLES IN BRASS                                                                                                                                                                                                                                                                                                                                                                                                                                | THROUGHOUT      | https://explorehardware.com/                                |
| FUZION FLOORING              | AMISTAD DY180AM02 FLOORING                                                                                                                                                                                                                                                                                                                                                                                                                         | THROUGHOUT      | https://www.fuzionflooring.com/                             |
| LIGHT HOUSE CO               | BLARE SMALL WALL SCONCE, BOHEMIAN CEILING<br>LIGHT AND LEANNA WALL SCONCE                                                                                                                                                                                                                                                                                                                                                                          | PRIMARY         | https://www.lighthouseco.ca/                                |
| MILTON & KING                | SAKURA BLOSSOM WALLPAPER, INDIGO IVORY                                                                                                                                                                                                                                                                                                                                                                                                             | PRIMARY         | https://www.miltonandking.com/                              |
| MOEN                         | #YB1794BG GREENFIELD BRUSHED GOLD TOWEL<br>SHELF                                                                                                                                                                                                                                                                                                                                                                                                   | PRIMARY ENSUITE | https://www.moen.ca/                                        |
| SCHLUTER                     | COMPLETE WATERPROOFING SYSTEM                                                                                                                                                                                                                                                                                                                                                                                                                      | PRIMARY ENSUITE | https://www.schluter.ca/schluter-ca/<br>en_CA               |
| SCOTT MCGILLIVRAY COLLECTION | SCOTT MCGILLIVRAY 37" W X 19" BRISTOL VANITY<br>WITH CULTURED MARBLE TOP - 2 DRAWER, IN WHITE                                                                                                                                                                                                                                                                                                                                                      | PRIMARY ENSUITE | https://www.homehardware.ca/en/brands/<br>scott-mcgillivray |
| SILK & SNOW                  | KING MATTRESS, KING PILLOWS, EGYPTIAN COTTON<br>SHAM SET, EGYPTIAN COTTON DUVET COVER AND<br>PERCALE BED SHEETS                                                                                                                                                                                                                                                                                                                                    | PRIMARY         | https://www.silkandsnow.com/en-ca/                          |
| TRIMLITE MANUFACTURING INC   | INTERIOR DOORS                                                                                                                                                                                                                                                                                                                                                                                                                                     | THROUGHOUT      | https://www.trimlite.com/                                   |
| VOGT INDUSTRIES              | #SH.09.1212.BG ZEHN 12" BRASS SHOWER HEAD IN<br>BRUSHED GOLD, #CA.02.08.BG 8" CEILING MOUNTED<br>SHOWER ARM, #BH.10.05.BG CARINTHIA SLIDING<br>SHOWER BAR WITH HAND SHOWER #TM.C3.220.BG<br>CROSS HANDLE CARINTHIA TRIM FOR 2-WAY TH<br>VALVE, #BF.C1.1001.BG LEVER HANDLE CARINTHIA<br>LAVATORY FAUCET WITH POP-UP DRAIN, #BA.0110.BG<br>CARINTHIA TOWEL RING #BA.0210.BG CARINTHIA<br>TOILET PAPER HOLDER AND #BA.0310.BG CARINTHIA<br>ROBE HOOK | PRIMARY ENSUITE | https://www.vogtindustries.com/                             |