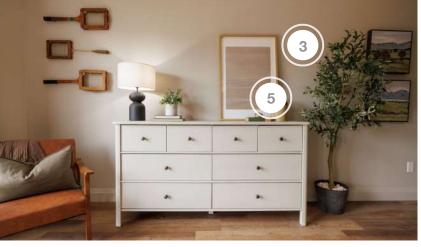

### **CABIN ONE**

| COMPANY                    | PRODUCT DETAILS                                                                                                                                                                                                                                                                                                                                                                                                                                                                                             | LOCATION        | WEBSITE                                          |
|----------------------------|-------------------------------------------------------------------------------------------------------------------------------------------------------------------------------------------------------------------------------------------------------------------------------------------------------------------------------------------------------------------------------------------------------------------------------------------------------------------------------------------------------------|-----------------|--------------------------------------------------|
| ARMOUR HOME COMFORT        | INSTALLATION OF ELECTRIC FIREPLACE ES105, 41", LED<br>MOOD LIGHTING KIT - SPLIT OAK LOGS                                                                                                                                                                                                                                                                                                                                                                                                                    | PRIMARY         | https://armourhomecomfort.ca/                    |
| DOORS AND MORE             | INSTALLATION & FABRICATION OF INLINE SHOWER<br>ENCLOSURE – 77.5" IN SATIN BRASS                                                                                                                                                                                                                                                                                                                                                                                                                             | PRIMARY ENSUITE | https://www.doorsandmore.ca/                     |
| DVI LIGHTING               | #DVP35922BR-CANSO SCONCE IN BRASS WITH TRUE<br>OPAL GLASS                                                                                                                                                                                                                                                                                                                                                                                                                                                   | PRIMARY         | https://www.dvcanada.com/                        |
| EXPLORE HARDWARE           | ATHENS IN BRASS                                                                                                                                                                                                                                                                                                                                                                                                                                                                                             | THROUGHOUT      | https://explorehardware.com/                     |
| FUZION FLOORING            | #DY182AD01 ALMOND BUTTER FLOORING                                                                                                                                                                                                                                                                                                                                                                                                                                                                           | THROUGHOUT      | https://www.fuzionflooring.com/                  |
| LIGHT HOUSE CO             | SMALL AVERY LIGHT 32" IN AGED GOLD BRASS                                                                                                                                                                                                                                                                                                                                                                                                                                                                    | PRIMARY         | https://www.lighthouseco.ca/                     |
| MILTON & KING              | PERRINY MURAL                                                                                                                                                                                                                                                                                                                                                                                                                                                                                               | PRIMARY ENSUITE | https://www.miltonandking.com/                   |
| MOEN                       | #6190BG ALIGN BRUSHED GOLD ONE-HANDLE HIGH<br>ARC BATHROOM FAUCET, #3887EPBG MOEN BRUSHED<br>GOLD ECO-PERFORMANCE HANDHELD SHOWER,<br>#A721BG MOEN BRUSHED GOLD DROP, #YB1701BG<br>GREENFIELD BRUSHED GOLD TANK LEVER, #YB0408BG<br>ALIGN BRUSHED GOLD PIVOTING TOILET PAPER<br>HOLDER, #YB0424BG ALIGN BRUSHED GOLD 24"<br>TOWEL BAR, #220R7BG VERSO 7" RAINSHOWER WITH<br>INFINITI DIAL IN BRUSHED GOLD, #TF195827BG ALIGN<br>BRUSHED GOLD TUB FILLER AND #YB1701BG<br>GREENFIELD BRUSHED GOLD TANK LEVER | PRIMARY ENSUITE | https://www.moen.ca/                             |
| REGENCY FIREPLACE PRODUCTS | ELECTRIC FIREPLACE ES105, 41", LED MOOD LIGHTING<br>KIT - SPLIT OAK LOGS                                                                                                                                                                                                                                                                                                                                                                                                                                    | PRIMARY         | https://www.regency-fire.com/en/<br>default.aspx |
| SCHLUTER                   | COMPLETE WATERPROOFING SYSTEM                                                                                                                                                                                                                                                                                                                                                                                                                                                                               | PRIMARY ENSUITE | https://www.schluter.ca/schluter-ca/<br>en_CA    |
| SILK & SNOW                | KING MATTRESS, KING PERCALE SHEET SET TRUFFLE,<br>KING DUVET COVER IN PERCALE                                                                                                                                                                                                                                                                                                                                                                                                                               | PRIMARY         | https://www.silkandsnow.com/en-ca/               |
| TILESINSPIRED              | STAUARIO 12 X 24                                                                                                                                                                                                                                                                                                                                                                                                                                                                                            | PRIMARY         | https://tilesinspired.com/                       |
| TRIMLITE MANUFACTURING INC | INTERIOR DOORS                                                                                                                                                                                                                                                                                                                                                                                                                                                                                              | THROUGHOUT      | https://www.trimlite.com/                        |
| WOODCA DESIGN              | LB-2200 WOOD SLATS TONGUE & GROOVE PIECES IN<br>239 LIGHT WALNUT, 4X9 DOUBLE SIDED MDF PANELS<br>IN 239 LIGHT WALNUT AND EDGE BANDING IN 239<br>LIGHT WALNUT                                                                                                                                                                                                                                                                                                                                                | PRIMARY         | https://www.woodcadesign.com/                    |