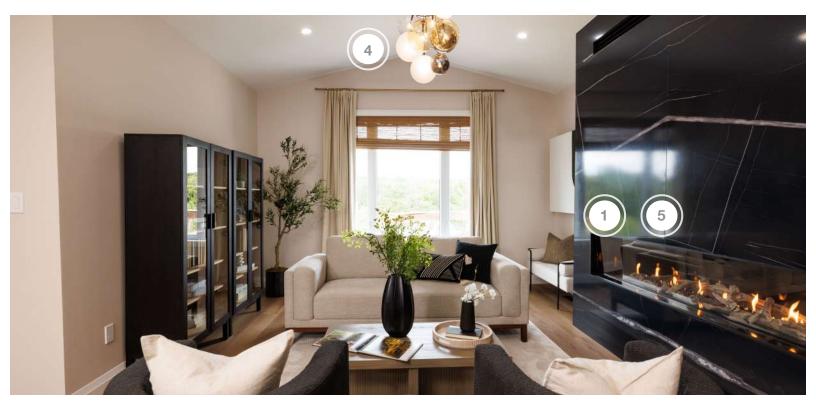

CABIN 1 | RASHEEDA & JAKE

- 1. ARMOUR HOME COMFORT FIREPLACE INSTALLATION
- 2. FAUXLIAGE ARTIFICIAL PLANTS
- 3. FUZION FLOORING
- 4. LIGHTHOUSE CO LIGHTING
- 5. MURALUXE CUSTOM WALL COVERING

- 6. PREMIER RAILINGS AND STAIRS INTERIOR STAIRS
- 7. REGENCY FIREPLACE PRODUCTS FIREPLACE INSERT

## **CABIN ONE**

| COMPANY                     | PRODUCT DETAILS                                                                                                            | LOCATION   | WEBSITE                                          |
|-----------------------------|----------------------------------------------------------------------------------------------------------------------------|------------|--------------------------------------------------|
| ARMOUR HOME COMFORT         | THE INSTALLATION OF REGENCY CITY SERIES 72" GAS<br>NY, BLACK CRYSTAL, ENAMEL BLACK REFLECTIVE<br>PANELS, DRIFTWOOD LOG SET | GREAT ROOM | https://armourhomecomfort.ca/                    |
| ENVISIVENT                  | ENVISIVENT REMOVABLE FLUSH MOUNT WALL AIR<br>RETURN, 30" X 8" (DUCT OPENING)/REQUIRES 30" X 10"<br>DRYWALL OPENING)        | GREAT ROOM | https://www.envisivent.com/                      |
| EXPLORE HARDWARE            | ATHENS IN BRASS                                                                                                            | THROUGHOUT | https://explorehardware.com/                     |
| FUZION FLOORING             | #DY182AD01 ALMOND BUTTER FLOORING                                                                                          | THROUGHOUT | https://www.fuzionflooring.com/                  |
| LIGHT HOUSE CO              | BURST 12 LIGHT LED CHANDELIER IN MIX                                                                                       | GREAT ROOM | https://www.lighthouseco.ca/                     |
| MURALUXE                    | CUSTOM WALL COVERING                                                                                                       | GREAT ROOM | https://www.muraluxe.ca/en                       |
| PREMIER STAIRS AND RAILINGS | INTERIOR STAIRS, RAILING AND STAINING                                                                                      | GREAT ROOM | https://www.premierstairsandrailings.com/        |
| REGENCY FIREPLACE PRODUCTS  | REGENCY CITY SERIES 72" GAS NY, BLACK CRYSTAL,<br>ENAMEL BLACK REFLECTIVE PANELS, DRIFTWOOD<br>LOG SET                     | GREAT ROOM | https://www.regency-fire.com/en/<br>default.aspx |
| TRIMLITE MANUFACTURING INC  | INTERIOR DOORS                                                                                                             | THROUGHOUT | https://www.trimlite.com/                        |