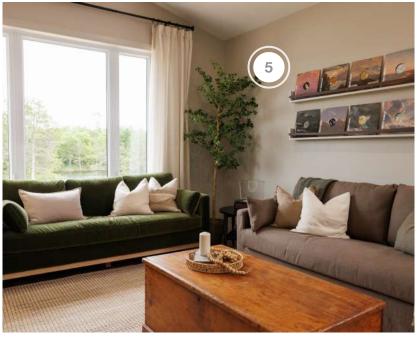

CABIN 1 | RASHEEDA & JAKE

- 1. ARMOUR HOME COMFORT FIREPLACE INSTALLATION
- 2. FAUXLIAGE ARTIFICIAL PLANTS
- 3. FUZION FLOORING
- 4. LIGHTHOUSE CO LIGHTING
- 5. MURALUXE CUSTOM WALL COVERING

- 6. PREMIER RAILINGS AND STAIRS INTERIOR STAIRS
- 7. REGENCY FIREPLACE PRODUCTS FIREPLACE INSERT

## **CABIN ONE**

| COMPANY                     | PRODUCT DETAILS                                                                                                            | LOCATION   | WEBSITE                                          |
|-----------------------------|----------------------------------------------------------------------------------------------------------------------------|------------|--------------------------------------------------|
| ARMOUR HOME COMFORT         | THE INSTALLATION OF REGENCY CITY SERIES 72" GAS<br>NY, BLACK CRYSTAL, ENAMEL BLACK REFLECTIVE<br>PANELS, DRIFTWOOD LOG SET | GREAT ROOM | https://armourhomecomfort.ca/                    |
| ENVISIVENT                  | ENVISIVENT REMOVABLE FLUSH MOUNT WALL AIR<br>RETURN, 30" X 8" (DUCT OPENING)/REQUIRES 30" X 10"<br>DRYWALL OPENING)        | GREAT ROOM | https://www.envisivent.com/                      |
| EXPLORE HARDWARE            | ATHENS IN BRASS                                                                                                            | THROUGHOUT | https://explorehardware.com/                     |
| FUZION FLOORING             | #DY182AD01 ALMOND BUTTER FLOORING                                                                                          | THROUGHOUT | https://www.fuzionflooring.com/                  |
| LIGHT HOUSE CO              | BURST 12 LIGHT LED CHANDELIER IN MIX                                                                                       | GREAT ROOM | https://www.lighthouseco.ca/                     |
| MURALUXE                    | CUSTOM WALL COVERING                                                                                                       | GREAT ROOM | https://www.muraluxe.ca/en                       |
| PREMIER STAIRS AND RAILINGS | INTERIOR STAIRS, RAILING AND STAINING                                                                                      | GREAT ROOM | https://www.premierstairsandrailings.com/        |
| REGENCY FIREPLACE PRODUCTS  | REGENCY CITY SERIES 72" GAS NY, BLACK CRYSTAL,<br>ENAMEL BLACK REFLECTIVE PANELS, DRIFTWOOD<br>LOG SET                     | GREAT ROOM | https://www.regency-fire.com/en/<br>default.aspx |
| TRIMLITE MANUFACTURING INC  | INTERIOR DOORS                                                                                                             | THROUGHOUT | https://www.trimlite.com/                        |