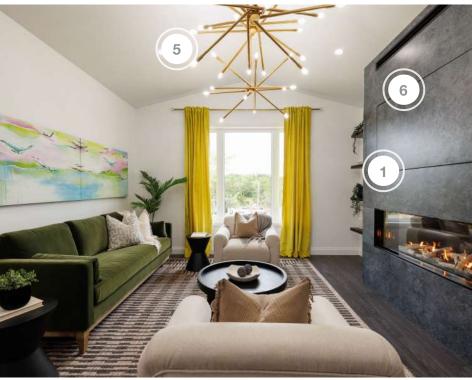

## **CABIN ONE**

| COMPANY                     | PRODUCT DETAILS                                                                                                            | LOCATION   | WEBSITE                                          |
|-----------------------------|----------------------------------------------------------------------------------------------------------------------------|------------|--------------------------------------------------|
| ARMOUR HOME COMFORT         | THE INSTALLATION OF REGENCY CITY SERIES 72" GAS<br>NY, BLACK CRYSTAL, ENAMEL BLACK REFLECTIVE<br>PANELS, DRIFTWOOD LOG SET | GREAT ROOM | https://armourhomecomfort.ca/                    |
| ENVISIVENT                  | ENVISIVENT REMOVABLE FLUSH MOUNT WALL AIR<br>RETURN, 30" X 8" (DUCT OPENING)/REQUIRES 30" X 10"<br>DRYWALL OPENING)        | GREAT ROOM | https://www.envisivent.com/                      |
| EXPLORE HARDWARE            | ATHENS IN BRASS                                                                                                            | THROUGHOUT | https://explorehardware.com/                     |
| FUZION FLOORING             | #DY182AD01 ALMOND BUTTER FLOORING                                                                                          | THROUGHOUT | https://www.fuzionflooring.com/                  |
| LIGHT HOUSE CO              | BURST 12 LIGHT LED CHANDELIER IN MIX                                                                                       | GREAT ROOM | https://www.lighthouseco.ca/                     |
| MURALUXE                    | CUSTOM WALL COVERING                                                                                                       | GREAT ROOM | https://www.muraluxe.ca/en                       |
| PREMIER STAIRS AND RAILINGS | INTERIOR STAIRS, RAILING AND STAINING                                                                                      | GREAT ROOM | https://www.premierstairsandrailings.com/        |
| REGENCY FIREPLACE PRODUCTS  | REGENCY CITY SERIES 72" GAS NY, BLACK CRYSTAL,<br>ENAMEL BLACK REFLECTIVE PANELS, DRIFTWOOD<br>LOG SET                     | GREAT ROOM | https://www.regency-fire.com/en/<br>default.aspx |
| TRIMLITE MANUFACTURING INC  | INTERIOR DOORS                                                                                                             | THROUGHOUT | https://www.trimlite.com/                        |