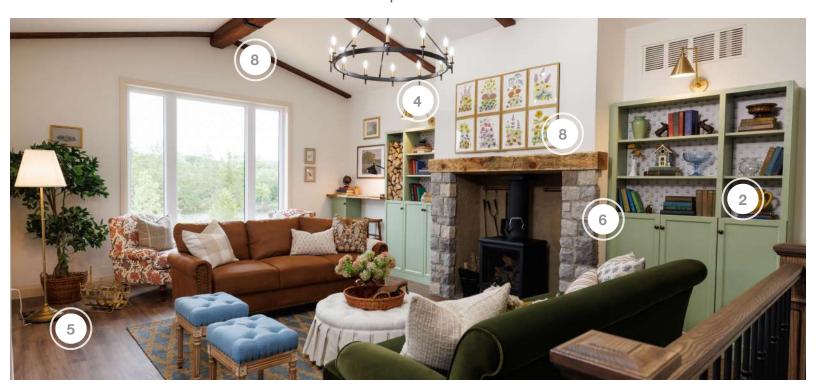

#### **CABIN THREE**

| COMPANY                     | PRODUCT DETAILS                                                                                                     | LOCATION   | WEBSITE                                   |
|-----------------------------|---------------------------------------------------------------------------------------------------------------------|------------|-------------------------------------------|
| BELANGER LAMINATES          | ACACIA FINGER JOINTED COUNTERTOP                                                                                    | GREAT ROOM | https://www.belanger-laminates.com/       |
| BERENSON                    | #B 7896-10RB-P KNOB 1-3/16" IN OIL RUBBED<br>BRONZE                                                                 | GREAT ROOM | https://www.berenson.ca/                  |
| CERCAN TILE                 | FARMHOUSE LIVING MILSTONE TILE                                                                                      | GREAT ROOM | https://www.cercantile.com/               |
| DVI LIGHTING                | #DVP27345MF+EB CAMBRAI 12 LIGHT CHANDELIER IN<br>EBONY                                                              | GREAT ROOM | https://www.dvcanada.com/                 |
| ENVISIVENT                  | ENVISIVENT REMOVABLE FLUSH MOUNT WALL AIR<br>RETURN, 30" X 8" (DUCT OPENING)/REQUIRES 30" X<br>10" DRYWALL OPENING) | GREAT ROOM | https://www.envisivent.com/               |
| EXPLORE HARDWARE            | SEYCHELLES IN BRASS                                                                                                 | THROUGHOUT | https://explorehardware.com/              |
| FUZION FLOORING             | AMISTAD DY180AM02 FLOORING                                                                                          | THROUGHOUT | https://www.fuzionflooring.com/           |
| GRAND RIVER NATURAL STONE   | CANYON STONE TUDOR LIMESTONE ASH STONE VENEER                                                                       | GREAT ROOM | https://shop.grandriverstone.com/         |
| LIGHT HOUSE CO              | SALEM DOUBLE ARM SCONCE IN BRASS                                                                                    | GREAT ROOM | https://www.lighthouseco.ca/              |
| MTA CALEDON                 | FAUX BEAM SPINE & MANTLE                                                                                            | GREAT ROOM | https://mtacaledon.com/                   |
| NATIONAL ENERGY EQUIPMENT   | INSTALLATION AND SUPPLY OF MARQUIS TITAN GAS<br>STOVE                                                               | GREAT ROOM | https://www.nee.ca/                       |
| PREMIER STAIRS AND RAILINGS | INTERIOR STAIRS, RAILING AND STAINING                                                                               | GREAT ROOM | https://www.premierstairsandrailings.com/ |
| TIMBERLEA INTERIORS         | TINY FLORAL BLOCK PRINT WALLPAPER                                                                                   | GREAT ROOM | https://timberleaco.com/                  |
| TRIMLITE MANUFACTURING INC  | INTERIOR DOORS                                                                                                      | THROUGHOUT | https://www.trimlite.com/                 |