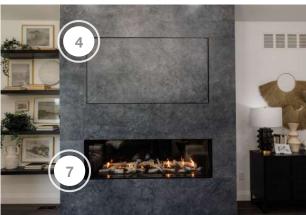

## **CABIN ONE**

| COMPANY                     | PRODUCT DETAILS                                                                                                            | LOCATION   | WEBSITE                                          |
|-----------------------------|----------------------------------------------------------------------------------------------------------------------------|------------|--------------------------------------------------|
| ARMOUR HOME COMFORT         | THE INSTALLATION OF REGENCY CITY SERIES 72" GAS<br>NY, BLACK CRYSTAL, ENAMEL BLACK REFLECTIVE<br>PANELS, DRIFTWOOD LOG SET | GREAT ROOM | https://armourhomecomfort.ca/                    |
| ENVISIVENT                  | ENVISIVENT REMOVABLE FLUSH MOUNT WALL AIR<br>RETURN, 30" X 8" (DUCT OPENING)/REQUIRES 30" X 10"<br>DRYWALL OPENING)        | GREAT ROOM | https://www.envisivent.com/                      |
| EXPLORE HARDWARE            | ATHENS IN BRASS                                                                                                            | THROUGHOUT | https://explorehardware.com/                     |
| FUZION FLOORING             | #DY182AD01 ALMOND BUTTER FLOORING                                                                                          | THROUGHOUT | https://www.fuzionflooring.com/                  |
| LIGHT HOUSE CO              | BURST 12 LIGHT LED CHANDELIER IN MIX                                                                                       | GREAT ROOM | https://www.lighthouseco.ca/                     |
| MURALUXE                    | CUSTOM WALL COVERING                                                                                                       | GREAT ROOM | https://www.muraluxe.ca/en                       |
| PREMIER STAIRS AND RAILINGS | INTERIOR STAIRS, RAILING AND STAINING                                                                                      | GREAT ROOM | https://www.premierstairsandrailings.com/        |
| REGENCY FIREPLACE PRODUCTS  | REGENCY CITY SERIES 72" GAS NY, BLACK CRYSTAL,<br>ENAMEL BLACK REFLECTIVE PANELS, DRIFTWOOD<br>LOG SET                     | GREAT ROOM | https://www.regency-fire.com/en/<br>default.aspx |
| TRIMLITE MANUFACTURING INC  | INTERIOR DOORS                                                                                                             | THROUGHOUT | https://www.trimlite.com/                        |