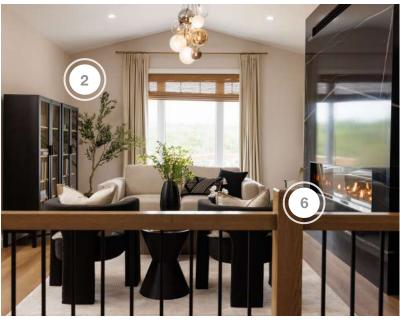

CABIN 2 | MELISSA & SHANNON

- 1. ARMOUR HOME COMFORT FIREPLACE INSTALLATION
- 2. ENVISIVENT AIR RETURN
- 3. FAUXLIAGE ARTIFICIAL PLANTS
- 4. HIDDEN TELEVISION SOLUTIONS HIDDEN TV
- 5. LIGHTHOUSE CO LIGHTING

- 6. MURALUXE CUSTOM WALL COVERING
- 7. REGENCY FIREPLACE PRODUCTS FIREPLACE INSERT
- 8. WOODCA FLOORING

CABIN 3 | CAMI & CHRIS

- 1. BELANGER LAMINATES COUNTERTOP
- 2. BERENSON HARDWARE
- 3. CERCAN TILE
- 4. DVI LIGHTING LIGHTING
- 5. FUZION FLOORING

#### **CABIN TWO**

| COMPANY                     | PRODUCT DETAILS                                                                                                     | LOCATION   | WEBSITE                                          |
|-----------------------------|---------------------------------------------------------------------------------------------------------------------|------------|--------------------------------------------------|
| ARMOUR HOME COMFORT         | THE INSTALLATION OF NEW YORK VIEW 60 GAS<br>FIREPLACE - BIRCH LOG SET - ENAMEL BLACK<br>REFLECTIVE PANELS           | GREAT ROOM | https://armourhomecomfort.ca/                    |
| ENVISIVENT                  | ENVISIVENT REMOVABLE FLUSH MOUNT WALL AIR<br>RETURN, 30" X 8" (DUCT OPENING)/REQUIRES 30" X<br>10" DRYWALL OPENING) | GREAT ROOM | https://www.envisivent.com/                      |
| EXPLORE HARDWARE            | LONDON IN BLACK                                                                                                     | THROUGHOUT | https://explorehardware.com/                     |
| HIDDEN TELEVISION SOLUTIONS | M3-BI' FLIP-AROUND FOR BUILT-IN APPLICATION<br>(MOTORIZED)                                                          | GREAT ROOM | https://www.hvtvmounts.com/                      |
| LIGHT HOUSE CO              | EASTYN CHANDELIER EXTRA LARGE IN BURNISHED BRASS                                                                    | GREAT ROOM | https://www.lighthouseco.ca/                     |
| MURALUXE                    | CUSTOM WALL COVERING                                                                                                | GREAT ROOM | https://www.muraluxe.ca/en                       |
| PREMIER STAIRS AND RAILINGS | INTERIOR STAIRS, RAILING AND STAINING                                                                               | GREAT ROOM | https://www.premierstairsandrailings.com/        |
| REGENCY FIREPLACE PRODUCTS  | NEW YORK VIEW 60 GAS FIREPLACE - BIRCH LOG SET - ENAMEL BLACK REFLECTIVE PANELS                                     | GREAT ROOM | https://www.regency-fire.com/en/<br>default.aspx |
| TRIMLITE MANUFACTURING INC  | INTERIOR DOORS                                                                                                      | THROUGHOUT | https://www.trimlite.com/                        |
| WOODCA DESIGN               | MALLUMO FLOORING                                                                                                    | THROUGHOUT | https://www.woodcadesign.com/                    |