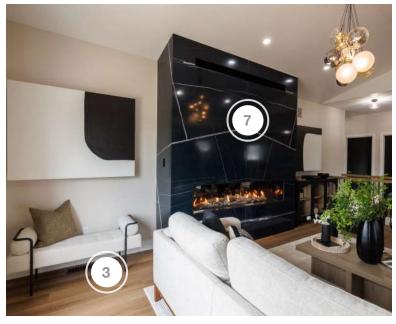

CABIN 2 | MELISSA & SHANNON

- 1. ARMOUR HOME COMFORT FIREPLACE INSTALLATION
- 2. ENVISIVENT AIR RETURN
- 3. FAUXLIAGE ARTIFICIAL PLANTS
- 4. HIDDEN TELEVISION SOLUTIONS HIDDEN TV
- 5. LIGHTHOUSE CO LIGHTING

- 6. MURALUXE CUSTOM WALL COVERING
- 7. REGENCY FIREPLACE PRODUCTS FIREPLACE INSERT
- 8. WOODCA FLOORING

CABIN 3 | CAMI & CHRIS

- 1. BELANGER LAMINATES COUNTERTOP
- 2. BERENSON HARDWARE
- 3. CERCAN TILE
- 4. DVI LIGHTING LIGHTING
- 5. FUZION FLOORING

#### **CABIN TWO**

| COMPANY                     | PRODUCT DETAILS                                                                                                     | LOCATION   | WEBSITE                                          |
|-----------------------------|---------------------------------------------------------------------------------------------------------------------|------------|--------------------------------------------------|
| ARMOUR HOME COMFORT         | THE INSTALLATION OF NEW YORK VIEW 60 GAS<br>FIREPLACE - BIRCH LOG SET - ENAMEL BLACK<br>REFLECTIVE PANELS           | GREAT ROOM | https://armourhomecomfort.ca/                    |
| ENVISIVENT                  | ENVISIVENT REMOVABLE FLUSH MOUNT WALL AIR<br>RETURN, 30" X 8" (DUCT OPENING)/REQUIRES 30" X<br>10" DRYWALL OPENING) | GREAT ROOM | https://www.envisivent.com/                      |
| EXPLORE HARDWARE            | LONDON IN BLACK                                                                                                     | THROUGHOUT | https://explorehardware.com/                     |
| HIDDEN TELEVISION SOLUTIONS | M3-BI' FLIP-AROUND FOR BUILT-IN APPLICATION<br>(MOTORIZED)                                                          | GREAT ROOM | https://www.hvtvmounts.com/                      |
| LIGHT HOUSE CO              | EASTYN CHANDELIER EXTRA LARGE IN BURNISHED BRASS                                                                    | GREAT ROOM | https://www.lighthouseco.ca/                     |
| MURALUXE                    | CUSTOM WALL COVERING                                                                                                | GREAT ROOM | https://www.muraluxe.ca/en                       |
| PREMIER STAIRS AND RAILINGS | INTERIOR STAIRS, RAILING AND STAINING                                                                               | GREAT ROOM | https://www.premierstairsandrailings.com/        |
| REGENCY FIREPLACE PRODUCTS  | NEW YORK VIEW 60 GAS FIREPLACE - BIRCH LOG SET - ENAMEL BLACK REFLECTIVE PANELS                                     | GREAT ROOM | https://www.regency-fire.com/en/<br>default.aspx |
| TRIMLITE MANUFACTURING INC  | INTERIOR DOORS                                                                                                      | THROUGHOUT | https://www.trimlite.com/                        |
| WOODCA DESIGN               | MALLUMO FLOORING                                                                                                    | THROUGHOUT | https://www.woodcadesign.com/                    |