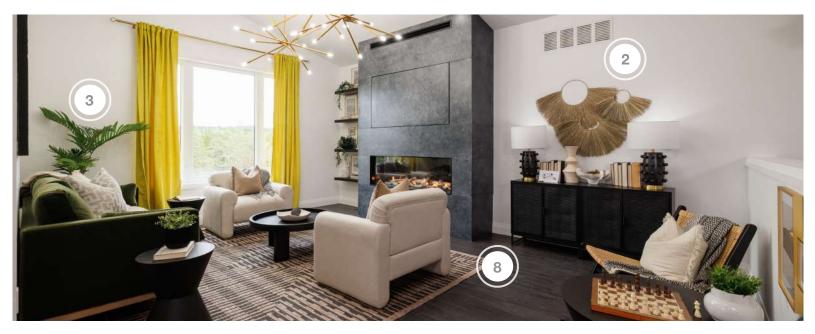

CABIN 4 | HOLLIE & GRAHAM

- 1. ARMOUR HOME COMFORT FIREPLACE INSTALL
- 2. BERENSON HARDWARE
- 3. BFF PRINT SHOP ARTWORK
- 4. DVI LIGHTING LIGHTING
- 5. FAUXLIAGE ARTIFICIAL PLANTS
- 6. JUNIPER PRINT SHOP ARTWORK

- 7. FUZION FLOORING
- 8. GRAND RIVER NATURAL STONE STONE VENEER
- 9. PREMIER RAILINGS & STAIRS INTERIOR STAIRS
- 10. REGENCY FIREPLACE PRODUCTS FIREPLACE INSERT
- 11. RUST-OLEUM COLOUR SPARK

#### **CABIN FOUR**

| COMPANY                     | PRODUCT DETAILS                                                                                                     | LOCATION   | WEBSITE                                          |
|-----------------------------|---------------------------------------------------------------------------------------------------------------------|------------|--------------------------------------------------|
| ARMOUR HOME COMFORT         | INSTALLATION OF GRANDVIEW GAS FIREPLACE - 4<br>SIDED FINISHING TRIM BLACK                                           | GREAT ROOM | https://armourhomecomfort.ca/                    |
| BERENSON                    | #73032-1MBK 32MM FLAT KNOB MATTE BLACK<br>ARROWHEAD                                                                 | GREAT ROOM | https://www.berenson.ca/                         |
| DVI LIGHTING                | #DVP30148MF+GR LUNDY'S LANE 6 LIGHT IN<br>GRAPHITE                                                                  | GREAT ROOM | https://www.dvcanada.com/                        |
| ENVISIVENT                  | ENVISIVENT REMOVABLE FLUSH MOUNT WALL AIR<br>RETURN, 30" X 8" (DUCT OPENING)/REQUIRES 30" X<br>10" DRYWALL OPENING) | GREAT ROOM | https://www.envisivent.com/                      |
| EXPLORE HARDWARE            | BALI IN BLACK                                                                                                       | THROUGHOUT | https://explorehardware.com/                     |
| FUZION FLOORING             | COCOON DY180CC11-5GI FLOORING                                                                                       | THROUGHOUT | https://www.fuzionflooring.com/                  |
| GRAND RIVER NATURAL STONE   | CANYON STONE ASHLAR IN MORNING GREY STONE VENEER                                                                    | GREAT ROOM | https://shop.grandriverstone.com/                |
| PREMIER STAIRS AND RAILINGS | INTERIOR STAIRS, RAILING AND STAINING                                                                               | GREAT ROOM | https://www.premierstairsandrailings.com/        |
| REGENCY FIREPLACE PRODUCTS  | GRANDVIEW GAS FIREPLACE - 4 SIDED FINISHING<br>TRIM BLACK                                                           | GREAT ROOM | https://www.regency-fire.com/en/<br>default.aspx |
| TRIMLITE MANUFACTURING INC  | INTERIOR DOORS                                                                                                      | THROUGHOUT | https://www.trimlite.com/                        |