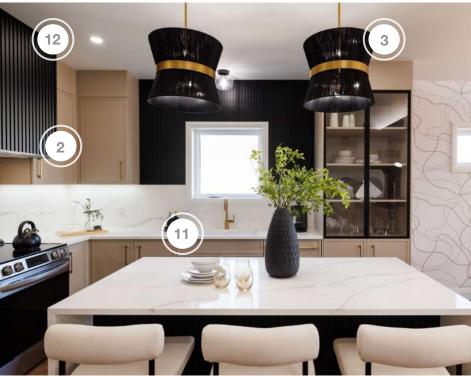

CABIN 2 | MELISSA & SHANNON

- 1. BELANGER LAMINATES COUNTERTOP
- 2. BERENSON HARDWARE
- 3. CYCLONE RANGE HOODS INC HOOD INSERT
- 4. LIGHTHOUSE CO LIGHTING
- 5. LUCVAA KITCHENS CUSTOM CABINETRY

- 6. MURALUXE CUSTOM WALL COVERING
- 7. SIX + ONE STONE COUNTERTOP FABRICATION
- 8. VOGT INDUSTRIES PLUMBING FIXTURES
- 9. WOODCA WALL PANELS & FLOORING

#### **CABIN TWO**

| COMPANY                    | PRODUCT DETAILS                                                                                                                                                                                                                                                                                                      | LOCATION                | WEBSITE                             |
|----------------------------|----------------------------------------------------------------------------------------------------------------------------------------------------------------------------------------------------------------------------------------------------------------------------------------------------------------------|-------------------------|-------------------------------------|
| BELANGER LAMINATES         | ACACIA FINGER JOINTED COUNTERTOP                                                                                                                                                                                                                                                                                     | LAUNDRY                 | https://www.belanger-laminates.com/ |
| BERENSON                   | #5050-4MDB-P 128MM CC MODERN BRUSHED GOLD<br>RADIAL REIGN PULL, #5050-4MDB-P 128MM CC<br>MODERN BRUSHED GOLD RADIAL REIGN PULL AND<br>#B 5139-4MDB-P 18IN. MODERN BRUSHED GOLD<br>RADIAL REIGN APPLIANCE PULL                                                                                                        | KITCHEN & LAUNDRY       | https://www.berenson.ca/            |
| CYCLONE RANGE HOODS INC    | #BXB60628 HOOD INSERT                                                                                                                                                                                                                                                                                                | KITCHEN                 | https://www.ramboard.com/           |
| EXPLORE HARDWARE           | LONDON IN BLACK                                                                                                                                                                                                                                                                                                      | THROUGHOUT              | https://explorehardware.com/        |
| LIGHT HOUSE CO             | ROXIE PENDANT IN NATURAL BRASS, LEANNA WALL<br>SCONCE IN AGED BRASS BLACK AND HAVEN SEMI-<br>FLUSH MOUNT IN AGED GOLD                                                                                                                                                                                                | KITCHEN & LAUNDRY       | https://www.lighthouseco.ca/        |
| LUCVAA KITCHENS            | CUSTOM KITCHEN & LAUNDRY CABINETS                                                                                                                                                                                                                                                                                    | KITCHEN & LAUNDRY       | https://lucvaa.com/                 |
| MURALUXE                   | CUSTOM WALL COVERING                                                                                                                                                                                                                                                                                                 | LAUNDRY                 | https://www.muraluxe.ca/en          |
| SIX + ONE STONE            | INSTALLATION AND FABRICATION OF KITCHEN<br>QUARTZ- 3CM MATERIAL                                                                                                                                                                                                                                                      | KITCHEN                 | https://sixandonestone.com/         |
| TRIMLITE MANUFACTURING INC | INTERIOR DOORS                                                                                                                                                                                                                                                                                                       | THROUGHOUT              | https://www.trimlite.com/           |
| VOGT INDUSTRIES            | #KF.17ZN.1412.BG ZEHN - KF.17ZN.1412 ZEHN BRIDGE KITCHEN FAUCET IN BRUSHED GOLD, #KS.3218.VL0XG-61 - VILLACH LOW DIVIDE SINK IN ONYX BLACK, #BG.3218.VGS GRIDS FOR VILLACH SINK, #KA.CB.1713.BM CUTTING BOARD IN BAMBOO, #KS.2519.M0XG-6 MITTERDORF GS SINK IN FROST WHITE AND #BG.2519.MGS GRID FOR MITTERDORF SINK | KITCHEN & LAUNDRY       | https://www.vogtindustries.com/     |
| WOODCA DESIGN              | TEXAS OAK WALL PABEL AND MALLUMO FLOORING                                                                                                                                                                                                                                                                            | KITCHEN &<br>THROUGHOUT | https://www.woodcadesign.com/       |