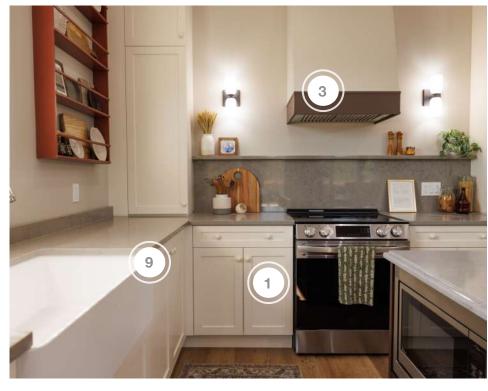

#### **CABIN ONE**

| COMPANY                    | PRODUCT DETAILS                                                                                                                                                                                                                                                                                                      | LOCATION          | WEBSITE                          |
|----------------------------|----------------------------------------------------------------------------------------------------------------------------------------------------------------------------------------------------------------------------------------------------------------------------------------------------------------------|-------------------|----------------------------------|
| BERENSON                   | PULL 160MM CC BRUSHED GOLD TUNDRA PULL, PULL<br>128MM CC BLACK NICKEL RADIAL REIGN PULL 128MM<br>AND #4 42457-4BG APPLIANCE PULL 18" BRUSHED<br>GOLD TUNDRA                                                                                                                                                          | KITCHEN & LAUNDRY | https://www.berenson.ca/         |
| CYCLONE RANGE HOODS INC    | #BXB60628 HOOD INSERT                                                                                                                                                                                                                                                                                                | KITCHEN           | https://www.ramboard.com/        |
| DVI LIGHTING               | #DVP43605BR-BK LLESMERE 6 LIGHT PENDANT IN<br>BRASS WITH BLACK SHADE, #DVP43620BR-BK<br>ELLESMERE 16.5" LIGHT PENDANT IN BRASS WITH<br>BLACK SHADE AND #DVP43642BR-BK ELLESMERE 2<br>LIGHT FLUSH MOUNT IN BRASS WITH BLACK SHADE                                                                                     | KITCHEN           | https://www.dvcanada.com/        |
| EXPLORE HARDWARE           | ATHENS IN BRASS                                                                                                                                                                                                                                                                                                      | THROUGHOUT        | https://explorehardware.com/     |
| FUZION FLOORING            | #DY182AD01 ALMOND BUTTER FLOORING                                                                                                                                                                                                                                                                                    | THROUGHOUT        | https://www.fuzionflooring.com/  |
| LUCVAA KITCHENS            | CUSTOM KITCHEN CABINETS                                                                                                                                                                                                                                                                                              | KITCHEN           | https://lucvaa.com/              |
| MOEN                       | #7565BG ALIGN BRUSHED GOLD ONE-HANDLE<br>PULLDOWN KITCHEN FAUCET AND #7565BLALIGN<br>MATTE BLACK ONE-HANDLE HIGH ARC PULLDOWN<br>KITCHEN FAUCET                                                                                                                                                                      | KITCHEN & LAUNDRY | https://www.moen.ca/             |
| RICHELIEU                  | RIC-19 BLACK MATTE WITH CLEAR GLASS, INSERT AIR<br>HINGE INCLUDED 61 1/4" HT X 17 7/8" W HINGED LEFT &<br>RIGHT.                                                                                                                                                                                                     | KITCHEN           | https://www.richelieu.com/ca/en/ |
| SIX + ONE STONE            | INSTALLATION AND FABRICATION OF KITCHEN<br>QUARTZ- 3CM MATERIAL, 51 SF PENCIL EDGEWALL<br>SPLASH AND WALL SPLASH QUARTZ 2CM MATERIAL                                                                                                                                                                                 | KITCHEN           | https://sixandonestone.com/      |
| TIMBERLEA INTERIORS        | ORGANIC DOODLE WALLPAPER                                                                                                                                                                                                                                                                                             | DINING ROOM       | https://timberleaco.com/         |
| TRIMLITE MANUFACTURING INC | INTERIOR DOORS                                                                                                                                                                                                                                                                                                       | THROUGHOUT        | https://www.trimlite.com/        |
| VOGT INDUSTRIES            | #KS.3218.W0XG-61 - WOLFSBERG GS IN FROST WHITE,<br>#BG.3218.WGS - GRID FOR WOLFSBERG GS BOTTOM<br>GRID FOR VOGRANITE, #KS.2519.M0XG-61 -<br>MITTERDORF IN ONYX BLACK, #KS.1717.V0XG-61<br>VIENNA GS VOGRANITE IN ONYX BLACK,<br>#KA.CB.1713.BM CUTTING BOARD IN BAMBOO AND<br>#KA.CB.1713.WC CUTTING BOARD IN WALNUT | KITCHEN           | https://www.vogtindustries.com/  |
| WOODCA DESIGN              | LB-2200 WOOD SLATS TONGUE & GROOVE PIECES IN 723 SOFTTOUCHBLACK                                                                                                                                                                                                                                                      | KITCHEN           | https://www.woodcadesign.com/    |