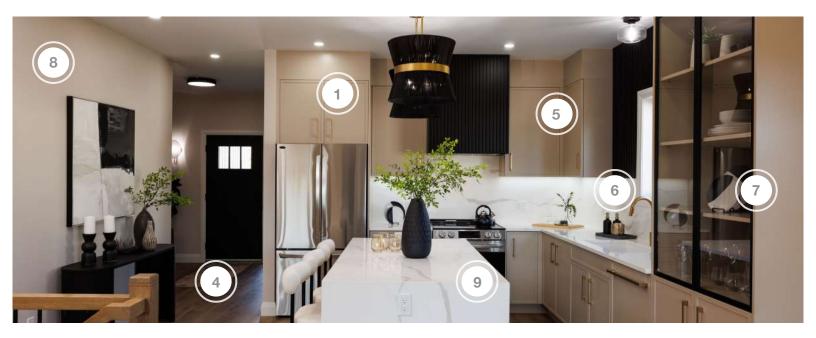

CABIN 1 | RASHEEDA & JAKE

- 1. BERENSON HARDWARE
- 2. CYCLONE RANGE HOODS INC HOOD INSERT
- 3. DVI LIGHTING LIGHTING
- 4. FUZION FLOORING
- 5. LUCVAA KITCHENS CUSTOM CABINETRY
- 6. MOEN PLUMBING FIXTURES

- 7. RICHELIEU GLASS CABINETS
- 8. RUST-OLEUM COLOUR SPARK
- 9. SIX + ONE STONE COUNTERTOP FABRICATION
- 10. TIMBERLEA INTERIORS WALLPAPER
- 11. VOGT INDUSTRIES PLUMBING FIXTURES
- 12. WOODCA WALL PANELS

#### **CABIN ONE**

| COMPANY                    | PRODUCT DETAILS                                                                                                                                                                                                                                                                                                      | LOCATION          | WEBSITE                          |
|----------------------------|----------------------------------------------------------------------------------------------------------------------------------------------------------------------------------------------------------------------------------------------------------------------------------------------------------------------|-------------------|----------------------------------|
| BERENSON                   | PULL 160MM CC BRUSHED GOLD TUNDRA PULL, PULL<br>128MM CC BLACK NICKEL RADIAL REIGN PULL 128MM<br>AND #4 42457-4BG APPLIANCE PULL 18" BRUSHED<br>GOLD TUNDRA                                                                                                                                                          | KITCHEN & LAUNDRY | https://www.berenson.ca/         |
| CYCLONE RANGE HOODS INC    | #BXB60628 HOOD INSERT                                                                                                                                                                                                                                                                                                | KITCHEN           | https://www.ramboard.com/        |
| DVI LIGHTING               | #DVP43605BR-BK LLESMERE 6 LIGHT PENDANT IN<br>BRASS WITH BLACK SHADE, #DVP43620BR-BK<br>ELLESMERE 16.5" LIGHT PENDANT IN BRASS WITH<br>BLACK SHADE AND #DVP43642BR-BK ELLESMERE 2<br>LIGHT FLUSH MOUNT IN BRASS WITH BLACK SHADE                                                                                     | KITCHEN           | https://www.dvcanada.com/        |
| EXPLORE HARDWARE           | ATHENS IN BRASS                                                                                                                                                                                                                                                                                                      | THROUGHOUT        | https://explorehardware.com/     |
| FUZION FLOORING            | #DY182AD01 ALMOND BUTTER FLOORING                                                                                                                                                                                                                                                                                    | THROUGHOUT        | https://www.fuzionflooring.com/  |
| LUCVAA KITCHENS            | CUSTOM KITCHEN CABINETS                                                                                                                                                                                                                                                                                              | KITCHEN           | https://lucvaa.com/              |
| MOEN                       | #7565BG ALIGN BRUSHED GOLD ONE-HANDLE<br>PULLDOWN KITCHEN FAUCET AND #7565BLALIGN<br>MATTE BLACK ONE-HANDLE HIGH ARC PULLDOWN<br>KITCHEN FAUCET                                                                                                                                                                      | KITCHEN & LAUNDRY | https://www.moen.ca/             |
| RICHELIEU                  | RIC-19 BLACK MATTE WITH CLEAR GLASS, INSERT AIR<br>HINGE INCLUDED 61 1/4" HT X 17 7/8" W HINGED LEFT &<br>RIGHT.                                                                                                                                                                                                     | KITCHEN           | https://www.richelieu.com/ca/en/ |
| SIX + ONE STONE            | INSTALLATION AND FABRICATION OF KITCHEN<br>QUARTZ- 3CM MATERIAL, 51 SF PENCIL EDGEWALL<br>SPLASH AND WALL SPLASH QUARTZ 2CM MATERIAL                                                                                                                                                                                 | KITCHEN           | https://sixandonestone.com/      |
| TIMBERLEA INTERIORS        | ORGANIC DOODLE WALLPAPER                                                                                                                                                                                                                                                                                             | DINING ROOM       | https://timberleaco.com/         |
| TRIMLITE MANUFACTURING INC | INTERIOR DOORS                                                                                                                                                                                                                                                                                                       | THROUGHOUT        | https://www.trimlite.com/        |
| VOGT INDUSTRIES            | #KS.3218.W0XG-61 - WOLFSBERG GS IN FROST WHITE,<br>#BG.3218.WGS - GRID FOR WOLFSBERG GS BOTTOM<br>GRID FOR VOGRANITE, #KS.2519.M0XG-61 -<br>MITTERDORF IN ONYX BLACK, #KS.1717.V0XG-61<br>VIENNA GS VOGRANITE IN ONYX BLACK,<br>#KA.CB.1713.BM CUTTING BOARD IN BAMBOO AND<br>#KA.CB.1713.WC CUTTING BOARD IN WALNUT | KITCHEN           | https://www.vogtindustries.com/  |
| WOODCA DESIGN              | LB-2200 WOOD SLATS TONGUE & GROOVE PIECES IN 723 SOFTTOUCHBLACK                                                                                                                                                                                                                                                      | KITCHEN           | https://www.woodcadesign.com/    |