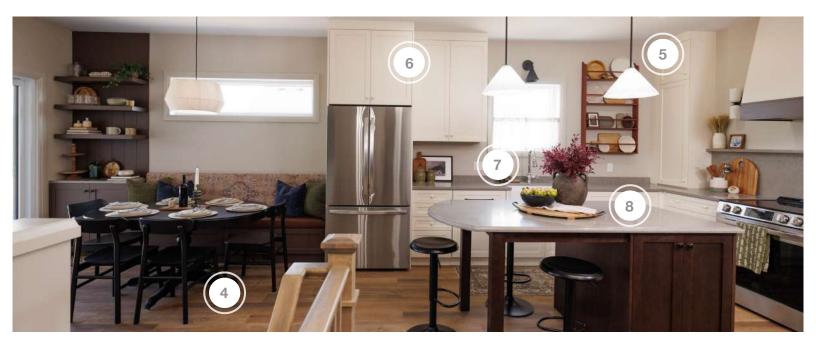

#### **CABIN ONE**

| COMPANY                    | PRODUCT DETAILS                                                                                                                                                                                                                                                                                                      | LOCATION          | WEBSITE                          |
|----------------------------|----------------------------------------------------------------------------------------------------------------------------------------------------------------------------------------------------------------------------------------------------------------------------------------------------------------------|-------------------|----------------------------------|
| BERENSON                   | PULL 160MM CC BRUSHED GOLD TUNDRA PULL, PULL<br>128MM CC BLACK NICKEL RADIAL REIGN PULL 128MM<br>AND #4 42457-4BG APPLIANCE PULL 18" BRUSHED<br>GOLD TUNDRA                                                                                                                                                          | KITCHEN & LAUNDRY | https://www.berenson.ca/         |
| CYCLONE RANGE HOODS INC    | #BXB60628 HOOD INSERT                                                                                                                                                                                                                                                                                                | KITCHEN           | https://www.ramboard.com/        |
| DVI LIGHTING               | #DVP43605BR-BK LLESMERE 6 LIGHT PENDANT IN<br>BRASS WITH BLACK SHADE, #DVP43620BR-BK<br>ELLESMERE 16.5" LIGHT PENDANT IN BRASS WITH<br>BLACK SHADE AND #DVP43642BR-BK ELLESMERE 2<br>LIGHT FLUSH MOUNT IN BRASS WITH BLACK SHADE                                                                                     | KITCHEN           | https://www.dvcanada.com/        |
| EXPLORE HARDWARE           | ATHENS IN BRASS                                                                                                                                                                                                                                                                                                      | THROUGHOUT        | https://explorehardware.com/     |
| FUZION FLOORING            | #DY182AD01 ALMOND BUTTER FLOORING                                                                                                                                                                                                                                                                                    | THROUGHOUT        | https://www.fuzionflooring.com/  |
| LUCVAA KITCHENS            | CUSTOM KITCHEN CABINETS                                                                                                                                                                                                                                                                                              | KITCHEN           | https://lucvaa.com/              |
| MOEN                       | #7565BG ALIGN BRUSHED GOLD ONE-HANDLE<br>PULLDOWN KITCHEN FAUCET AND #7565BLALIGN<br>MATTE BLACK ONE-HANDLE HIGH ARC PULLDOWN<br>KITCHEN FAUCET                                                                                                                                                                      | KITCHEN & LAUNDRY | https://www.moen.ca/             |
| RICHELIEU                  | RIC-19 BLACK MATTE WITH CLEAR GLASS, INSERT AIR<br>HINGE INCLUDED 61 1/4" HT X 17 7/8" W HINGED LEFT &<br>RIGHT.                                                                                                                                                                                                     | KITCHEN           | https://www.richelieu.com/ca/en/ |
| SIX + ONE STONE            | INSTALLATION AND FABRICATION OF KITCHEN<br>QUARTZ- 3CM MATERIAL, 51 SF PENCIL EDGEWALL<br>SPLASH AND WALL SPLASH QUARTZ 2CM MATERIAL                                                                                                                                                                                 | KITCHEN           | https://sixandonestone.com/      |
| TIMBERLEA INTERIORS        | ORGANIC DOODLE WALLPAPER                                                                                                                                                                                                                                                                                             | DINING ROOM       | https://timberleaco.com/         |
| TRIMLITE MANUFACTURING INC | INTERIOR DOORS                                                                                                                                                                                                                                                                                                       | THROUGHOUT        | https://www.trimlite.com/        |
| VOGT INDUSTRIES            | #KS.3218.W0XG-61 - WOLFSBERG GS IN FROST WHITE,<br>#BG.3218.WGS - GRID FOR WOLFSBERG GS BOTTOM<br>GRID FOR VOGRANITE, #KS.2519.M0XG-61 -<br>MITTERDORF IN ONYX BLACK, #KS.1717.V0XG-61<br>VIENNA GS VOGRANITE IN ONYX BLACK,<br>#KA.CB.1713.BM CUTTING BOARD IN BAMBOO AND<br>#KA.CB.1713.WC CUTTING BOARD IN WALNUT | KITCHEN           | https://www.vogtindustries.com/  |
| WOODCA DESIGN              | LB-2200 WOOD SLATS TONGUE & GROOVE PIECES IN 723 SOFTTOUCHBLACK                                                                                                                                                                                                                                                      | KITCHEN           | https://www.woodcadesign.com/    |