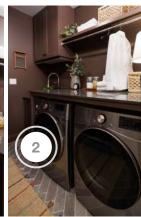

#### **CABIN TWO**

| COMPANY                    | PRODUCT DETAILS                                                                                                                                                                                                                                                                                                      | LOCATION                | WEBSITE                             |
|----------------------------|----------------------------------------------------------------------------------------------------------------------------------------------------------------------------------------------------------------------------------------------------------------------------------------------------------------------|-------------------------|-------------------------------------|
| BELANGER LAMINATES         | ACACIA FINGER JOINTED COUNTERTOP                                                                                                                                                                                                                                                                                     | LAUNDRY                 | https://www.belanger-laminates.com/ |
| BERENSON                   | #5050-4MDB-P 128MM CC MODERN BRUSHED GOLD<br>RADIAL REIGN PULL, #5050-4MDB-P 128MM CC<br>MODERN BRUSHED GOLD RADIAL REIGN PULL AND<br>#B 5139-4MDB-P 18IN. MODERN BRUSHED GOLD<br>RADIAL REIGN APPLIANCE PULL                                                                                                        | KITCHEN & LAUNDRY       | https://www.berenson.ca/            |
| CYCLONE RANGE HOODS INC    | #BXB60628 HOOD INSERT                                                                                                                                                                                                                                                                                                | KITCHEN                 | https://www.ramboard.com/           |
| EXPLORE HARDWARE           | LONDON IN BLACK                                                                                                                                                                                                                                                                                                      | THROUGHOUT              | https://explorehardware.com/        |
| LIGHT HOUSE CO             | ROXIE PENDANT IN NATURAL BRASS, LEANNA WALL<br>SCONCE IN AGED BRASS BLACK AND HAVEN SEMI-<br>FLUSH MOUNT IN AGED GOLD                                                                                                                                                                                                | KITCHEN & LAUNDRY       | https://www.lighthouseco.ca/        |
| LUCVAA KITCHENS            | CUSTOM KITCHEN & LAUNDRY CABINETS                                                                                                                                                                                                                                                                                    | KITCHEN & LAUNDRY       | https://lucvaa.com/                 |
| MURALUXE                   | CUSTOM WALL COVERING                                                                                                                                                                                                                                                                                                 | LAUNDRY                 | https://www.muraluxe.ca/en          |
| SIX + ONE STONE            | INSTALLATION AND FABRICATION OF KITCHEN<br>QUARTZ- 3CM MATERIAL                                                                                                                                                                                                                                                      | KITCHEN                 | https://sixandonestone.com/         |
| TRIMLITE MANUFACTURING INC | INTERIOR DOORS                                                                                                                                                                                                                                                                                                       | THROUGHOUT              | https://www.trimlite.com/           |
| VOGT INDUSTRIES            | #KF.17ZN.1412.BG ZEHN - KF.17ZN.1412 ZEHN BRIDGE KITCHEN FAUCET IN BRUSHED GOLD, #KS.3218.VL0XG-61 - VILLACH LOW DIVIDE SINK IN ONYX BLACK, #BG.3218.VGS GRIDS FOR VILLACH SINK, #KA.CB.1713.BM CUTTING BOARD IN BAMBOO, #KS.2519.M0XG-6 MITTERDORF GS SINK IN FROST WHITE AND #BG.2519.MGS GRID FOR MITTERDORF SINK | KITCHEN & LAUNDRY       | https://www.vogtindustries.com/     |
| WOODCA DESIGN              | TEXAS OAK WALL PABEL AND MALLUMO FLOORING                                                                                                                                                                                                                                                                            | KITCHEN &<br>THROUGHOUT | https://www.woodcadesign.com/       |