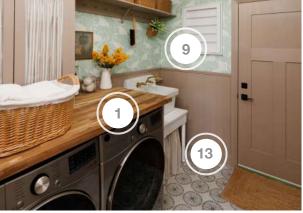

CABIN 3 | CAMI & CHRIS

- 1. BELANGER LAMINATES COUNTERTOP
- 2. BERENSON HARDWARE
- 3. CYCLONE RANGE HOODS INC HOOD INSERT
- 4. DVI LIGHTING LIGHTING
- 5. ELITE TRIMWORKS BEADED VINYL PLANKS
- 6. FUZION FLOORING
- 7. LIGHTHOUSE CO LIGHTING

#### **CABIN THREE**

| COMPANY                 | PRODUCT DETAILS                                                                                                                                                                                                                                                                                                                                                                             | LOCATION          | WEBSITE                             |
|-------------------------|---------------------------------------------------------------------------------------------------------------------------------------------------------------------------------------------------------------------------------------------------------------------------------------------------------------------------------------------------------------------------------------------|-------------------|-------------------------------------|
| BELANGER LAMINATES      | ACACIA FINGER JOINTED COUNTERTOP                                                                                                                                                                                                                                                                                                                                                            | LAUNDRY           | https://www.belanger-laminates.com/ |
| BERENSON                | #B 2880-539-B KNOB 1-3/8" CERAMIC WHITE KNOB,<br>#2 B 9352-10WN-P ADVANTAGE PLUS BY BERENSON<br>TRADITIONAL ADVANTAGE FOUR WEATHERED NICKEL<br>MUSHROOM KNOB, #3 9388-10WN-P ADVANTAGE<br>PLUS BY BERENSON TRADITIONAL ADVANTAGE<br>THREE 3IN. CC WEATHERED NICKEL CUP PULL, #B<br>8300-1WN-P WEATH APPLIANCE PULL CLASSIC 18"<br>CC WEATHERED NICKEL AND #B 9955-1SB-P SATIN<br>BRASS KNOB | KITCHEN & LAUNDRY | https://www.berenson.ca/            |
| CYCLONE RANGE HOODS INC | #BXB60628 HOOD INSERT                                                                                                                                                                                                                                                                                                                                                                       | KITCHEN           | https://www.ramboard.com/           |

| COMPANY                     | PRODUCT DETAILS                                                                                                                                                                                                                                                                                                                       | LOCATION                 | WEBSITE                            |
|-----------------------------|---------------------------------------------------------------------------------------------------------------------------------------------------------------------------------------------------------------------------------------------------------------------------------------------------------------------------------------|--------------------------|------------------------------------|
| DVI LIGHTING                | #DVP7511SN SCHOOLHOUSE SEMI FLUSH MOUNT IN<br>SATIN NICKEL                                                                                                                                                                                                                                                                            | LAUNDRY                  | https://www.dvcanada.com/          |
| ELITE TRIMWORKS             | STANDARD-BEAD MDF SHEET 3" SPACE -<br>3/8"THICKNESS - 4" X 12" SHEET AND BEADED VINYL<br>PLANK 47"                                                                                                                                                                                                                                    | KITCHEN & LAUNDRY        | https://www.elitetrimworks.com/cd/ |
| EXPLORE HARDWARE            | SEYCHELLES IN BRASS                                                                                                                                                                                                                                                                                                                   | THROUGHOUT               | https://explorehardware.com/       |
| FUZION FLOORING             | AMISTAD DY180AM02 FLOORING                                                                                                                                                                                                                                                                                                            | THROUGHOUT               | https://www.fuzionflooring.com/    |
| LIGHT HOUSE CO              | ARCHIVE CHANDELIER L LAUREN LIESS X TROY<br>LIGHTING AND TINSLEY PENDANT                                                                                                                                                                                                                                                              | DINING ROOM &<br>KITCHEN | https://www.lighthouseco.ca/       |
| LUCVAA KITCHENS             | CUSTOM KITCHEN & LAUNDRY CABINETS                                                                                                                                                                                                                                                                                                     | KITCHEN & LAUNDRY        | https://lucvaa.com/                |
| MILTON & KING               | BIRDS ON VINES WALLPAPER IN OLIVE                                                                                                                                                                                                                                                                                                     | LAUNDRY                  | https://www.miltonandking.com/     |
| MTA CALEDON                 | FAUX BEAM                                                                                                                                                                                                                                                                                                                             | KITCHEN                  | https://mtacaledon.com/            |
| SIX + ONE STONE             | INSTALLATION AND FABRICATION OF KITCHEN<br>QUARTZ 3CM MATERIAL, OGEE EDGE                                                                                                                                                                                                                                                             | KITCHEN                  | https://sixandonestone.com/        |
| SPECTRUM CREATIVE INTERIORS | 4'4" SQUARE LAMINATE COUNTER TO BUTCHER<br>BLOCK                                                                                                                                                                                                                                                                                      | KITCHEN                  | https://www.sci.build/             |
| TILESINSPIRED               | MIRAMAR 8 X 8                                                                                                                                                                                                                                                                                                                         | LAUNDRY                  | https://tilesinspired.com/         |
| TRIMLITE MANUFACTURING INC  | INTERIOR DOORS                                                                                                                                                                                                                                                                                                                        | THROUGHOUT               | https://www.trimlite.com/          |
| VOGT INDUSTRIES             | #KF.11CA.2X01CROSS HANDLE (C3) CARINTHIA BRIDGE KITCHEN FAUCET WITH SIDE SPRAY IN BRUSHED GOLD, #KS.3319.K0XG-61 KALTENBACH GS APRON FRONT VOGRANITE IN FROST WHITE, #BG.3319.KGS GRIDS FOR KALTENBACH KITCHEN SINK, #KA.1812.RM ROLLER MAT, #KA.CB.1713.BM CUTTING BOARD IN BAMBOO AND #KA.CB.1713.WC CUTTING BOARD IN CHERRY WALNUT | KITCHEN & LAUNDRY        | https://www.vogtindustries.com/    |