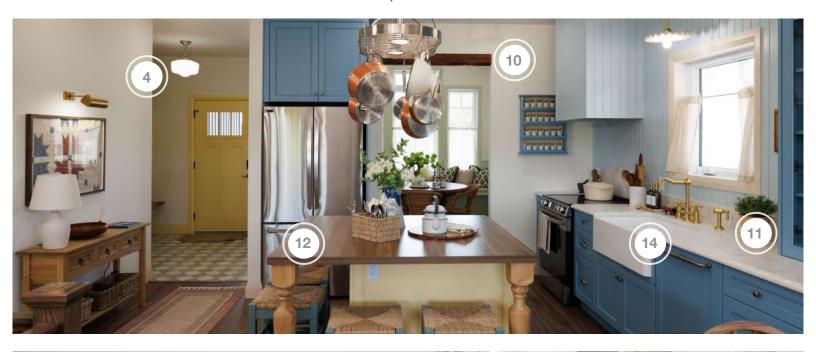

CABIN 1 | RASHEEDA & JAKE

- 1. BERENSON HARDWARE
- 2. CYCLONE RANGE HOODS INC HOOD INSERT
- 3. DVI LIGHTING LIGHTING
- 4. FUZION FLOORING
- 5. LUCVAA KITCHENS CUSTOM CABINETRY
- 6. MOEN PLUMBING FIXTURES

- 7. RICHELIEU GLASS CABINETS
- 8. RUST-OLEUM COLOUR SPARK
- 9. SIX + ONE STONE COUNTERTOP FABRICATION
- 10. TIMBERLEA INTERIORS WALLPAPER
- 11. VOGT INDUSTRIES PLUMBING FIXTURES
- 12. WOODCA WALL PANELS

#### **CABIN ONE**

| COMPANY                    | PRODUCT DETAILS                                                                                                                                                                                                                                                                                                      | LOCATION          | WEBSITE                          |
|----------------------------|----------------------------------------------------------------------------------------------------------------------------------------------------------------------------------------------------------------------------------------------------------------------------------------------------------------------|-------------------|----------------------------------|
| BERENSON                   | PULL 160MM CC BRUSHED GOLD TUNDRA PULL, PULL<br>128MM CC BLACK NICKEL RADIAL REIGN PULL 128MM<br>AND #4 42457-4BG APPLIANCE PULL 18" BRUSHED<br>GOLD TUNDRA                                                                                                                                                          | KITCHEN & LAUNDRY | https://www.berenson.ca/         |
| CYCLONE RANGE HOODS INC    | #BXB60628 HOOD INSERT                                                                                                                                                                                                                                                                                                | KITCHEN           | https://www.ramboard.com/        |
| DVI LIGHTING               | #DVP43605BR-BK LLESMERE 6 LIGHT PENDANT IN<br>BRASS WITH BLACK SHADE, #DVP43620BR-BK<br>ELLESMERE 16.5" LIGHT PENDANT IN BRASS WITH<br>BLACK SHADE AND #DVP43642BR-BK ELLESMERE 2<br>LIGHT FLUSH MOUNT IN BRASS WITH BLACK SHADE                                                                                     | KITCHEN           | https://www.dvcanada.com/        |
| EXPLORE HARDWARE           | ATHENS IN BRASS                                                                                                                                                                                                                                                                                                      | THROUGHOUT        | https://explorehardware.com/     |
| FUZION FLOORING            | #DY182AD01 ALMOND BUTTER FLOORING                                                                                                                                                                                                                                                                                    | THROUGHOUT        | https://www.fuzionflooring.com/  |
| LUCVAA KITCHENS            | CUSTOM KITCHEN CABINETS                                                                                                                                                                                                                                                                                              | KITCHEN           | https://lucvaa.com/              |
| MOEN                       | #7565BG ALIGN BRUSHED GOLD ONE-HANDLE<br>PULLDOWN KITCHEN FAUCET AND #7565BLALIGN<br>MATTE BLACK ONE-HANDLE HIGH ARC PULLDOWN<br>KITCHEN FAUCET                                                                                                                                                                      | KITCHEN & LAUNDRY | https://www.moen.ca/             |
| RICHELIEU                  | RIC-19 BLACK MATTE WITH CLEAR GLASS, INSERT AIR<br>HINGE INCLUDED 61 1/4" HT X 17 7/8" W HINGED LEFT &<br>RIGHT.                                                                                                                                                                                                     | KITCHEN           | https://www.richelieu.com/ca/en/ |
| SIX + ONE STONE            | INSTALLATION AND FABRICATION OF KITCHEN<br>QUARTZ- 3CM MATERIAL, 51 SF PENCIL EDGEWALL<br>SPLASH AND WALL SPLASH QUARTZ 2CM MATERIAL                                                                                                                                                                                 | KITCHEN           | https://sixandonestone.com/      |
| TIMBERLEA INTERIORS        | ORGANIC DOODLE WALLPAPER                                                                                                                                                                                                                                                                                             | DINING ROOM       | https://timberleaco.com/         |
| TRIMLITE MANUFACTURING INC | INTERIOR DOORS                                                                                                                                                                                                                                                                                                       | THROUGHOUT        | https://www.trimlite.com/        |
| VOGT INDUSTRIES            | #KS.3218.W0XG-61 - WOLFSBERG GS IN FROST WHITE,<br>#BG.3218.WGS - GRID FOR WOLFSBERG GS BOTTOM<br>GRID FOR VOGRANITE, #KS.2519.M0XG-61 -<br>MITTERDORF IN ONYX BLACK, #KS.1717.V0XG-61<br>VIENNA GS VOGRANITE IN ONYX BLACK,<br>#KA.CB.1713.BM CUTTING BOARD IN BAMBOO AND<br>#KA.CB.1713.WC CUTTING BOARD IN WALNUT | KITCHEN           | https://www.vogtindustries.com/  |
| WOODCA DESIGN              | LB-2200 WOOD SLATS TONGUE & GROOVE PIECES IN 723 SOFTTOUCHBLACK                                                                                                                                                                                                                                                      | KITCHEN           | https://www.woodcadesign.com/    |