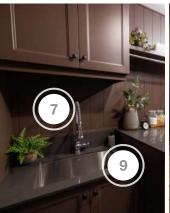

#### **CABIN TWO**

| COMPANY                    | PRODUCT DETAILS                                                                                                                                                                                                                                                                                                      | LOCATION                | WEBSITE                             |
|----------------------------|----------------------------------------------------------------------------------------------------------------------------------------------------------------------------------------------------------------------------------------------------------------------------------------------------------------------|-------------------------|-------------------------------------|
| BELANGER LAMINATES         | ACACIA FINGER JOINTED COUNTERTOP                                                                                                                                                                                                                                                                                     | LAUNDRY                 | https://www.belanger-laminates.com/ |
| BERENSON                   | #5050-4MDB-P 128MM CC MODERN BRUSHED GOLD<br>RADIAL REIGN PULL, #5050-4MDB-P 128MM CC<br>MODERN BRUSHED GOLD RADIAL REIGN PULL AND<br>#B 5139-4MDB-P 18IN. MODERN BRUSHED GOLD<br>RADIAL REIGN APPLIANCE PULL                                                                                                        | KITCHEN & LAUNDRY       | https://www.berenson.ca/            |
| CYCLONE RANGE HOODS INC    | #BXB60628 HOOD INSERT                                                                                                                                                                                                                                                                                                | KITCHEN                 | https://www.ramboard.com/           |
| EXPLORE HARDWARE           | LONDON IN BLACK                                                                                                                                                                                                                                                                                                      | THROUGHOUT              | https://explorehardware.com/        |
| LIGHT HOUSE CO             | ROXIE PENDANT IN NATURAL BRASS, LEANNA WALL<br>SCONCE IN AGED BRASS BLACK AND HAVEN SEMI-<br>FLUSH MOUNT IN AGED GOLD                                                                                                                                                                                                | KITCHEN & LAUNDRY       | https://www.lighthouseco.ca/        |
| LUCVAA KITCHENS            | CUSTOM KITCHEN & LAUNDRY CABINETS                                                                                                                                                                                                                                                                                    | KITCHEN & LAUNDRY       | https://lucvaa.com/                 |
| MURALUXE                   | CUSTOM WALL COVERING                                                                                                                                                                                                                                                                                                 | LAUNDRY                 | https://www.muraluxe.ca/en          |
| SIX + ONE STONE            | INSTALLATION AND FABRICATION OF KITCHEN<br>QUARTZ- 3CM MATERIAL                                                                                                                                                                                                                                                      | KITCHEN                 | https://sixandonestone.com/         |
| TRIMLITE MANUFACTURING INC | INTERIOR DOORS                                                                                                                                                                                                                                                                                                       | THROUGHOUT              | https://www.trimlite.com/           |
| VOGT INDUSTRIES            | #KF.17ZN.1412.BG ZEHN - KF.17ZN.1412 ZEHN BRIDGE KITCHEN FAUCET IN BRUSHED GOLD, #KS.3218.VL0XG-61 - VILLACH LOW DIVIDE SINK IN ONYX BLACK, #BG.3218.VGS GRIDS FOR VILLACH SINK, #KA.CB.1713.BM CUTTING BOARD IN BAMBOO, #KS.2519.M0XG-6 MITTERDORF GS SINK IN FROST WHITE AND #BG.2519.MGS GRID FOR MITTERDORF SINK | KITCHEN & LAUNDRY       | https://www.vogtindustries.com/     |
| WOODCA DESIGN              | TEXAS OAK WALL PABEL AND MALLUMO FLOORING                                                                                                                                                                                                                                                                            | KITCHEN &<br>THROUGHOUT | https://www.woodcadesign.com/       |