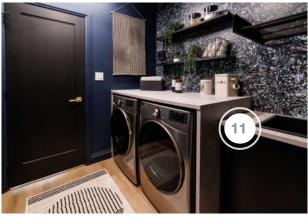

CABIN 2 | MELISSA & SHANNON

- 1. BELANGER LAMINATES COUNTERTOP
- 2. BERENSON HARDWARE
- 3. CYCLONE RANGE HOODS INC HOOD INSERT
- 4. LIGHTHOUSE CO LIGHTING
- 5. LUCVAA KITCHENS CUSTOM CABINETRY

- 6. MURALUXE CUSTOM WALL COVERING
- 7. SIX + ONE STONE COUNTERTOP FABRICATION
- 8. VOGT INDUSTRIES PLUMBING FIXTURES
- 9. WOODCA WALL PANELS & FLOORING

#### **CABIN TWO**

| COMPANY                    | PRODUCT DETAILS                                                                                                                                                                                                                                                                                                      | LOCATION                | WEBSITE                             |
|----------------------------|----------------------------------------------------------------------------------------------------------------------------------------------------------------------------------------------------------------------------------------------------------------------------------------------------------------------|-------------------------|-------------------------------------|
| BELANGER LAMINATES         | ACACIA FINGER JOINTED COUNTERTOP                                                                                                                                                                                                                                                                                     | LAUNDRY                 | https://www.belanger-laminates.com/ |
| BERENSON                   | #5050-4MDB-P 128MM CC MODERN BRUSHED GOLD<br>RADIAL REIGN PULL, #5050-4MDB-P 128MM CC<br>MODERN BRUSHED GOLD RADIAL REIGN PULL AND<br>#B 5139-4MDB-P 18IN. MODERN BRUSHED GOLD<br>RADIAL REIGN APPLIANCE PULL                                                                                                        | KITCHEN & LAUNDRY       | https://www.berenson.ca/            |
| CYCLONE RANGE HOODS INC    | #BXB60628 HOOD INSERT                                                                                                                                                                                                                                                                                                | KITCHEN                 | https://www.ramboard.com/           |
| EXPLORE HARDWARE           | LONDON IN BLACK                                                                                                                                                                                                                                                                                                      | THROUGHOUT              | https://explorehardware.com/        |
| LIGHT HOUSE CO             | ROXIE PENDANT IN NATURAL BRASS, LEANNA WALL<br>SCONCE IN AGED BRASS BLACK AND HAVEN SEMI-<br>FLUSH MOUNT IN AGED GOLD                                                                                                                                                                                                | KITCHEN & LAUNDRY       | https://www.lighthouseco.ca/        |
| LUCVAA KITCHENS            | CUSTOM KITCHEN & LAUNDRY CABINETS                                                                                                                                                                                                                                                                                    | KITCHEN & LAUNDRY       | https://lucvaa.com/                 |
| MURALUXE                   | CUSTOM WALL COVERING                                                                                                                                                                                                                                                                                                 | LAUNDRY                 | https://www.muraluxe.ca/en          |
| SIX + ONE STONE            | INSTALLATION AND FABRICATION OF KITCHEN<br>QUARTZ- 3CM MATERIAL                                                                                                                                                                                                                                                      | KITCHEN                 | https://sixandonestone.com/         |
| TRIMLITE MANUFACTURING INC | INTERIOR DOORS                                                                                                                                                                                                                                                                                                       | THROUGHOUT              | https://www.trimlite.com/           |
| VOGT INDUSTRIES            | #KF.17ZN.1412.BG ZEHN - KF.17ZN.1412 ZEHN BRIDGE KITCHEN FAUCET IN BRUSHED GOLD, #KS.3218.VL0XG-61 - VILLACH LOW DIVIDE SINK IN ONYX BLACK, #BG.3218.VGS GRIDS FOR VILLACH SINK, #KA.CB.1713.BM CUTTING BOARD IN BAMBOO, #KS.2519.M0XG-6 MITTERDORF GS SINK IN FROST WHITE AND #BG.2519.MGS GRID FOR MITTERDORF SINK | KITCHEN & LAUNDRY       | https://www.vogtindustries.com/     |
| WOODCA DESIGN              | TEXAS OAK WALL PABEL AND MALLUMO FLOORING                                                                                                                                                                                                                                                                            | KITCHEN &<br>THROUGHOUT | https://www.woodcadesign.com/       |