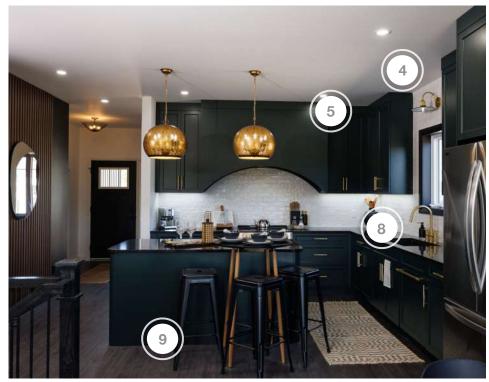

CABIN 1 | RASHEEDA & JAKE

- 1. BERENSON HARDWARE
- 2. CYCLONE RANGE HOODS INC HOOD INSERT
- 3. DVI LIGHTING LIGHTING
- 4. FUZION FLOORING
- 5. LUCVAA KITCHENS CUSTOM CABINETRY
- 6. MOEN PLUMBING FIXTURES

- 7. RICHELIEU GLASS CABINETS
- 8. RUST-OLEUM COLOUR SPARK
- 9. SIX + ONE STONE COUNTERTOP FABRICATION
- 10. TIMBERLEA INTERIORS WALLPAPER
- 11. VOGT INDUSTRIES PLUMBING FIXTURES
- 12. WOODCA WALL PANELS

#### **CABIN ONE**

| COMPANY                    | PRODUCT DETAILS                                                                                                                                                                                                                                                                                                      | LOCATION          | WEBSITE                          |
|----------------------------|----------------------------------------------------------------------------------------------------------------------------------------------------------------------------------------------------------------------------------------------------------------------------------------------------------------------|-------------------|----------------------------------|
| BERENSON                   | PULL 160MM CC BRUSHED GOLD TUNDRA PULL, PULL<br>128MM CC BLACK NICKEL RADIAL REIGN PULL 128MM<br>AND #4 42457-4BG APPLIANCE PULL 18" BRUSHED<br>GOLD TUNDRA                                                                                                                                                          | KITCHEN & LAUNDRY | https://www.berenson.ca/         |
| CYCLONE RANGE HOODS INC    | #BXB60628 HOOD INSERT                                                                                                                                                                                                                                                                                                | KITCHEN           | https://www.ramboard.com/        |
| DVI LIGHTING               | #DVP43605BR-BK LLESMERE 6 LIGHT PENDANT IN<br>BRASS WITH BLACK SHADE, #DVP43620BR-BK<br>ELLESMERE 16.5" LIGHT PENDANT IN BRASS WITH<br>BLACK SHADE AND #DVP43642BR-BK ELLESMERE 2<br>LIGHT FLUSH MOUNT IN BRASS WITH BLACK SHADE                                                                                     | KITCHEN           | https://www.dvcanada.com/        |
| EXPLORE HARDWARE           | ATHENS IN BRASS                                                                                                                                                                                                                                                                                                      | THROUGHOUT        | https://explorehardware.com/     |
| FUZION FLOORING            | #DY182AD01 ALMOND BUTTER FLOORING                                                                                                                                                                                                                                                                                    | THROUGHOUT        | https://www.fuzionflooring.com/  |
| LUCVAA KITCHENS            | CUSTOM KITCHEN CABINETS                                                                                                                                                                                                                                                                                              | KITCHEN           | https://lucvaa.com/              |
| MOEN                       | #7565BG ALIGN BRUSHED GOLD ONE-HANDLE<br>PULLDOWN KITCHEN FAUCET AND #7565BLALIGN<br>MATTE BLACK ONE-HANDLE HIGH ARC PULLDOWN<br>KITCHEN FAUCET                                                                                                                                                                      | KITCHEN & LAUNDRY | https://www.moen.ca/             |
| RICHELIEU                  | RIC-19 BLACK MATTE WITH CLEAR GLASS, INSERT AIR<br>HINGE INCLUDED 61 1/4" HT X 17 7/8" W HINGED LEFT &<br>RIGHT.                                                                                                                                                                                                     | KITCHEN           | https://www.richelieu.com/ca/en/ |
| SIX + ONE STONE            | INSTALLATION AND FABRICATION OF KITCHEN<br>QUARTZ- 3CM MATERIAL, 51 SF PENCIL EDGEWALL<br>SPLASH AND WALL SPLASH QUARTZ 2CM MATERIAL                                                                                                                                                                                 | KITCHEN           | https://sixandonestone.com/      |
| TIMBERLEA INTERIORS        | ORGANIC DOODLE WALLPAPER                                                                                                                                                                                                                                                                                             | DINING ROOM       | https://timberleaco.com/         |
| TRIMLITE MANUFACTURING INC | INTERIOR DOORS                                                                                                                                                                                                                                                                                                       | THROUGHOUT        | https://www.trimlite.com/        |
| VOGT INDUSTRIES            | #KS.3218.W0XG-61 - WOLFSBERG GS IN FROST WHITE,<br>#BG.3218.WGS - GRID FOR WOLFSBERG GS BOTTOM<br>GRID FOR VOGRANITE, #KS.2519.M0XG-61 -<br>MITTERDORF IN ONYX BLACK, #KS.1717.V0XG-61<br>VIENNA GS VOGRANITE IN ONYX BLACK,<br>#KA.CB.1713.BM CUTTING BOARD IN BAMBOO AND<br>#KA.CB.1713.WC CUTTING BOARD IN WALNUT | KITCHEN           | https://www.vogtindustries.com/  |
| WOODCA DESIGN              | LB-2200 WOOD SLATS TONGUE & GROOVE PIECES IN 723 SOFTTOUCHBLACK                                                                                                                                                                                                                                                      | KITCHEN           | https://www.woodcadesign.com/    |