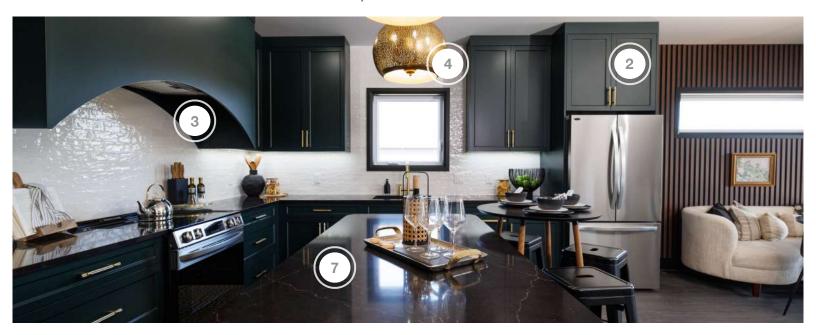

CABIN 1 | RASHEEDA & JAKE

- 1. BERENSON HARDWARE
- 2. CYCLONE RANGE HOODS INC HOOD INSERT
- 3. DVI LIGHTING LIGHTING
- 4. FUZION FLOORING
- 5. LUCVAA KITCHENS CUSTOM CABINETRY
- 6. MOEN PLUMBING FIXTURES

- 7. RICHELIEU GLASS CABINETS
- 8. RUST-OLEUM COLOUR SPARK
- 9. SIX + ONE STONE COUNTERTOP FABRICATION
- 10. TIMBERLEA INTERIORS WALLPAPER
- 11. VOGT INDUSTRIES PLUMBING FIXTURES
- 12. WOODCA WALL PANELS

#### **CABIN ONE**

| COMPANY                    | PRODUCT DETAILS                                                                                                                                                                                                                                                                                                      | LOCATION          | WEBSITE                          |
|----------------------------|----------------------------------------------------------------------------------------------------------------------------------------------------------------------------------------------------------------------------------------------------------------------------------------------------------------------|-------------------|----------------------------------|
| BERENSON                   | PULL 160MM CC BRUSHED GOLD TUNDRA PULL, PULL<br>128MM CC BLACK NICKEL RADIAL REIGN PULL 128MM<br>AND #4 42457-4BG APPLIANCE PULL 18" BRUSHED<br>GOLD TUNDRA                                                                                                                                                          | KITCHEN & LAUNDRY | https://www.berenson.ca/         |
| CYCLONE RANGE HOODS INC    | #BXB60628 HOOD INSERT                                                                                                                                                                                                                                                                                                | KITCHEN           | https://www.ramboard.com/        |
| DVI LIGHTING               | #DVP43605BR-BK LLESMERE 6 LIGHT PENDANT IN<br>BRASS WITH BLACK SHADE, #DVP43620BR-BK<br>ELLESMERE 16.5" LIGHT PENDANT IN BRASS WITH<br>BLACK SHADE AND #DVP43642BR-BK ELLESMERE 2<br>LIGHT FLUSH MOUNT IN BRASS WITH BLACK SHADE                                                                                     | KITCHEN           | https://www.dvcanada.com/        |
| EXPLORE HARDWARE           | ATHENS IN BRASS                                                                                                                                                                                                                                                                                                      | THROUGHOUT        | https://explorehardware.com/     |
| FUZION FLOORING            | #DY182AD01 ALMOND BUTTER FLOORING                                                                                                                                                                                                                                                                                    | THROUGHOUT        | https://www.fuzionflooring.com/  |
| LUCVAA KITCHENS            | CUSTOM KITCHEN CABINETS                                                                                                                                                                                                                                                                                              | KITCHEN           | https://lucvaa.com/              |
| MOEN                       | #7565BG ALIGN BRUSHED GOLD ONE-HANDLE<br>PULLDOWN KITCHEN FAUCET AND #7565BLALIGN<br>MATTE BLACK ONE-HANDLE HIGH ARC PULLDOWN<br>KITCHEN FAUCET                                                                                                                                                                      | KITCHEN & LAUNDRY | https://www.moen.ca/             |
| RICHELIEU                  | RIC-19 BLACK MATTE WITH CLEAR GLASS, INSERT AIR<br>HINGE INCLUDED 61 1/4" HT X 17 7/8" W HINGED LEFT &<br>RIGHT.                                                                                                                                                                                                     | KITCHEN           | https://www.richelieu.com/ca/en/ |
| SIX + ONE STONE            | INSTALLATION AND FABRICATION OF KITCHEN<br>QUARTZ- 3CM MATERIAL, 51 SF PENCIL EDGEWALL<br>SPLASH AND WALL SPLASH QUARTZ 2CM MATERIAL                                                                                                                                                                                 | KITCHEN           | https://sixandonestone.com/      |
| TIMBERLEA INTERIORS        | ORGANIC DOODLE WALLPAPER                                                                                                                                                                                                                                                                                             | DINING ROOM       | https://timberleaco.com/         |
| TRIMLITE MANUFACTURING INC | INTERIOR DOORS                                                                                                                                                                                                                                                                                                       | THROUGHOUT        | https://www.trimlite.com/        |
| VOGT INDUSTRIES            | #KS.3218.W0XG-61 - WOLFSBERG GS IN FROST WHITE,<br>#BG.3218.WGS - GRID FOR WOLFSBERG GS BOTTOM<br>GRID FOR VOGRANITE, #KS.2519.M0XG-61 -<br>MITTERDORF IN ONYX BLACK, #KS.1717.V0XG-61<br>VIENNA GS VOGRANITE IN ONYX BLACK,<br>#KA.CB.1713.BM CUTTING BOARD IN BAMBOO AND<br>#KA.CB.1713.WC CUTTING BOARD IN WALNUT | KITCHEN           | https://www.vogtindustries.com/  |
| WOODCA DESIGN              | LB-2200 WOOD SLATS TONGUE & GROOVE PIECES IN 723 SOFTTOUCHBLACK                                                                                                                                                                                                                                                      | KITCHEN           | https://www.woodcadesign.com/    |