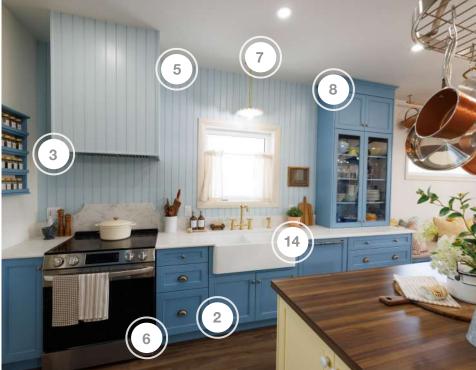

CABIN 2 | MELISSA & SHANNON

- 1. BELANGER LAMINATES COUNTERTOP
- 2. BERENSON HARDWARE
- 3. CYCLONE RANGE HOODS INC HOOD INSERT
- 4. LIGHTHOUSE CO LIGHTING
- 5. LUCVAA KITCHENS CUSTOM CABINETRY

- 6. MURALUXE CUSTOM WALL COVERING
- 7. SIX + ONE STONE COUNTERTOP FABRICATION
- 8. VOGT INDUSTRIES PLUMBING FIXTURES
- 9. WOODCA WALL PANELS & FLOORING

#### **CABIN TWO**

| COMPANY                    | PRODUCT DETAILS                                                                                                                                                                                                                                                                                                      | LOCATION                | WEBSITE                             |
|----------------------------|----------------------------------------------------------------------------------------------------------------------------------------------------------------------------------------------------------------------------------------------------------------------------------------------------------------------|-------------------------|-------------------------------------|
| BELANGER LAMINATES         | ACACIA FINGER JOINTED COUNTERTOP                                                                                                                                                                                                                                                                                     | LAUNDRY                 | https://www.belanger-laminates.com/ |
| BERENSON                   | #5050-4MDB-P 128MM CC MODERN BRUSHED GOLD<br>RADIAL REIGN PULL, #5050-4MDB-P 128MM CC<br>MODERN BRUSHED GOLD RADIAL REIGN PULL AND<br>#B 5139-4MDB-P 18IN. MODERN BRUSHED GOLD<br>RADIAL REIGN APPLIANCE PULL                                                                                                        | KITCHEN & LAUNDRY       | https://www.berenson.ca/            |
| CYCLONE RANGE HOODS INC    | #BXB60628 HOOD INSERT                                                                                                                                                                                                                                                                                                | KITCHEN                 | https://www.ramboard.com/           |
| EXPLORE HARDWARE           | LONDON IN BLACK                                                                                                                                                                                                                                                                                                      | THROUGHOUT              | https://explorehardware.com/        |
| LIGHT HOUSE CO             | ROXIE PENDANT IN NATURAL BRASS, LEANNA WALL<br>SCONCE IN AGED BRASS BLACK AND HAVEN SEMI-<br>FLUSH MOUNT IN AGED GOLD                                                                                                                                                                                                | KITCHEN & LAUNDRY       | https://www.lighthouseco.ca/        |
| LUCVAA KITCHENS            | CUSTOM KITCHEN & LAUNDRY CABINETS                                                                                                                                                                                                                                                                                    | KITCHEN & LAUNDRY       | https://lucvaa.com/                 |
| MURALUXE                   | CUSTOM WALL COVERING                                                                                                                                                                                                                                                                                                 | LAUNDRY                 | https://www.muraluxe.ca/en          |
| SIX + ONE STONE            | INSTALLATION AND FABRICATION OF KITCHEN<br>QUARTZ- 3CM MATERIAL                                                                                                                                                                                                                                                      | KITCHEN                 | https://sixandonestone.com/         |
| TRIMLITE MANUFACTURING INC | INTERIOR DOORS                                                                                                                                                                                                                                                                                                       | THROUGHOUT              | https://www.trimlite.com/           |
| VOGT INDUSTRIES            | #KF.17ZN.1412.BG ZEHN - KF.17ZN.1412 ZEHN BRIDGE KITCHEN FAUCET IN BRUSHED GOLD, #KS.3218.VL0XG-61 - VILLACH LOW DIVIDE SINK IN ONYX BLACK, #BG.3218.VGS GRIDS FOR VILLACH SINK, #KA.CB.1713.BM CUTTING BOARD IN BAMBOO, #KS.2519.M0XG-6 MITTERDORF GS SINK IN FROST WHITE AND #BG.2519.MGS GRID FOR MITTERDORF SINK | KITCHEN & LAUNDRY       | https://www.vogtindustries.com/     |
| WOODCA DESIGN              | TEXAS OAK WALL PABEL AND MALLUMO FLOORING                                                                                                                                                                                                                                                                            | KITCHEN &<br>THROUGHOUT | https://www.woodcadesign.com/       |