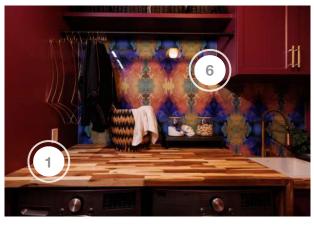

CABIN 2 | MELISSA & SHANNON

- 1. BELANGER LAMINATES COUNTERTOP
- 2. BERENSON HARDWARE
- 3. CYCLONE RANGE HOODS INC HOOD INSERT
- 4. LIGHTHOUSE CO LIGHTING
- 5. LUCVAA KITCHENS CUSTOM CABINETRY

- 6. MURALUXE CUSTOM WALL COVERING
- 7. SIX + ONE STONE COUNTERTOP FABRICATION
- 8. VOGT INDUSTRIES PLUMBING FIXTURES
- 9. WOODCA WALL PANELS & FLOORING

#### **CABIN TWO**

| COMPANY                    | PRODUCT DETAILS                                                                                                                                                                                                                                                                                                      | LOCATION                | WEBSITE                             |
|----------------------------|----------------------------------------------------------------------------------------------------------------------------------------------------------------------------------------------------------------------------------------------------------------------------------------------------------------------|-------------------------|-------------------------------------|
| BELANGER LAMINATES         | ACACIA FINGER JOINTED COUNTERTOP                                                                                                                                                                                                                                                                                     | LAUNDRY                 | https://www.belanger-laminates.com/ |
| BERENSON                   | #5050-4MDB-P 128MM CC MODERN BRUSHED GOLD<br>RADIAL REIGN PULL, #5050-4MDB-P 128MM CC<br>MODERN BRUSHED GOLD RADIAL REIGN PULL AND<br>#B 5139-4MDB-P 18IN. MODERN BRUSHED GOLD<br>RADIAL REIGN APPLIANCE PULL                                                                                                        | KITCHEN & LAUNDRY       | https://www.berenson.ca/            |
| CYCLONE RANGE HOODS INC    | #BXB60628 HOOD INSERT                                                                                                                                                                                                                                                                                                | KITCHEN                 | https://www.ramboard.com/           |
| EXPLORE HARDWARE           | LONDON IN BLACK                                                                                                                                                                                                                                                                                                      | THROUGHOUT              | https://explorehardware.com/        |
| LIGHT HOUSE CO             | ROXIE PENDANT IN NATURAL BRASS, LEANNA WALL<br>SCONCE IN AGED BRASS BLACK AND HAVEN SEMI-<br>FLUSH MOUNT IN AGED GOLD                                                                                                                                                                                                | KITCHEN & LAUNDRY       | https://www.lighthouseco.ca/        |
| LUCVAA KITCHENS            | CUSTOM KITCHEN & LAUNDRY CABINETS                                                                                                                                                                                                                                                                                    | KITCHEN & LAUNDRY       | https://lucvaa.com/                 |
| MURALUXE                   | CUSTOM WALL COVERING                                                                                                                                                                                                                                                                                                 | LAUNDRY                 | https://www.muraluxe.ca/en          |
| SIX + ONE STONE            | INSTALLATION AND FABRICATION OF KITCHEN<br>QUARTZ- 3CM MATERIAL                                                                                                                                                                                                                                                      | KITCHEN                 | https://sixandonestone.com/         |
| TRIMLITE MANUFACTURING INC | INTERIOR DOORS                                                                                                                                                                                                                                                                                                       | THROUGHOUT              | https://www.trimlite.com/           |
| VOGT INDUSTRIES            | #KF.17ZN.1412.BG ZEHN - KF.17ZN.1412 ZEHN BRIDGE KITCHEN FAUCET IN BRUSHED GOLD, #KS.3218.VL0XG-61 - VILLACH LOW DIVIDE SINK IN ONYX BLACK, #BG.3218.VGS GRIDS FOR VILLACH SINK, #KA.CB.1713.BM CUTTING BOARD IN BAMBOO, #KS.2519.M0XG-6 MITTERDORF GS SINK IN FROST WHITE AND #BG.2519.MGS GRID FOR MITTERDORF SINK | KITCHEN & LAUNDRY       | https://www.vogtindustries.com/     |
| WOODCA DESIGN              | TEXAS OAK WALL PABEL AND MALLUMO FLOORING                                                                                                                                                                                                                                                                            | KITCHEN &<br>THROUGHOUT | https://www.woodcadesign.com/       |