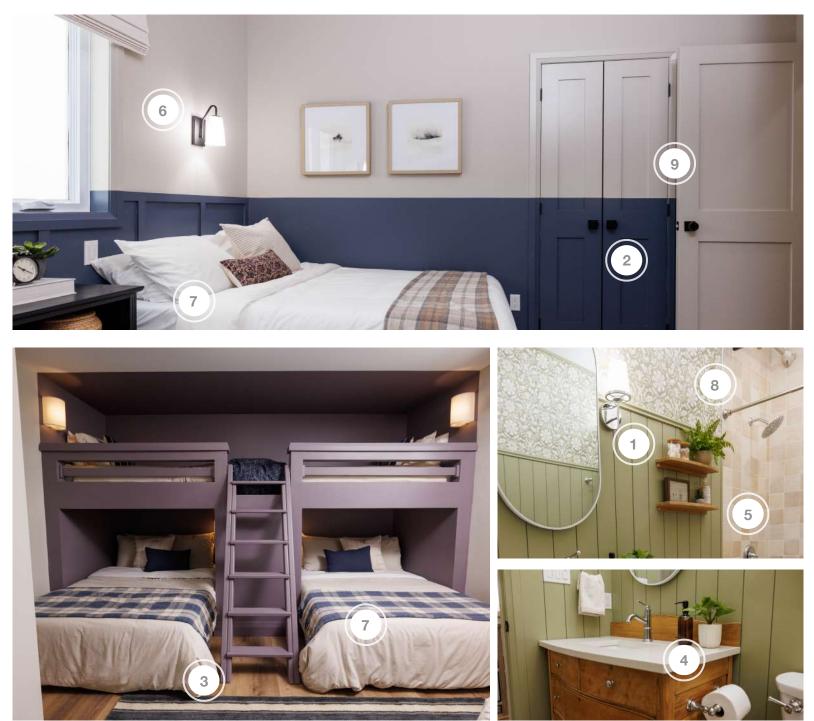

# SHOPPING GUIDE | SEASON 2 | EPISODE 5

CABIN 4 | HOLLIE & GRAHAM

- 1. DVI LIGHTING LIGHTING
- 2. EXPLORE HARDWARE DOOR HARDWARE
- 3. FUZION FLOORING
- 4. MOEN PLUMBING FIXTURES & ACCESSORIES

5. SCHLUTER - COMPLETE WATERPROOFING SYSTEM

- 6. SCOTT MCGILLIVRAY COLLECTION LIGHTING
- 7. SILK & SNOW MATTRESSES
- 8. SPOONFLOWER WALLPAPER

9. TRIMLITE MANUFACTURING INC - INTERIOR DOORS

### **CABIN FOUR**

| COMPANY                      | PRODUCT DETAILS                                                                                                                                                                                                                                                                                                                                | LOCATION                     | WEBSITE                                                     |
|------------------------------|------------------------------------------------------------------------------------------------------------------------------------------------------------------------------------------------------------------------------------------------------------------------------------------------------------------------------------------------|------------------------------|-------------------------------------------------------------|
| DVI LIGHTING                 | #DVP48001CH-OP KANATA 1 LIGHT SCONCE IN<br>CHROME AND #DVP5348EB-SW MILAN 3 LIGHT FLUSH<br>MOUNT IN EBONY AND WHITE SHADE                                                                                                                                                                                                                      | MAIN BATH & GUEST<br>BEDROOM | https://www.dvcanada.com/                                   |
| EXPLORE HARDWARE             | BALI IN BLACK                                                                                                                                                                                                                                                                                                                                  | THROUGHOUT                   | https://explorehardware.com/                                |
| FUZION FLOORING              | COCOON DY180CC11-5GI FLOORING                                                                                                                                                                                                                                                                                                                  | THROUGHOUT                   | https://www.fuzionflooring.com/                             |
| MOEN                         | #2590-01 BELFIELD ONE-HANDLE CHROME FAUCET<br>6402 M-PACT POSI-TEMP® 1/2" IPS CONNECTION,<br>#T2253EP BRANTFORD CHROME POSI-TEMP TUB/<br>SHOWER, #YB6401CH BELFIELD TANK LEVER,<br>#YB8403CH WEYMOUTH ROBE HOOK, #YB8408CH<br>WEYMOUTH PAPER HOLDER, #YB8424CH WEYMOUTH<br>24" TOWEL BAR AND #900-006-02 FLO SMART WATER<br>MONITOR & SHUT OFF | MAIN BATH                    | https://www.moen.ca/                                        |
| SCHLUTER                     | COMPLETE WATERPROOFING SYSTEM                                                                                                                                                                                                                                                                                                                  | MAIN BATH                    | https://www.schluter.ca/schluter-ca/<br>en_CA               |
| SCOTT MCGILLIVRAY COLLECTION | RYLAN SCONCE                                                                                                                                                                                                                                                                                                                                   | GUEST BEDROOM                | https://www.homehardware.ca/en/brands/<br>scott-mcgillivray |
| SILK & SNOW                  | FULL AND TWIN MATTRESSES                                                                                                                                                                                                                                                                                                                       | GUEST BEDROOM                | https://www.silkandsnow.com/en-ca/                          |
| SPOONFLOWER                  | 8 X 2' X 3' FRENCH COUNTRY FLORALS AND LEAVES<br>IN GREIGE GREEN & OFF WHITE PEEL AND STICK                                                                                                                                                                                                                                                    | MAIN BATH                    | https://www.spoonflower.com/                                |
| TRIMLITE MANUFACTURING INC   | INTERIOR DOORS                                                                                                                                                                                                                                                                                                                                 | THROUGHOUT                   | https://www.trimlite.com/                                   |