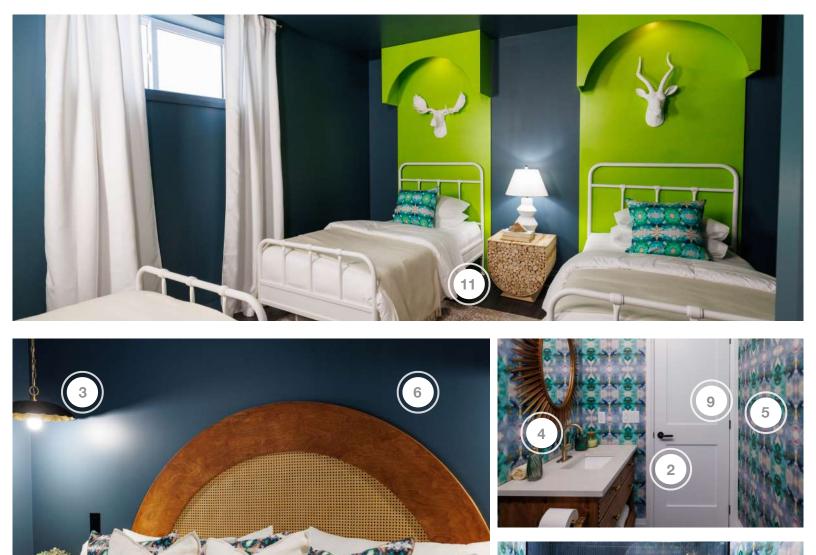

## SHOPPING GUIDE | SEASON 2 | EPISODE 5 CABIN 2 | MELISSA & SHANNON

- 2. EXPLORE HARDWARE DOOR HARDWARE
- 3. LIGHTHOUSE CO LIGHTING
- 4. MOEN PLUMBING ACCESSORIES
- 5. MURALS YOUR WAY CUSTOM MURAL
- 6. RUST-OLEUM COLOUR SPARK

- 7. SCHLUTER COMPLETE WATERPROOFING SYSTEM
- 8. TILESINSPIRED TILE
- 9. TRIMLITE MANUFACTURING INC INTERIOR DOORS
- 10. VOGT INDUSTRIES PLUMBING FIXTURES
- 11. WOODCA DESIGN FLOORING

SHOPPING GUIDE | SEASON 2 | EPISODE 5 CABIN 3 | CAMI & CHRIS

#### **CABIN TWO**

| COMPANY          | PRODUCT DETAILS                                                                                                                                                                                                                                                                                               | LOCATION                     | WEBSITE                      |
|------------------|---------------------------------------------------------------------------------------------------------------------------------------------------------------------------------------------------------------------------------------------------------------------------------------------------------------|------------------------------|------------------------------|
| DOORS AND MORE   | SINGLE PANEL TUB DOOR IN SATIN BRASS                                                                                                                                                                                                                                                                          | MAIN BATH                    | https://www.doorsandmore.ca/ |
| EXPLORE HARDWARE | LONDON IN BLACK                                                                                                                                                                                                                                                                                               | THROUGHOUT                   | https://explorehardware.com/ |
| LIGHT HOUSE CO   | STEVESTON LED VANITY LIGHT IN AGED GOLD BRASS<br>AND PRIMROSE PENDANT IN BLACK AND GOLD LEAF                                                                                                                                                                                                                  | MAIN BATH & GUEST<br>BEDROOM | https://www.lighthouseco.ca/ |
| MOEN             | #YB1788BG GREENFIELD BRUSHED GOLD DOUBLE<br>PAPER HOLDER, #YB1718BG GREENFIELD BRUSHED<br>GOLD TOWEL BAR, #YB0501BG COLINET BRUSHED<br>GOLD TANK LEVER, #YB0301BG FLARA BRUSHED<br>GOLD TANK LEVER, #YB1703BG GREENFIELD<br>BRUSHED GOLD DOUBLE ROBE HOOK AND<br>#900-006-02 FLO SMART WATER MONITOR SHUT OFF | MAIN BATH                    | https://www.moen.ca/         |

| COMPANY                    | PRODUCT DETAILS                                                                                                  | LOCATION      | WEBSITE                                       |
|----------------------------|------------------------------------------------------------------------------------------------------------------|---------------|-----------------------------------------------|
| MURALS YOUR WAY            | SMARTSTICK MURAL                                                                                                 | GUEST BEDROOM | https://www.muralsyourway.com/                |
| SCHLUTER                   | COMPLETE WATERPROOFING SYSTEM                                                                                    | MAIN BATH     | https://www.schluter.ca/schluter-ca/<br>en_CA |
| SILK & SNOW                | TWIN MATTRESSES                                                                                                  | GUEST BEDROOM | https://www.silkandsnow.com/en-ca/            |
| TILESINSPIRED              | WHITE KEYS 5 X 10                                                                                                | MAIN BATH     | https://tilesinspired.com/                    |
| TRIMLITE MANUFACTURING INC | INTERIOR DOORS                                                                                                   | THROUGHOUT    | https://www.trimlite.com/                     |
| VOGT INDUSTRIES            | #TM.Z1.320.310.BG ZEHN TRIM FOR 3-WAY TH<br>SHOWER KIT [VE.320] VALVE - VE.320 3-WAY TH VALVE<br>IN BRUSHED GOLD | MAIN BATH     | https://www.vogtindustries.com/               |
| WOODCA DESIGN              | MALLUMO FLOORING                                                                                                 | THROUGHOUT    | https://www.woodcadesign.com/                 |