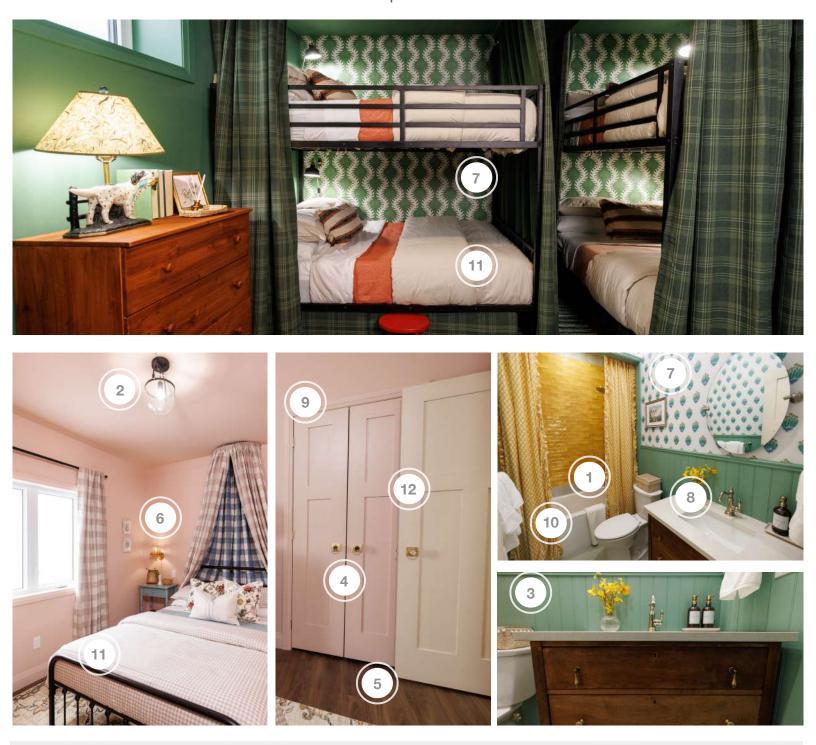

- 1. CERCAN TILE TILE
- 2. DVI LIGHTING LIGHTING
- 3. ELITE TRIMWORKS VINYL PLANKS
- 4. EXPLORE HARDWARE DOOR HARDWARE
- 5. FUZION FLOORING
- 6. LIGHTHOUSE CO LIGHTING

- 7. MILTON & KING WALLPAPER
- 8. MOEN PLUMBING FIXTURES & ACCESSORIES
- 9. RUST-OLEUM COLOUR SPARK
- 10. SCHLUTER COMPLETE WATERPROOFING SYSTEM
- 11. SILK & SNOW MATTRESSES
- 12. TRIMLITE MANUFACTURING INC INTERIOR DOORS

### **CABIN THREE**

| COMPANY                    | PRODUCT DETAILS                                                                                                                                                                                                                                                                                                                                                                  | LOCATION                     | WEBSITE                                       |
|----------------------------|----------------------------------------------------------------------------------------------------------------------------------------------------------------------------------------------------------------------------------------------------------------------------------------------------------------------------------------------------------------------------------|------------------------------|-----------------------------------------------|
| CERCAN TILE                | MW TINY SAGE & OCHER                                                                                                                                                                                                                                                                                                                                                             | MAIN BATH                    | https://www.cercantile.com/                   |
| DVI LIGHTING               | #DVP37222EB-RIO DORSET 2 LIGHT VANITY IN EBONY<br>AND #DVP39528EB+PSB-CCT ALCENON 13.5"FLUSH<br>MOUNT IN EBONY AND BRASS                                                                                                                                                                                                                                                         | MAIN BATH & GUEST<br>BEDROOM | https://www.dvcanada.com/                     |
| ELITE TRIMWORKS            | BEADED VINYL PLANK                                                                                                                                                                                                                                                                                                                                                               | MAIN BATH                    | https://www.elitetrimworks.com/cd/            |
| EXPLORE HARDWARE           | SEYCHELLES IN BRASS                                                                                                                                                                                                                                                                                                                                                              | THROUGHOUT                   | https://explorehardware.com/                  |
| FUZION FLOORING            | AMISTAD DY180AM02 FLOORING                                                                                                                                                                                                                                                                                                                                                       | THROUGHOUT                   | https://www.fuzionflooring.com/               |
| LIGHT HOUSE CO             | ISSA WALL SCONCE AND CERAMICHE SEMI FLUSH<br>MOUNT                                                                                                                                                                                                                                                                                                                               | GUEST BEDROOM                | https://www.lighthouseco.ca/                  |
| MILTON & KING              | BUTI WALLPAPER IN GREEN IVORY AND FERN<br>WALLPAPER IN FERN GREEN                                                                                                                                                                                                                                                                                                                | MAIN BATH & GUEST<br>BEDROOM | https://www.miltonandking.com/                |
| MOEN                       | #TS32104NL WEYMOUTH POLISHED NICKEL POSI-<br>TEMP® TUB/SHOWER, #S42107NL WEYMOUTH ONE-<br>HANDLE HIGH ARC BATHROOM FAUCET, #YB8486NL<br>WEYMOUTH POLISHED NICKEL TOWEL BAR,<br>#YB8408NL WEYMOUTH POLISHED NICKEL PIVOTING<br>TOILET PAPER #YB8401NL WEYMOUTH POLISHED<br>NICKEL TANK LEVER, #DN6892BN SAGE BRUSHED<br>NICKEL MIRROR AND #TR1000BN BRUSHED NICKEL<br>TENSION ROD | MAIN BATH                    | https://www.moen.ca/                          |
| SCHLUTER                   | COMPLETE WATERPROOFING SYSTEM                                                                                                                                                                                                                                                                                                                                                    | MAIN BATH                    | https://www.schluter.ca/schluter-ca/<br>en_CA |
| SILK & SNOW                | QUEEN & TWIN MATTRESSES                                                                                                                                                                                                                                                                                                                                                          | GUEST BEDROOM                | https://www.silkandsnow.com/en-ca/            |
| TRIMLITE MANUFACTURING INC | INTERIOR DOORS                                                                                                                                                                                                                                                                                                                                                                   | THROUGHOUT                   | https://www.trimlite.com/                     |