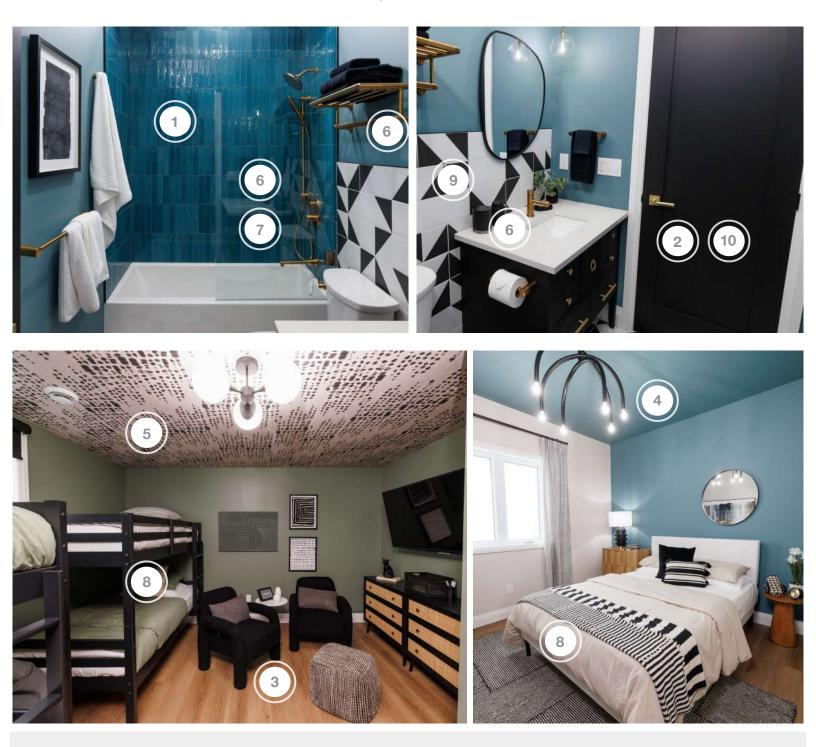

SHOPPING GUIDE | SEASON 2 | EPISODE 5 CABIN 1 | RASHEEDA & JAKE

- 1. DOORS AND MORE CUSTOM GLASS
- 2. EXPLORE HARDWARE DOOR HARDWARE
- 3. FUZION FLOORING
- 4. LIGHTHOUSE CO LIGHTING
- 5. MILTON & KING WALLPAPER
- 6. MOEN PLUMBING FIXTURES & ACCESSORIES

7. SCHLUTER - COMPLETE WATERPROOFING SYSTEM8. SILK & SNOW - MATTRESSES9. SS TILE AND STONE - TILE10. TRIMLITE MANUFACTURING INC - INTERIOR DOORS

#### **CABIN ONE**

| COMPANY                    | PRODUCT DETAILS                                                                                                                                                                                                                                                                                                                                                                                                                                                                                                                                                                    | LOCATION                     | WEBSITE                                       |
|----------------------------|------------------------------------------------------------------------------------------------------------------------------------------------------------------------------------------------------------------------------------------------------------------------------------------------------------------------------------------------------------------------------------------------------------------------------------------------------------------------------------------------------------------------------------------------------------------------------------|------------------------------|-----------------------------------------------|
| DOORS AND MORE             | SINGLE PANEL TUB DOOR IN SATIN BRASS                                                                                                                                                                                                                                                                                                                                                                                                                                                                                                                                               | MAIN BATH                    | https://www.doorsandmore.ca/                  |
| EXPLORE HARDWARE           | ATHENS IN BRASS                                                                                                                                                                                                                                                                                                                                                                                                                                                                                                                                                                    | THROUGHOUT                   | https://explorehardware.com/                  |
| FUZION FLOORING            | #DY182AD01 ALMOND BUTTER FLOORING                                                                                                                                                                                                                                                                                                                                                                                                                                                                                                                                                  | THROUGHOUT                   | https://www.fuzionflooring.com/               |
| LIGHT HOUSE CO             | BOLHA PENDANT SMALL IN AGED GOLD BRASS,<br>NEUVEAU 3 LIGHT SEMI FLUSH IN MATTE BACK AND<br>OPAL GLASS AND CHRISTIAN CHANDELIER IN MATTE<br>BLACK                                                                                                                                                                                                                                                                                                                                                                                                                                   | MAIN BATH & GUEST<br>BEDROOM | https://www.lighthouseco.ca/                  |
| MILTON & KING              | LOVE NOTE WALLPAPER                                                                                                                                                                                                                                                                                                                                                                                                                                                                                                                                                                | GUEST BEDROOM                | https://www.miltonandking.com/                |
| MOEN                       | #3887EPBG MOEN BRUSHED GOLD ECO-<br>PERFORMANCE HANDHELD SHOWER, #6190BG ALIGN<br>BRUSHED GOLD ONE-HANDLE HIGH ARC BATHROOM<br>FAUCET, #YB0408BG ALIGN BRUSHED GOLD PIVOTING<br>TOILET PAPER HOLDER, #YB0424BG ALIGN BRUSHED<br>GOLD 24" TOWEL BAR, #YB0403BG ALIGN BRUSHED<br>GOLD SINGLE ROBE HOOK, #220R7BG VERSO 7"<br>RAINSHOWER WITH INFINITI DIAL IN BRUSHED GOLD,<br>#TF195827BG ALIGN BRUSHED GOLD TUB FILLER,<br>#YB1701BG GREENFIELD BRUSHED GOLD TANK LEVER,<br>#900-006-04 FLO SMART WATER MONITOR & SHUT OFF<br>AND #YB1794BG GREENFIELD BRUSHED GOLD TOWEL<br>SHELF | MAIN BATH                    | https://www.moen.ca/                          |
| SCHLUTER                   | COMPLETE WATERPROOFING SYSTEM                                                                                                                                                                                                                                                                                                                                                                                                                                                                                                                                                      | MAIN BATH                    | https://www.schluter.ca/schluter-ca/<br>en_CA |
| SILK & SNOW                | QUEEN & TWIN MATTRESSES                                                                                                                                                                                                                                                                                                                                                                                                                                                                                                                                                            | GUEST BEDROOM                | https://www.silkandsnow.com/en-ca/            |
| SS TILE & STONE            | 2X10 PIASTRELLA MIX BY NATUCER, 6X6 RETROMIX BY<br>VITRA, TRIANGLE BWL AND 6X6<br>RETROMIX BY VITRA IN WHITE                                                                                                                                                                                                                                                                                                                                                                                                                                                                       | MAIN BATH                    | https://sstileandstone.ca/                    |
| TRIMLITE MANUFACTURING INC | INTERIOR DOORS                                                                                                                                                                                                                                                                                                                                                                                                                                                                                                                                                                     | THROUGHOUT                   | https://www.trimlite.com/                     |